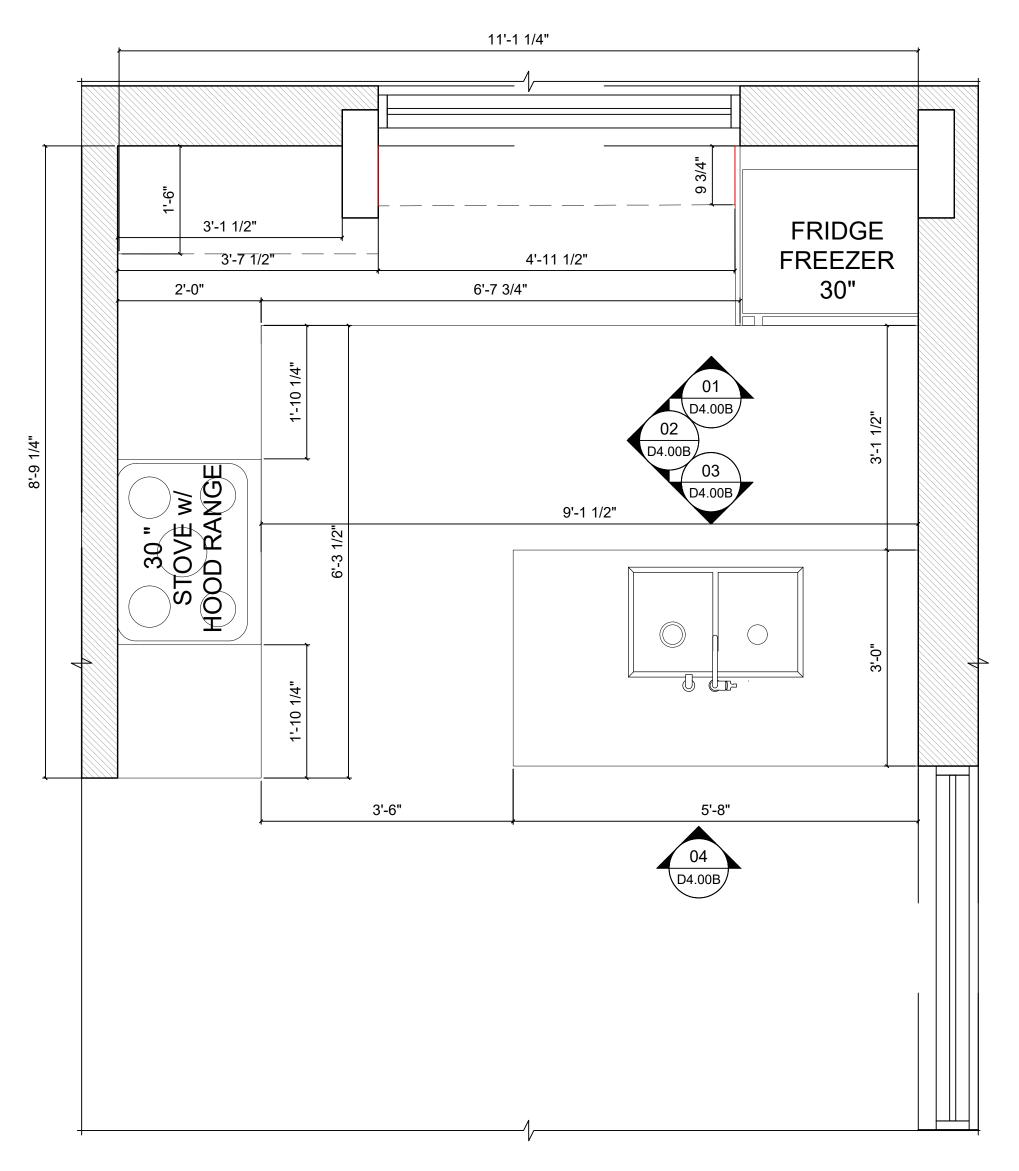

DRAWING:

**ELEVATION: FACADES** 

PROJECT:
HORNE LAKE MCLEOD

SCALE: 1-4=1'0" START DATE: 11.2.2023

D3.00B

D4.00 PLAN
GROUND FLOOR KITCHEN

ALL DRAWINGS AND RELATED DOCUMENTS ARE THE PROPERTY OF A L V A DESIGN STUDIO AND MAY NOT BE REPRODUCED IN WHOLE OR IN PART WITHOUT THE DESIGNER'S PERMISSION. THIS DRAWING SHOULD NOT BE USED TO CALCULATE AREAS. DO NOT SCALE THIS DRAWING. ALL DIMENSIONS TO BE CHECKED ON SITE BY THE CONTRACTOR AND SUCH DIMENSIONS TO BE THEIR RESPONSIBILITY. ALL WORK MUST COMPLY WITH THE RELEVANT BUILDING CODE BY LAW AND RELATED DOCUMENTS. DRAWING ERRORS AND OMISSIONS MUST BE IMMEDIATELY REPORTED TO THE DESIGNER.

NO. DATE REVISION

DRAWING:

ELEVATION: GROUND FLOOR KITCHEN

PROJECT:
HORNE LAKE MCLEOD

SCALE: 3-4=1'0" START DATE: 11.2.2023

D4.00

BASE FLAT PROFILE, MDF, WOOD

5'-8"