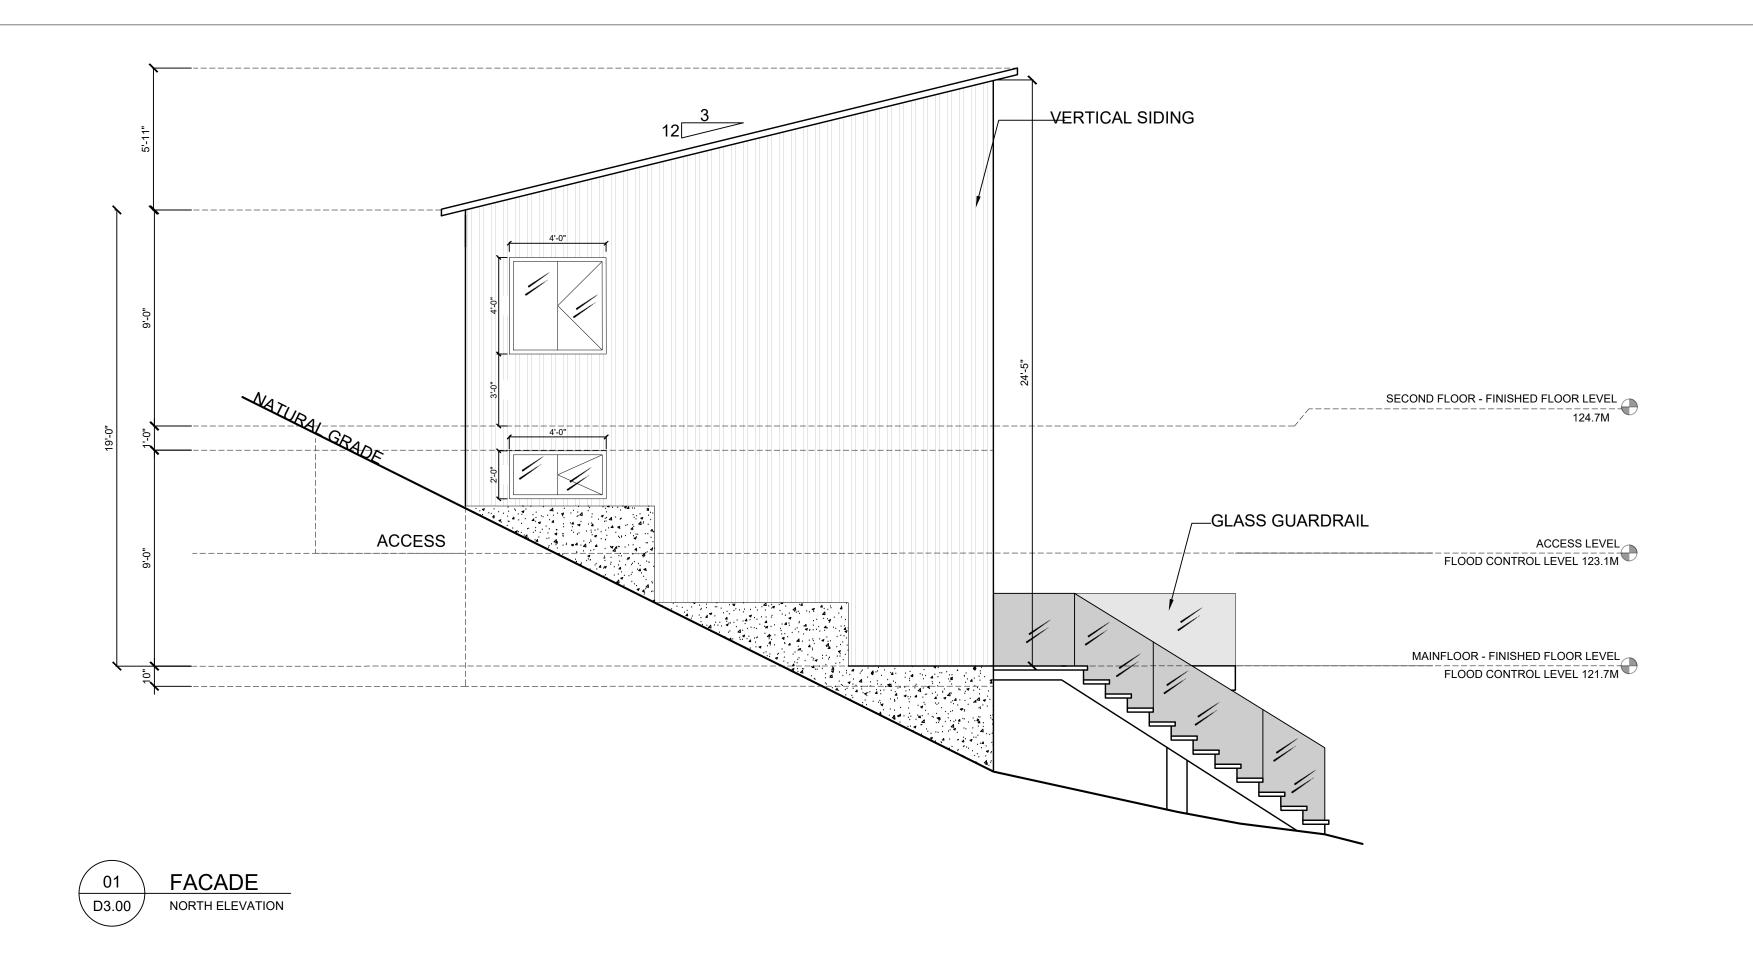

NO. DATE REVISION

DRAWING:

**ELEVATION: FACADES** 

PROJECT:

HORNE LAKE MCLEOD

SCALE: 1-4=1'0" START DATE: 11.2.2023

D3.00

NO. DATE REVISION