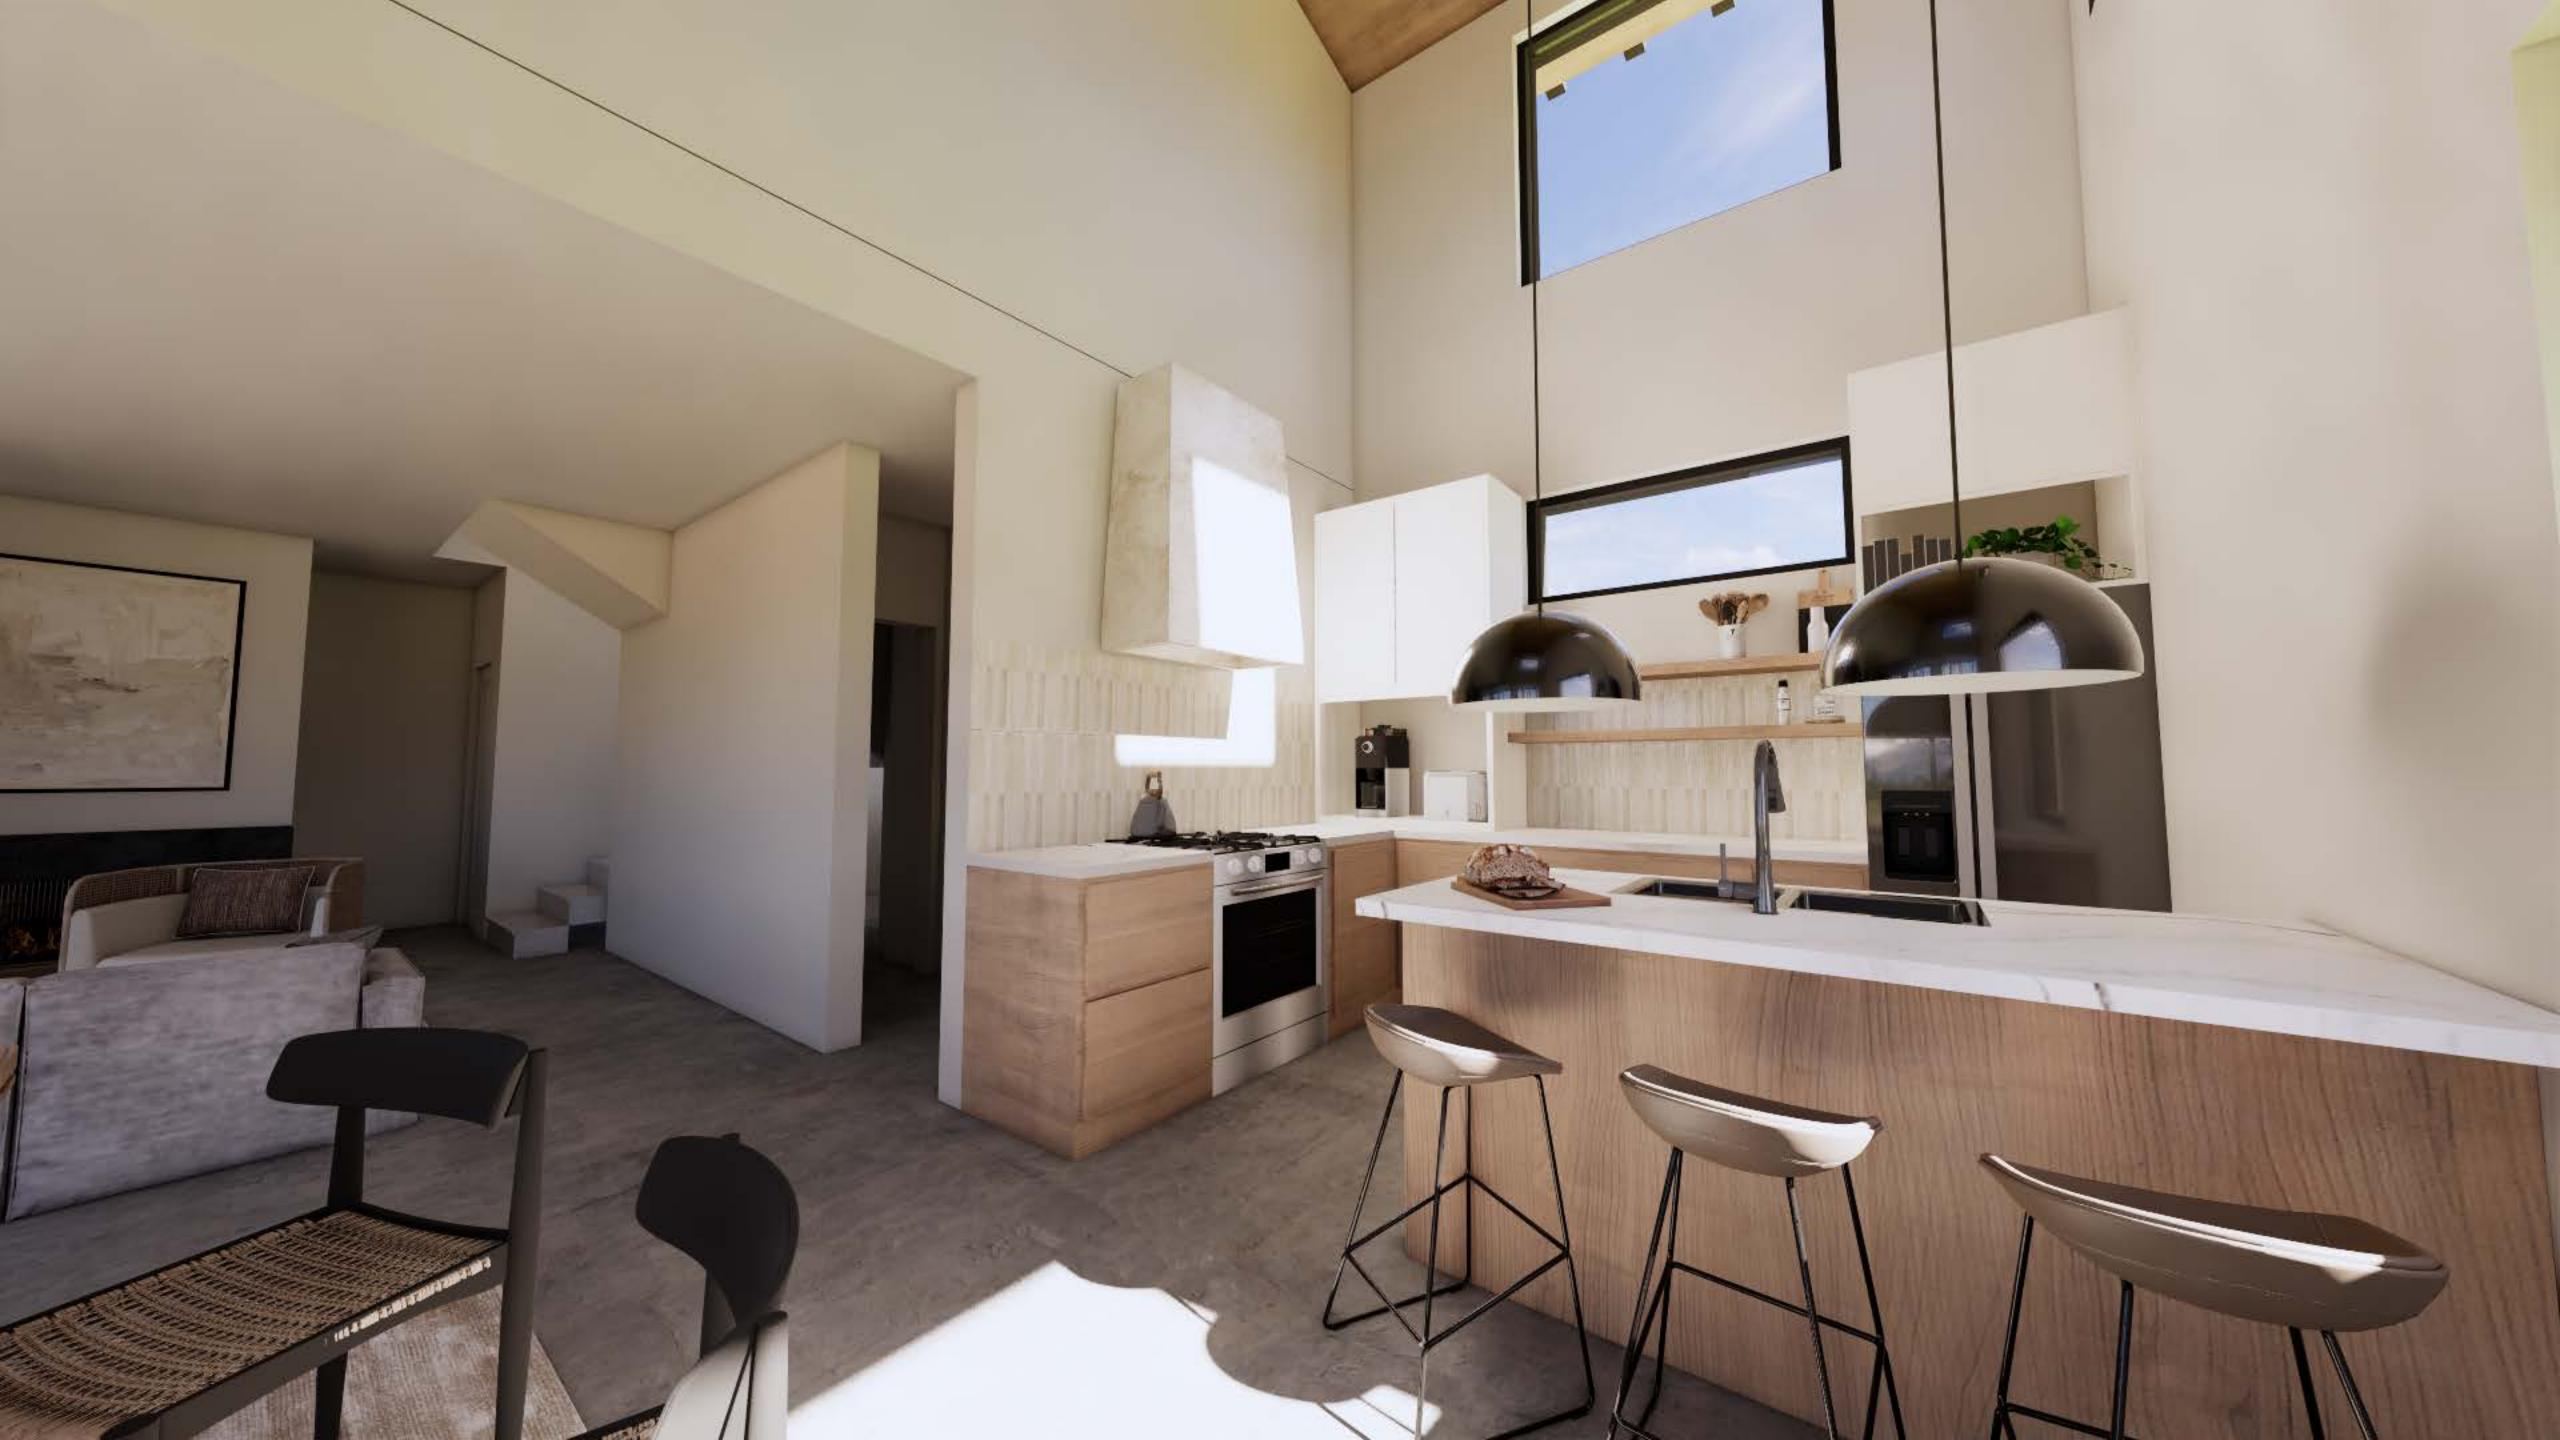

NO. DATE REVISION

DRAWING:

ELEVATION: GROUND FLOOR KITCHEN

PROJECT:
HORNE LAKE MCLEOD

SCALE: 3-4=1'0" START DATE: 11.2.2023

D4.00

BASE FLAT PROFILE, MDF, WOOD

5'-8"

ELEVATION

GROUND FLOOR KITCHEN ISLAND

ALL DRAWINGS AND RELATED DOCUMENTS ARE THE PROPERTY OF A L V A DESIGN STUDIO AND MAY NOT BE REPRODUCED IN WHOLE OR IN PART WITHOUT THE DESIGNER'S PERMISSION. THIS DRAWING SHOULD NOT BE USED TO CALCULATE AREAS. DO NOT SCALE THIS DRAWING. ALL DIMENSIONS TO BE CHECKED ON SITE BY THE CONTRACTOR AND SUCH DIMENSIONS TO BE THEIR RESPONSIBILITY. ALL WORK MUST COMPLY WITH THE RELEVANT BUILDING CODE BY LAW AND RELATED DOCUMENTS. DRAWING ERRORS AND OMISSIONS MUST BE IMMEDIATELY REPORTED TO THE DESIGNER.

NO. DATE REVISION

DRAWING:

ELEVATION: GROUND FLOOR KITCHEN

PROJECT:
HORNE LAKE MCLEOD

SCALE:

3-4=1'0"

START DATE:

11.2.2023