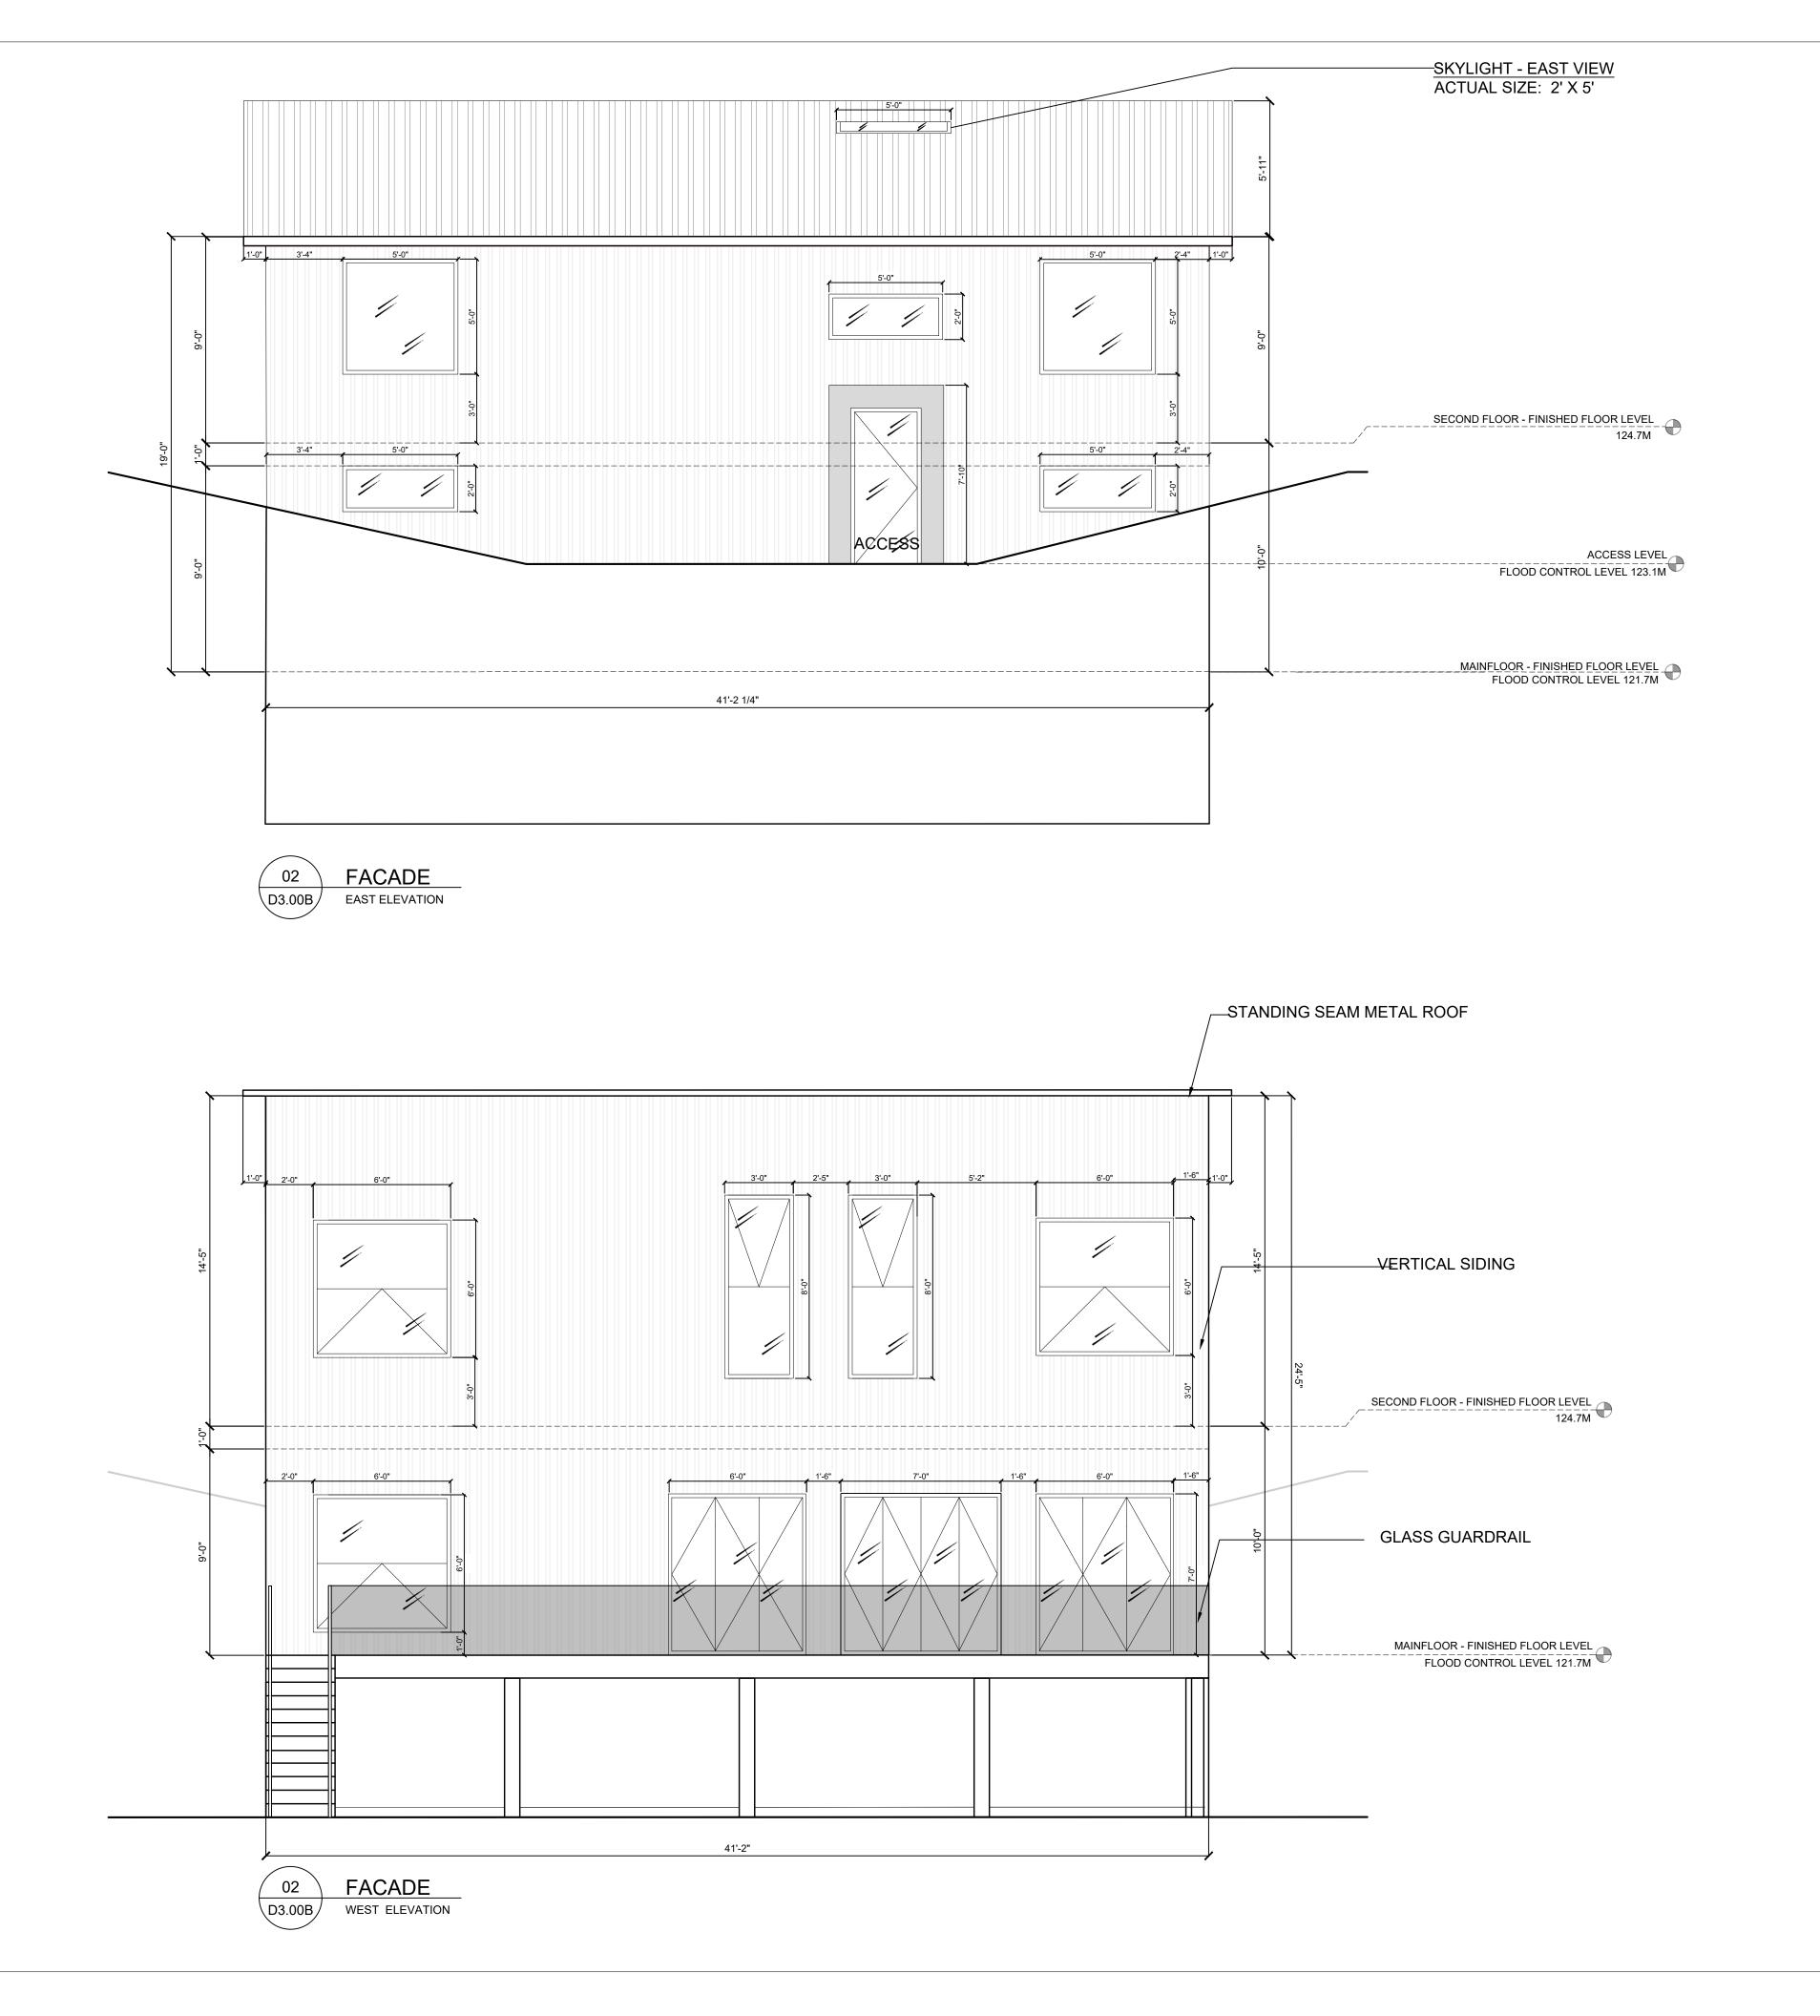

NO. DATE REVISION

DRAWING:

**ELEVATION: FACADES** 

PROJECT:

HORNE LAKE MCLEOD

SCALE: 1-4=1'0" START DATE: 11.2.2023

D3.00

NO. DATE REVISION

DRAWING:

**ELEVATION: FACADES** 

PROJECT:
HORNE LAKE MCLEOD

SCALE: 1-4=1'0" START DATE: 11.2.2023

D3.00B

D4.00 PLAN
GROUND FLOOR KITCHEN

ALL DRAWINGS AND RELATED DOCUMENTS ARE THE PROPERTY OF A L V A DESIGN STUDIO AND MAY NOT BE REPRODUCED IN WHOLE OR IN PART WITHOUT THE DESIGNER'S PERMISSION. THIS DRAWING SHOULD NOT BE USED TO CALCULATE AREAS. DO NOT SCALE THIS DRAWING. ALL DIMENSIONS TO BE CHECKED ON SITE BY THE CONTRACTOR AND SUCH DIMENSIONS TO BE THEIR RESPONSIBILITY. ALL WORK MUST COMPLY WITH THE RELEVANT BUILDING CODE BY LAW AND RELATED DOCUMENTS. DRAWING ERRORS AND OMISSIONS MUST BE IMMEDIATELY REPORTED TO THE DESIGNER.