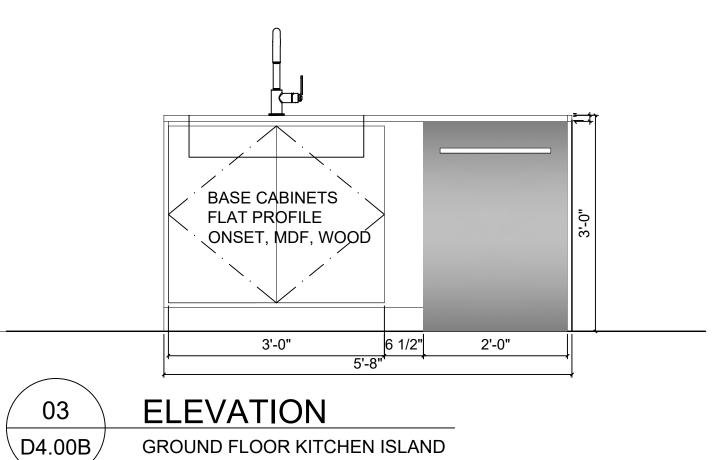

ELEVATION

GROUND FLOOR KITCHEN ISLAND

ALL DRAWINGS AND RELATED DOCUMENTS ARE THE PROPERTY OF A L V A DESIGN STUDIO AND MAY NOT BE REPRODUCED IN WHOLE OR IN PART WITHOUT THE DESIGNER'S PERMISSION. THIS DRAWING SHOULD NOT BE USED TO CALCULATE AREAS. DO NOT SCALE THIS DRAWING. ALL DIMENSIONS TO BE CHECKED ON SITE BY THE CONTRACTOR AND SUCH DIMENSIONS TO BE THEIR RESPONSIBILITY. ALL WORK MUST COMPLY WITH THE RELEVANT BUILDING CODE BY LAW AND RELATED DOCUMENTS. DRAWING ERRORS AND OMISSIONS MUST BE IMMEDIATELY REPORTED TO THE DESIGNER.

NO. DATE REVISION

DRAWING:

ELEVATION: GROUND FLOOR KITCHEN

PROJECT:
HORNE LAKE MCLEOD

SCALE:

3-4=1'0"

START DATE:

11.2.2023