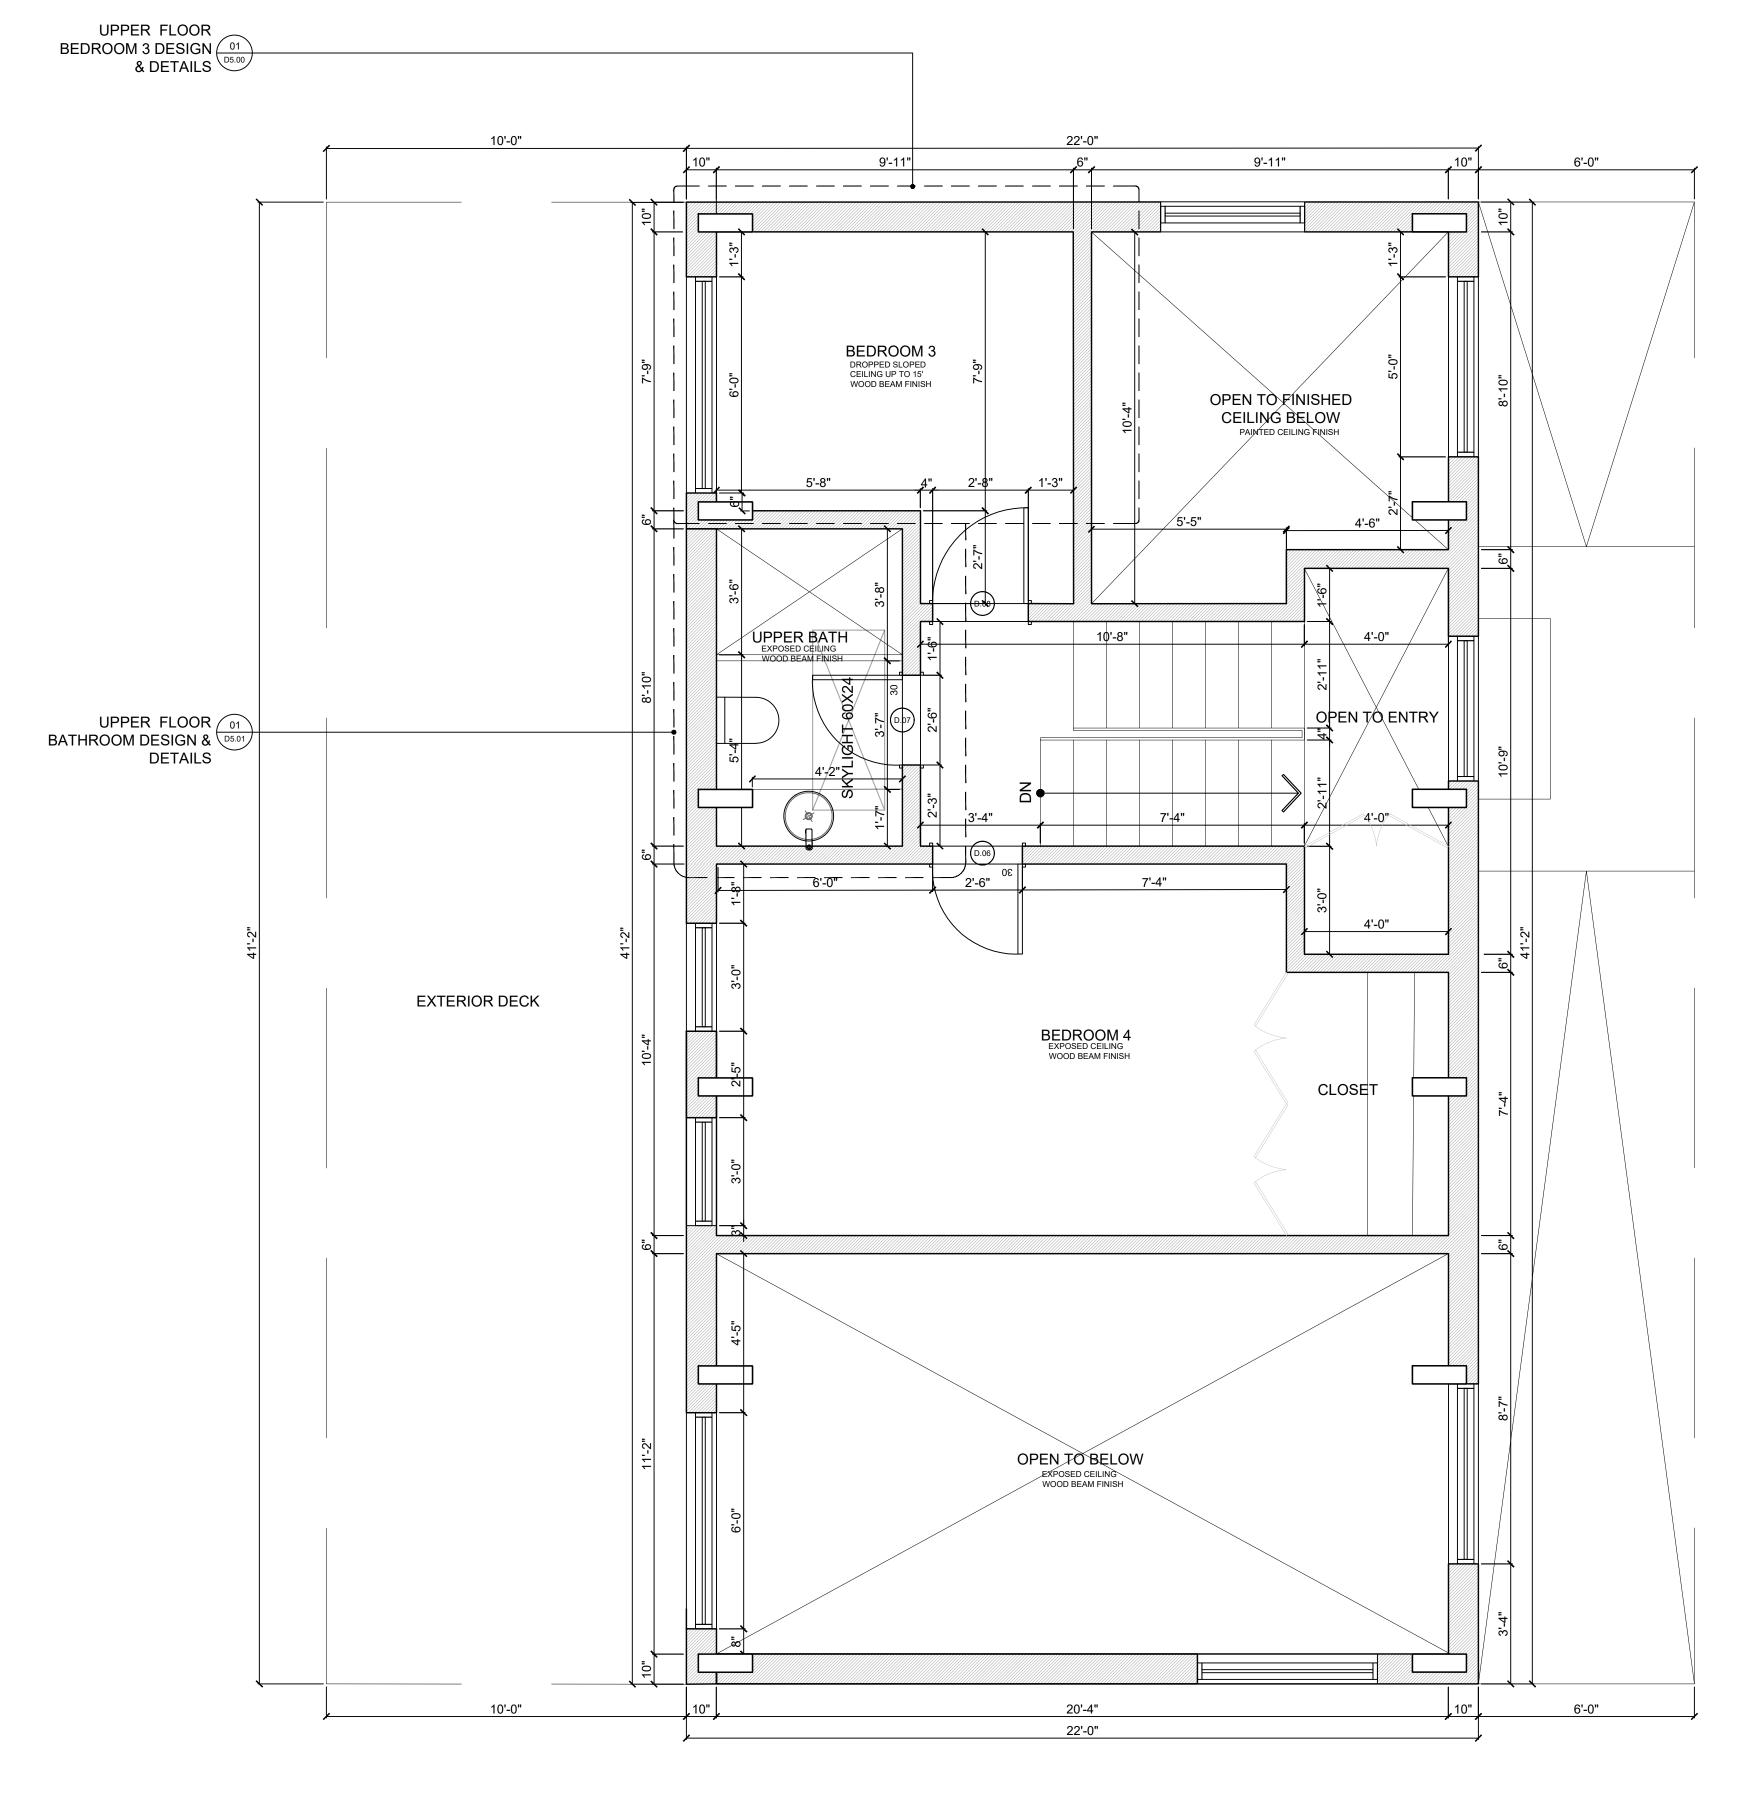

PROJECT: HORNE LAKE MCLEOD

3-8=1'0" START DATE: 11.2.2023

D2.00

SCALE:

NO. DATE REVISION

DRAWING:
UPPER FLOOR
PROPOSED FLOOR PLAN

PROJECT:
HORNE LAKE MCLEOD

3-8=1'0" START DATE: 11.2.2023 D2.00B