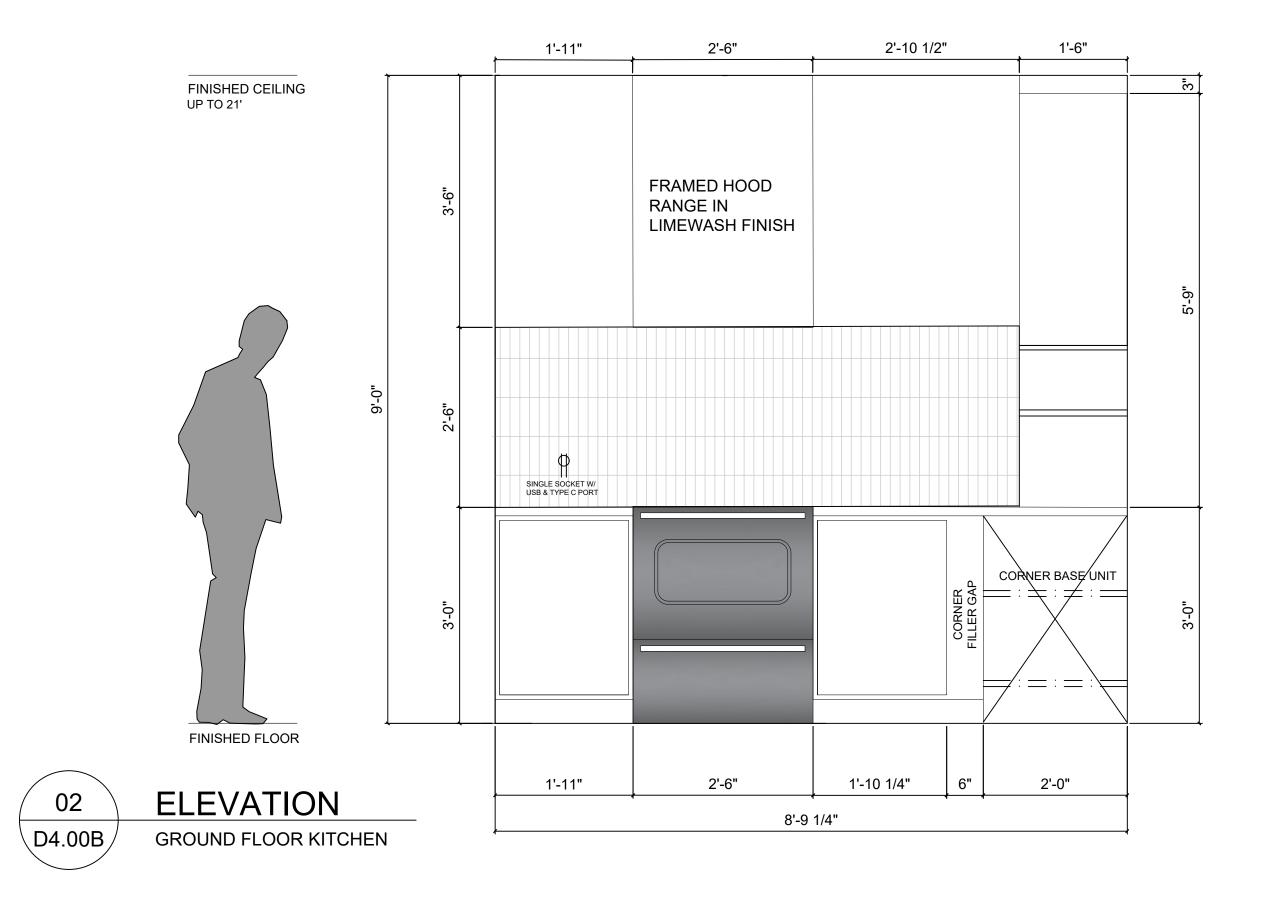

NO. DATE REVISION

DRAWING:

ELEVATION: GROUND FLOOR KITCHEN

PROJECT:
HORNE LAKE MCLEOD

SCALE: 3-4=1'0" START DATE: 11.2.2023

D4.00

BASE FLAT PROFILE, MDF, WOOD

5'-8"