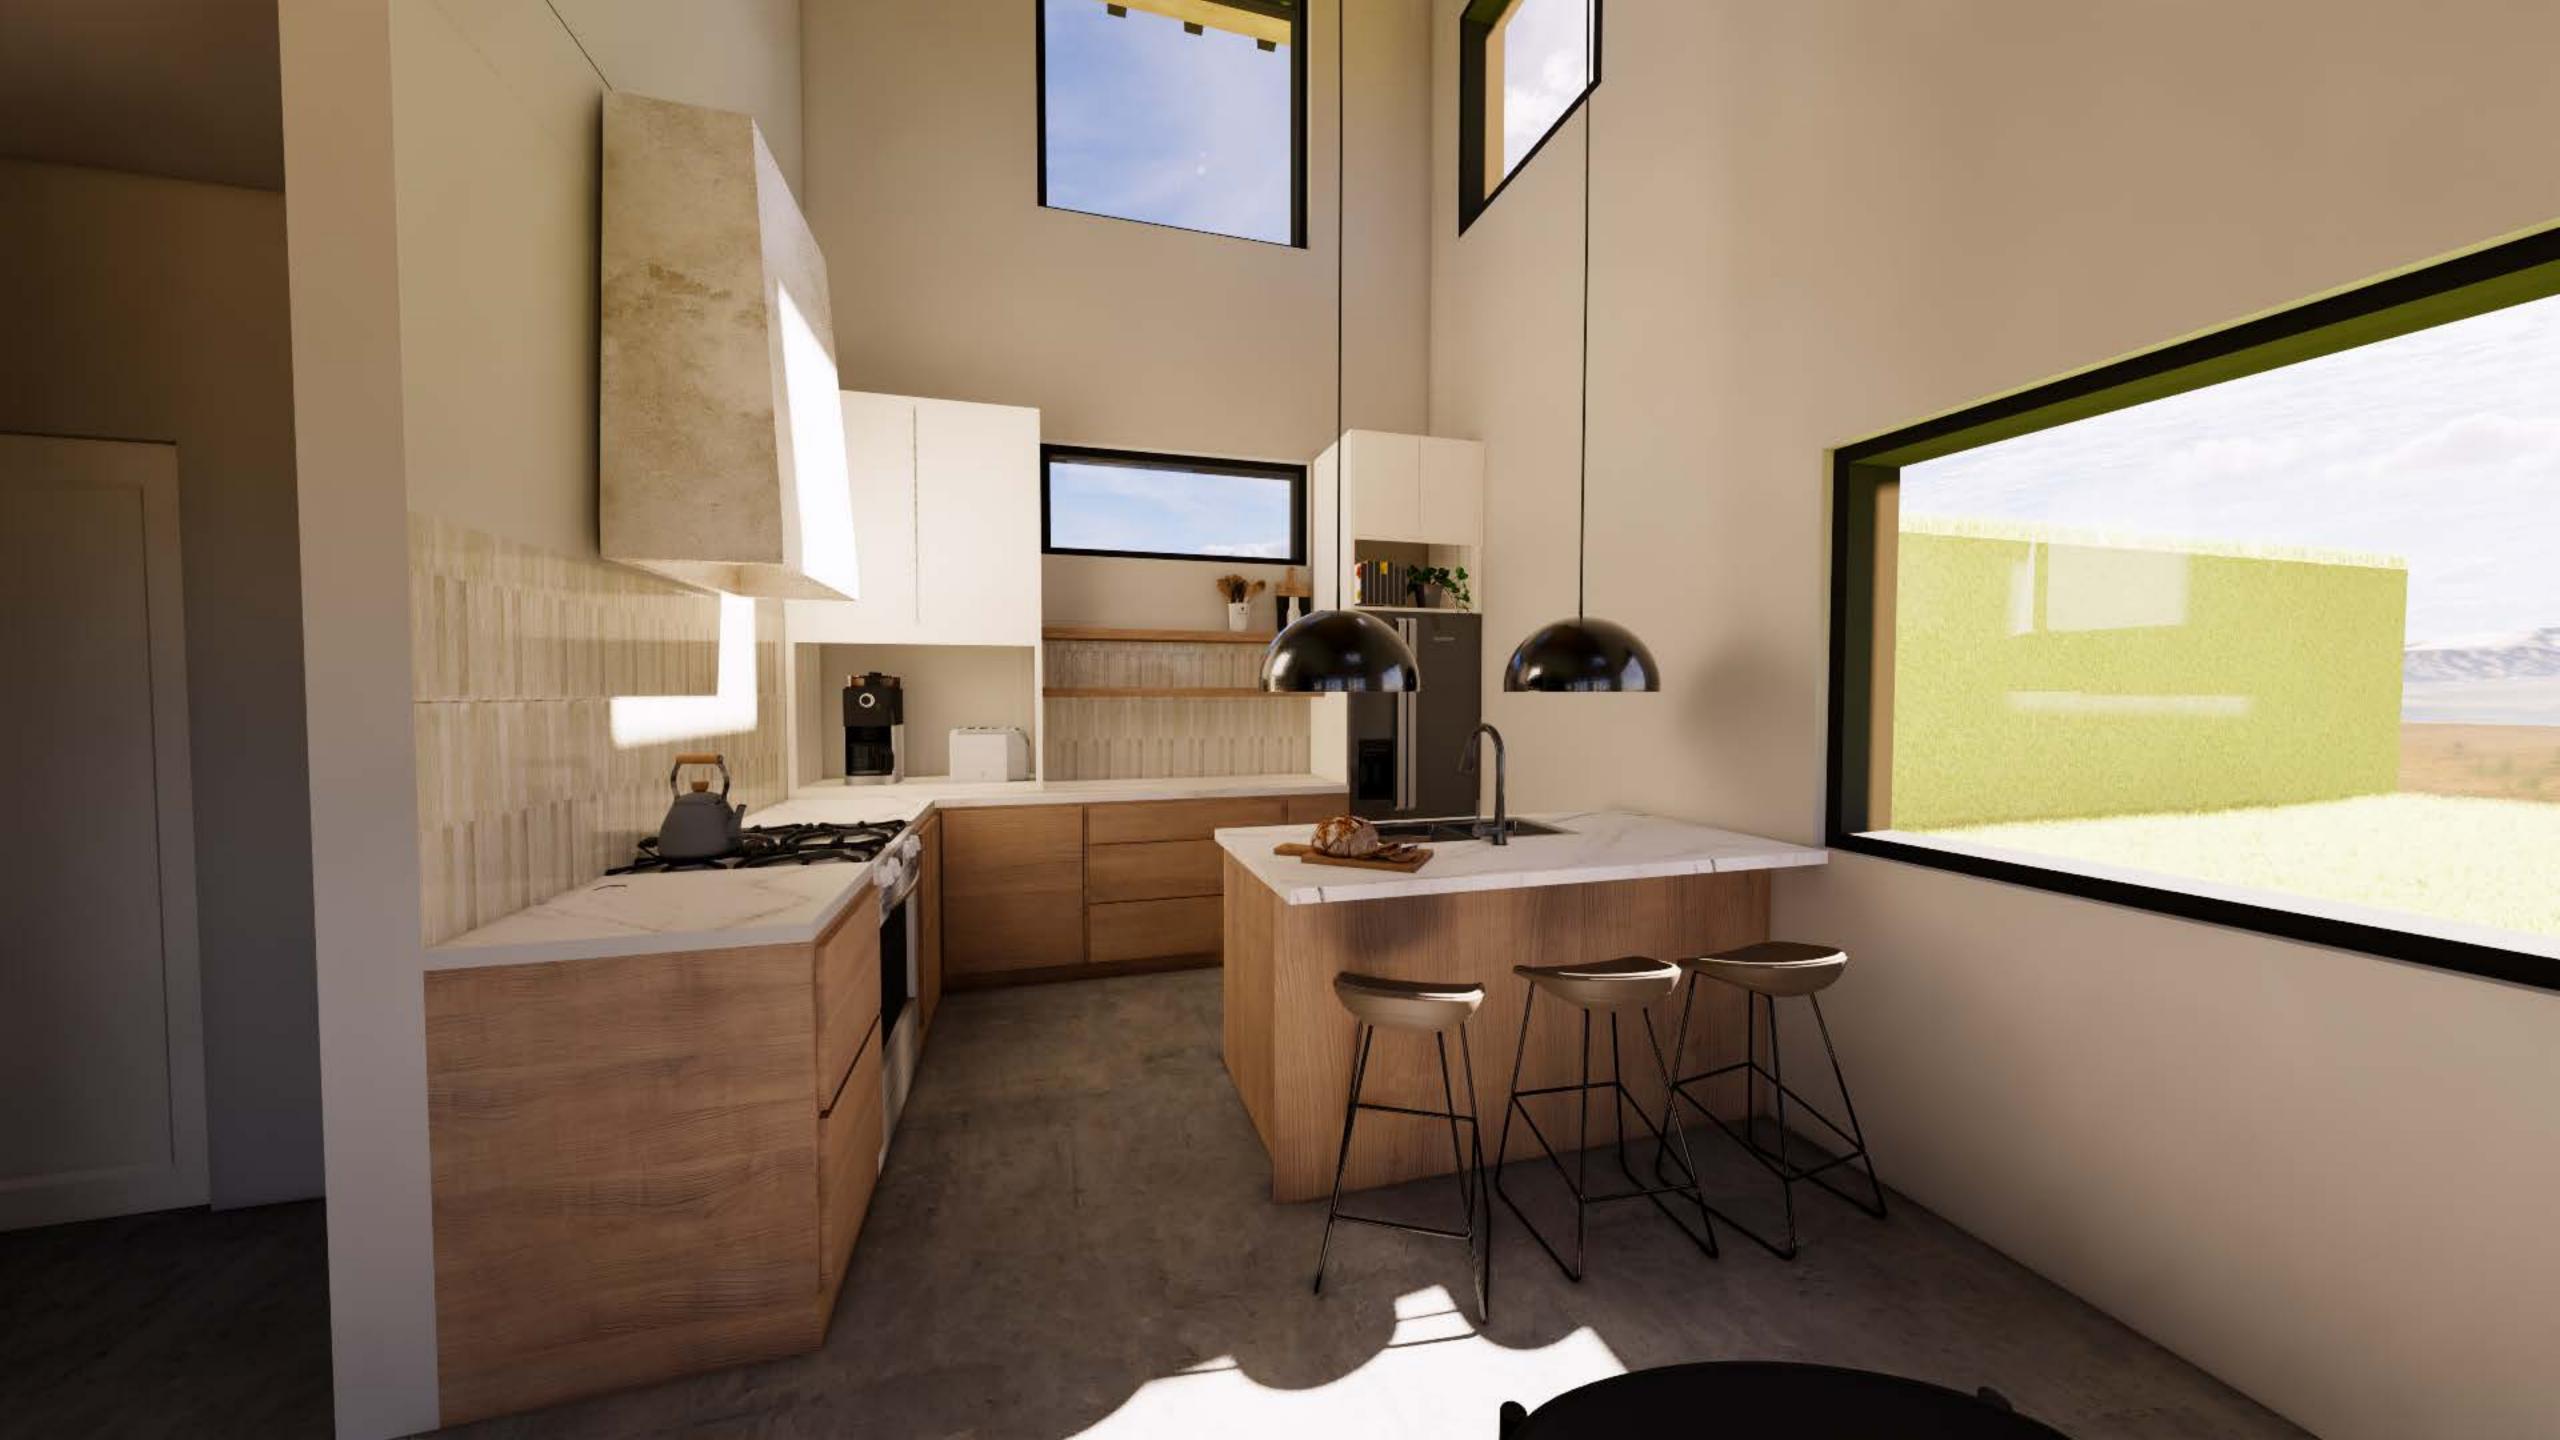

NO. DATE REVISION

DRAWING:

ELEVATION: GROUND FLOOR KITCHEN

PROJECT:
HORNE LAKE MCLEOD

SCALE: 3-4=1'0" START DATE: 11.2.2023

D4.00

BASE FLAT PROFILE, MDF, WOOD

5'-8"

ELEVATION

GROUND FLOOR KITCHEN ISLAND

ALL DRAWINGS AND RELATED DOCUMENTS ARE THE PROPERTY OF A L V A DESIGN STUDIO AND MAY NOT BE REPRODUCED IN WHOLE OR IN PART WITHOUT THE DESIGNER'S PERMISSION. THIS DRAWING SHOULD NOT BE USED TO CALCULATE AREAS. DO NOT SCALE THIS DRAWING. ALL DIMENSIONS TO BE CHECKED ON SITE BY THE CONTRACTOR AND SUCH DIMENSIONS TO BE THEIR RESPONSIBILITY. ALL WORK MUST COMPLY WITH THE RELEVANT BUILDING CODE BY LAW AND RELATED DOCUMENTS. DRAWING ERRORS AND OMISSIONS MUST BE IMMEDIATELY REPORTED TO THE DESIGNER.

NO. DATE REVISION

DRAWING:

ELEVATION: GROUND FLOOR KITCHEN

PROJECT:
HORNE LAKE MCLEOD

SCALE:

3-4=1'0"

START DATE:

11.2.2023