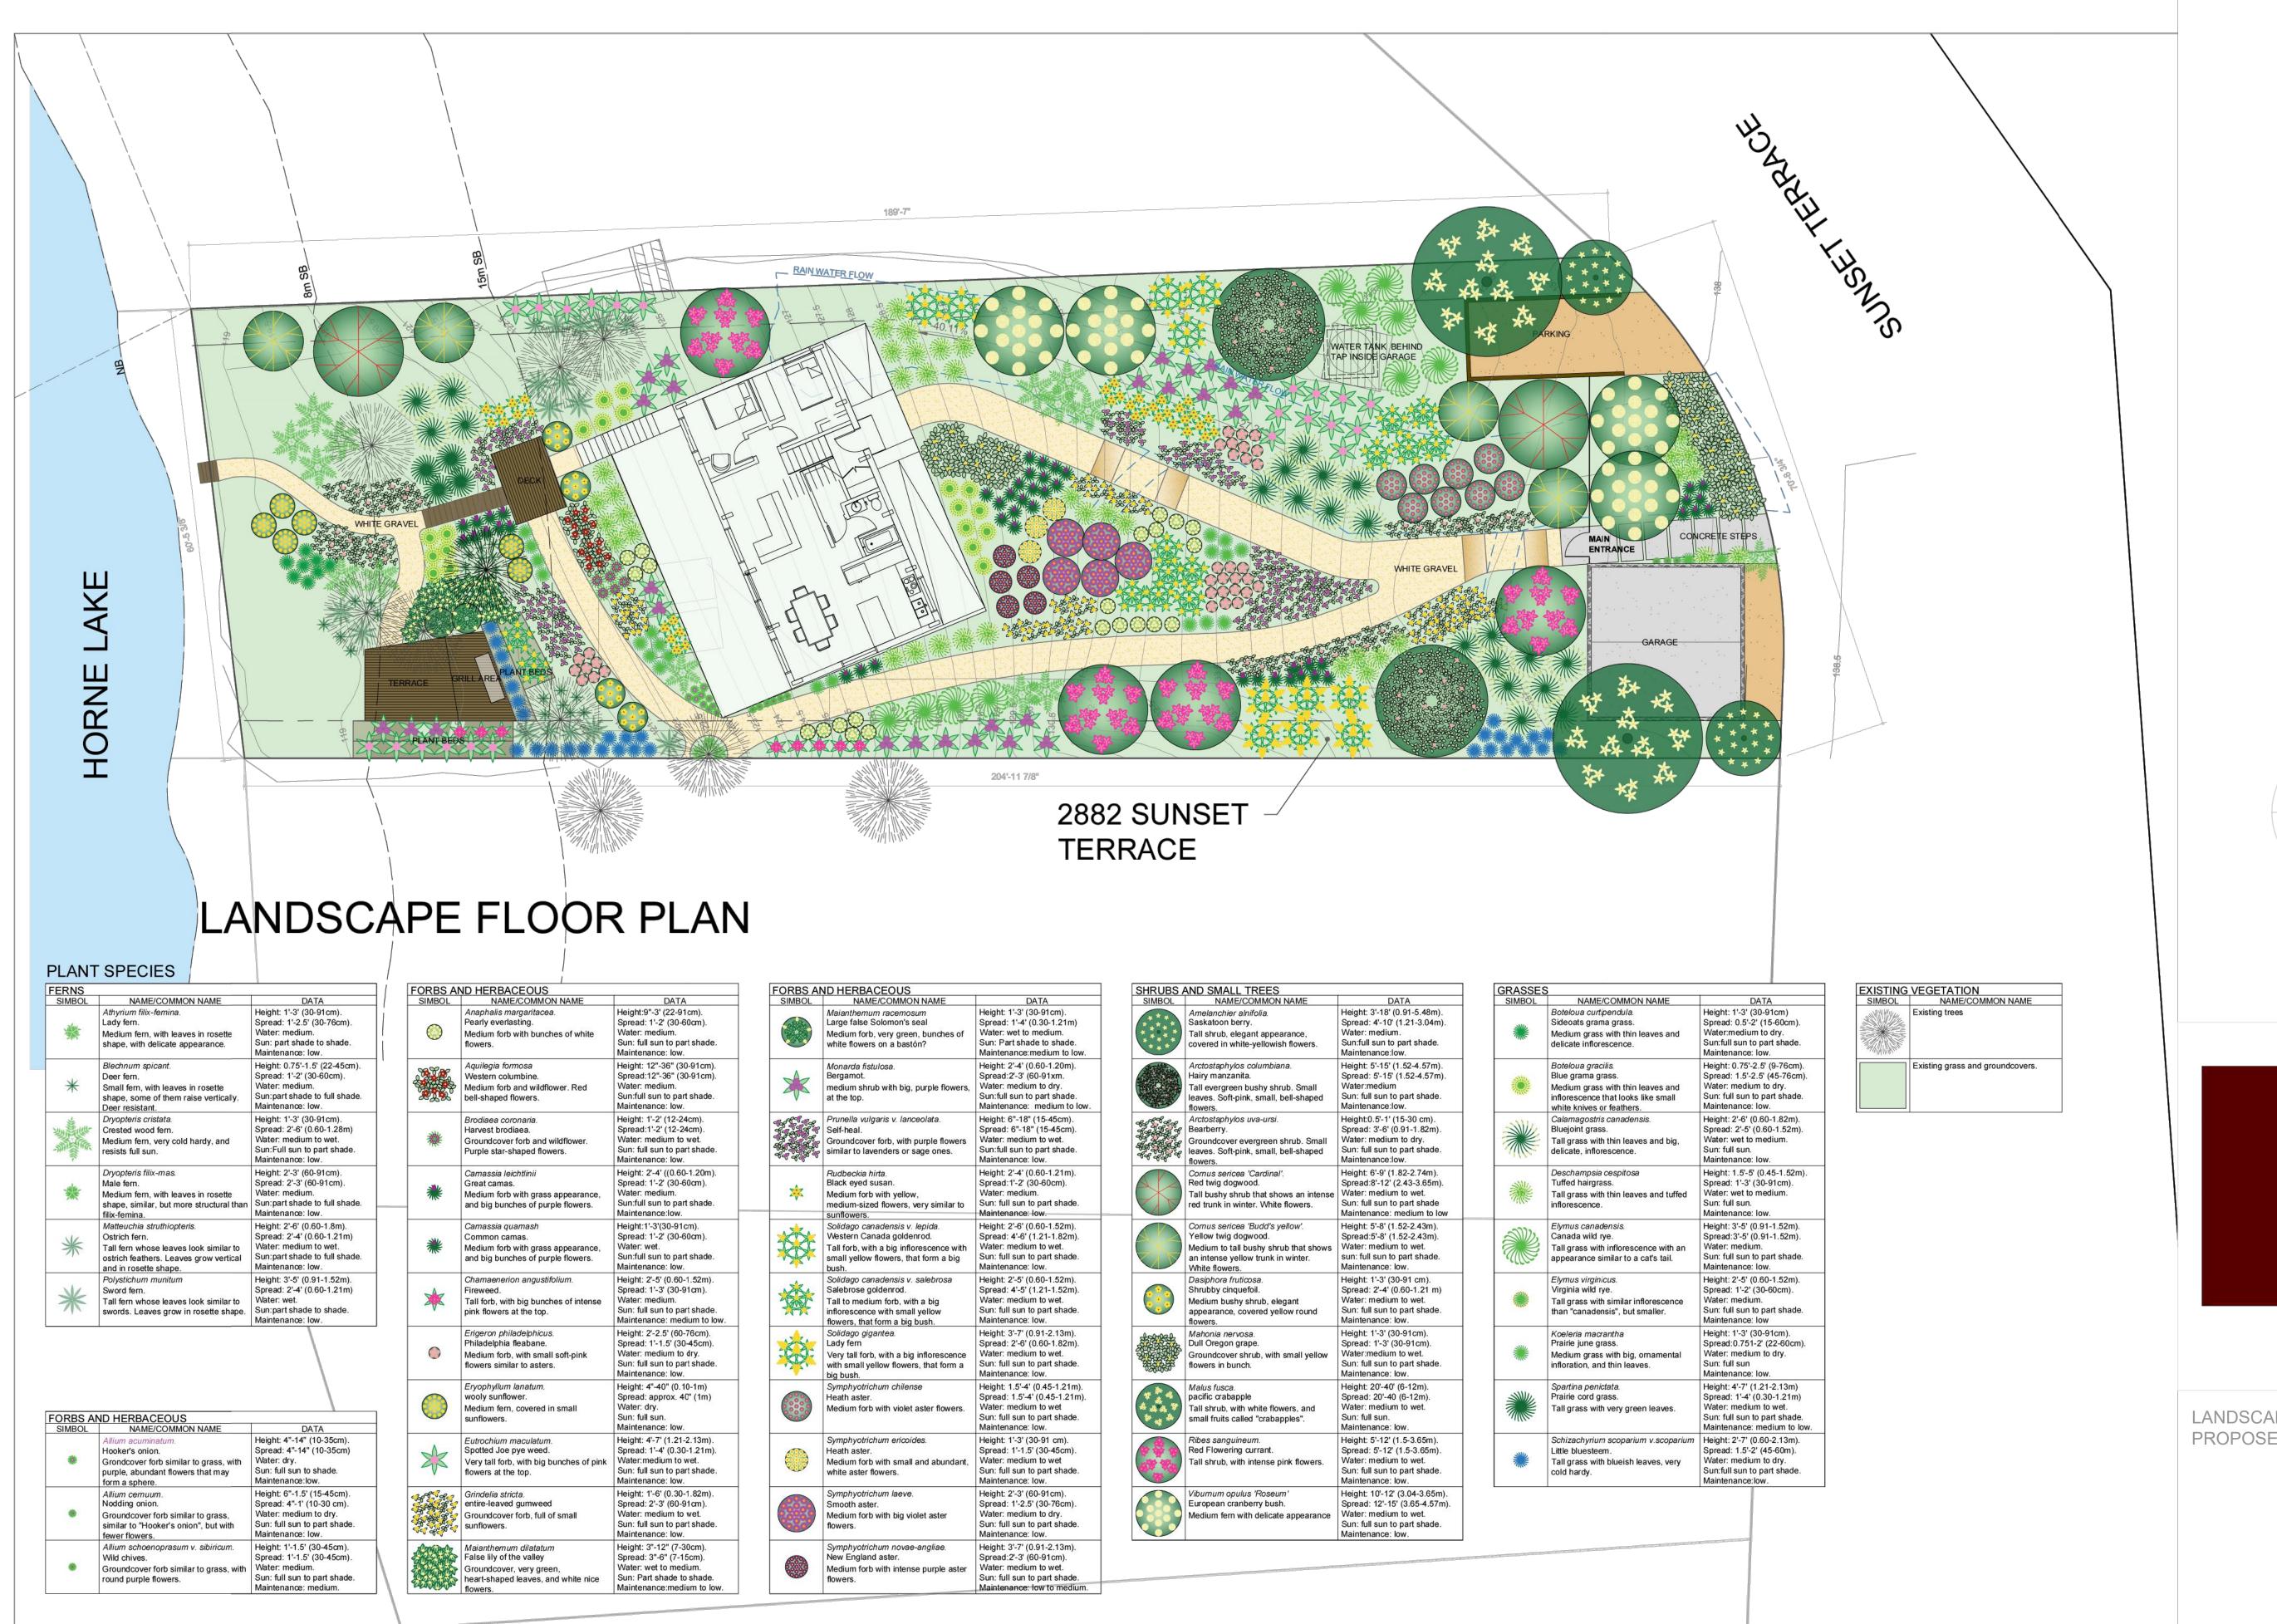

NO. DATE REVISION

DRAWINGS SET

PROJECT:
HORNE LAKE MCLEOD

SCALE:
0'00"
START DATE:
11.2.2023

D0.00

LANDSCAPE PROPOSED FLOOR PLAN

NO. DATE REVISION

DRAWING: **GROUND FLOOR** PROPOSED FLOOR PLAN