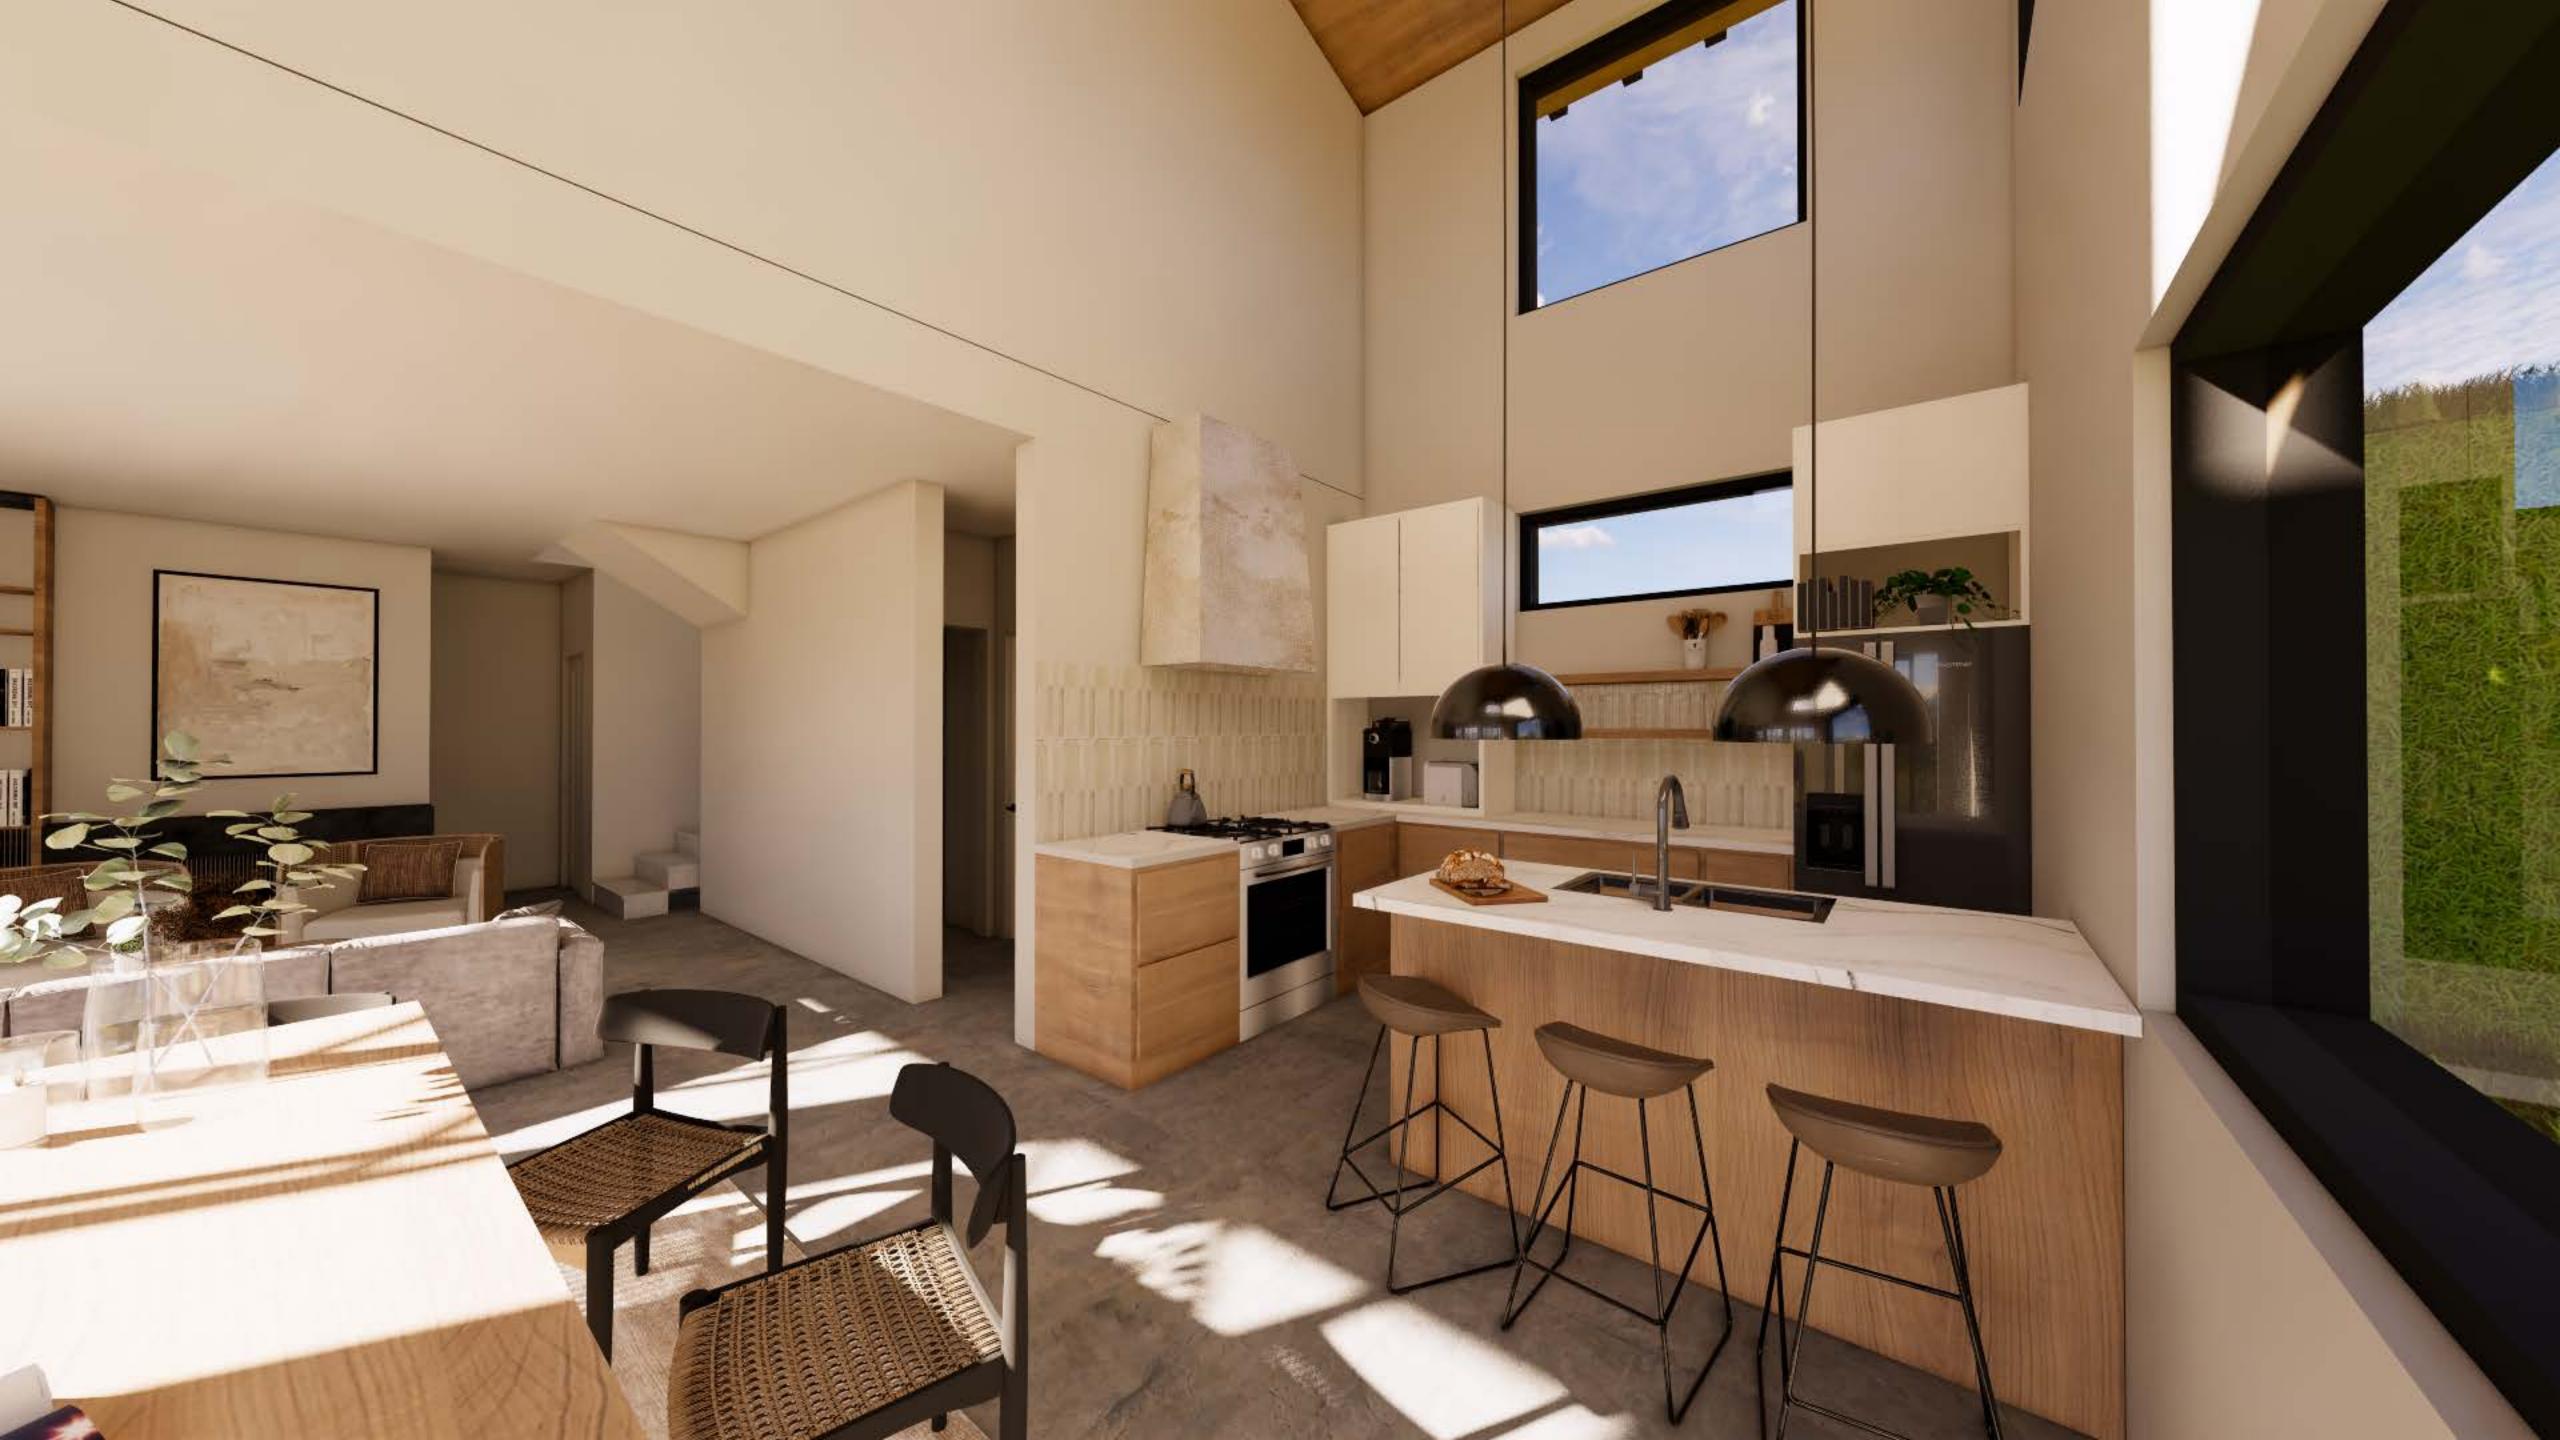

DRAWING:

**ELEVATION: FACADES** 

PROJECT:
HORNE LAKE MCLEOD

SCALE: 1-4=1'0" START DATE: 11.2.2023

D3.00B

D4.00 PLAN
GROUND FLOOR KITCHEN

ALL DRAWINGS AND RELATED DOCUMENTS ARE THE PROPERTY OF A L V A DESIGN STUDIO AND MAY NOT BE REPRODUCED IN WHOLE OR IN PART WITHOUT THE DESIGNER'S PERMISSION. THIS DRAWING SHOULD NOT BE USED TO CALCULATE AREAS. DO NOT SCALE THIS DRAWING. ALL DIMENSIONS TO BE CHECKED ON SITE BY THE CONTRACTOR AND SUCH DIMENSIONS TO BE THEIR RESPONSIBILITY. ALL WORK MUST COMPLY WITH THE RELEVANT BUILDING CODE BY LAW AND RELATED DOCUMENTS. DRAWING ERRORS AND OMISSIONS MUST BE IMMEDIATELY REPORTED TO THE DESIGNER.

NO. DATE REVISION

DRAWING:

ELEVATION: GROUND FLOOR KITCHEN

PROJECT:
HORNE LAKE MCLEOD

SCALE: 3-4=1'0" START DATE: 11.2.2023

D4.00

BASE FLAT PROFILE, MDF, WOOD

5'-8"