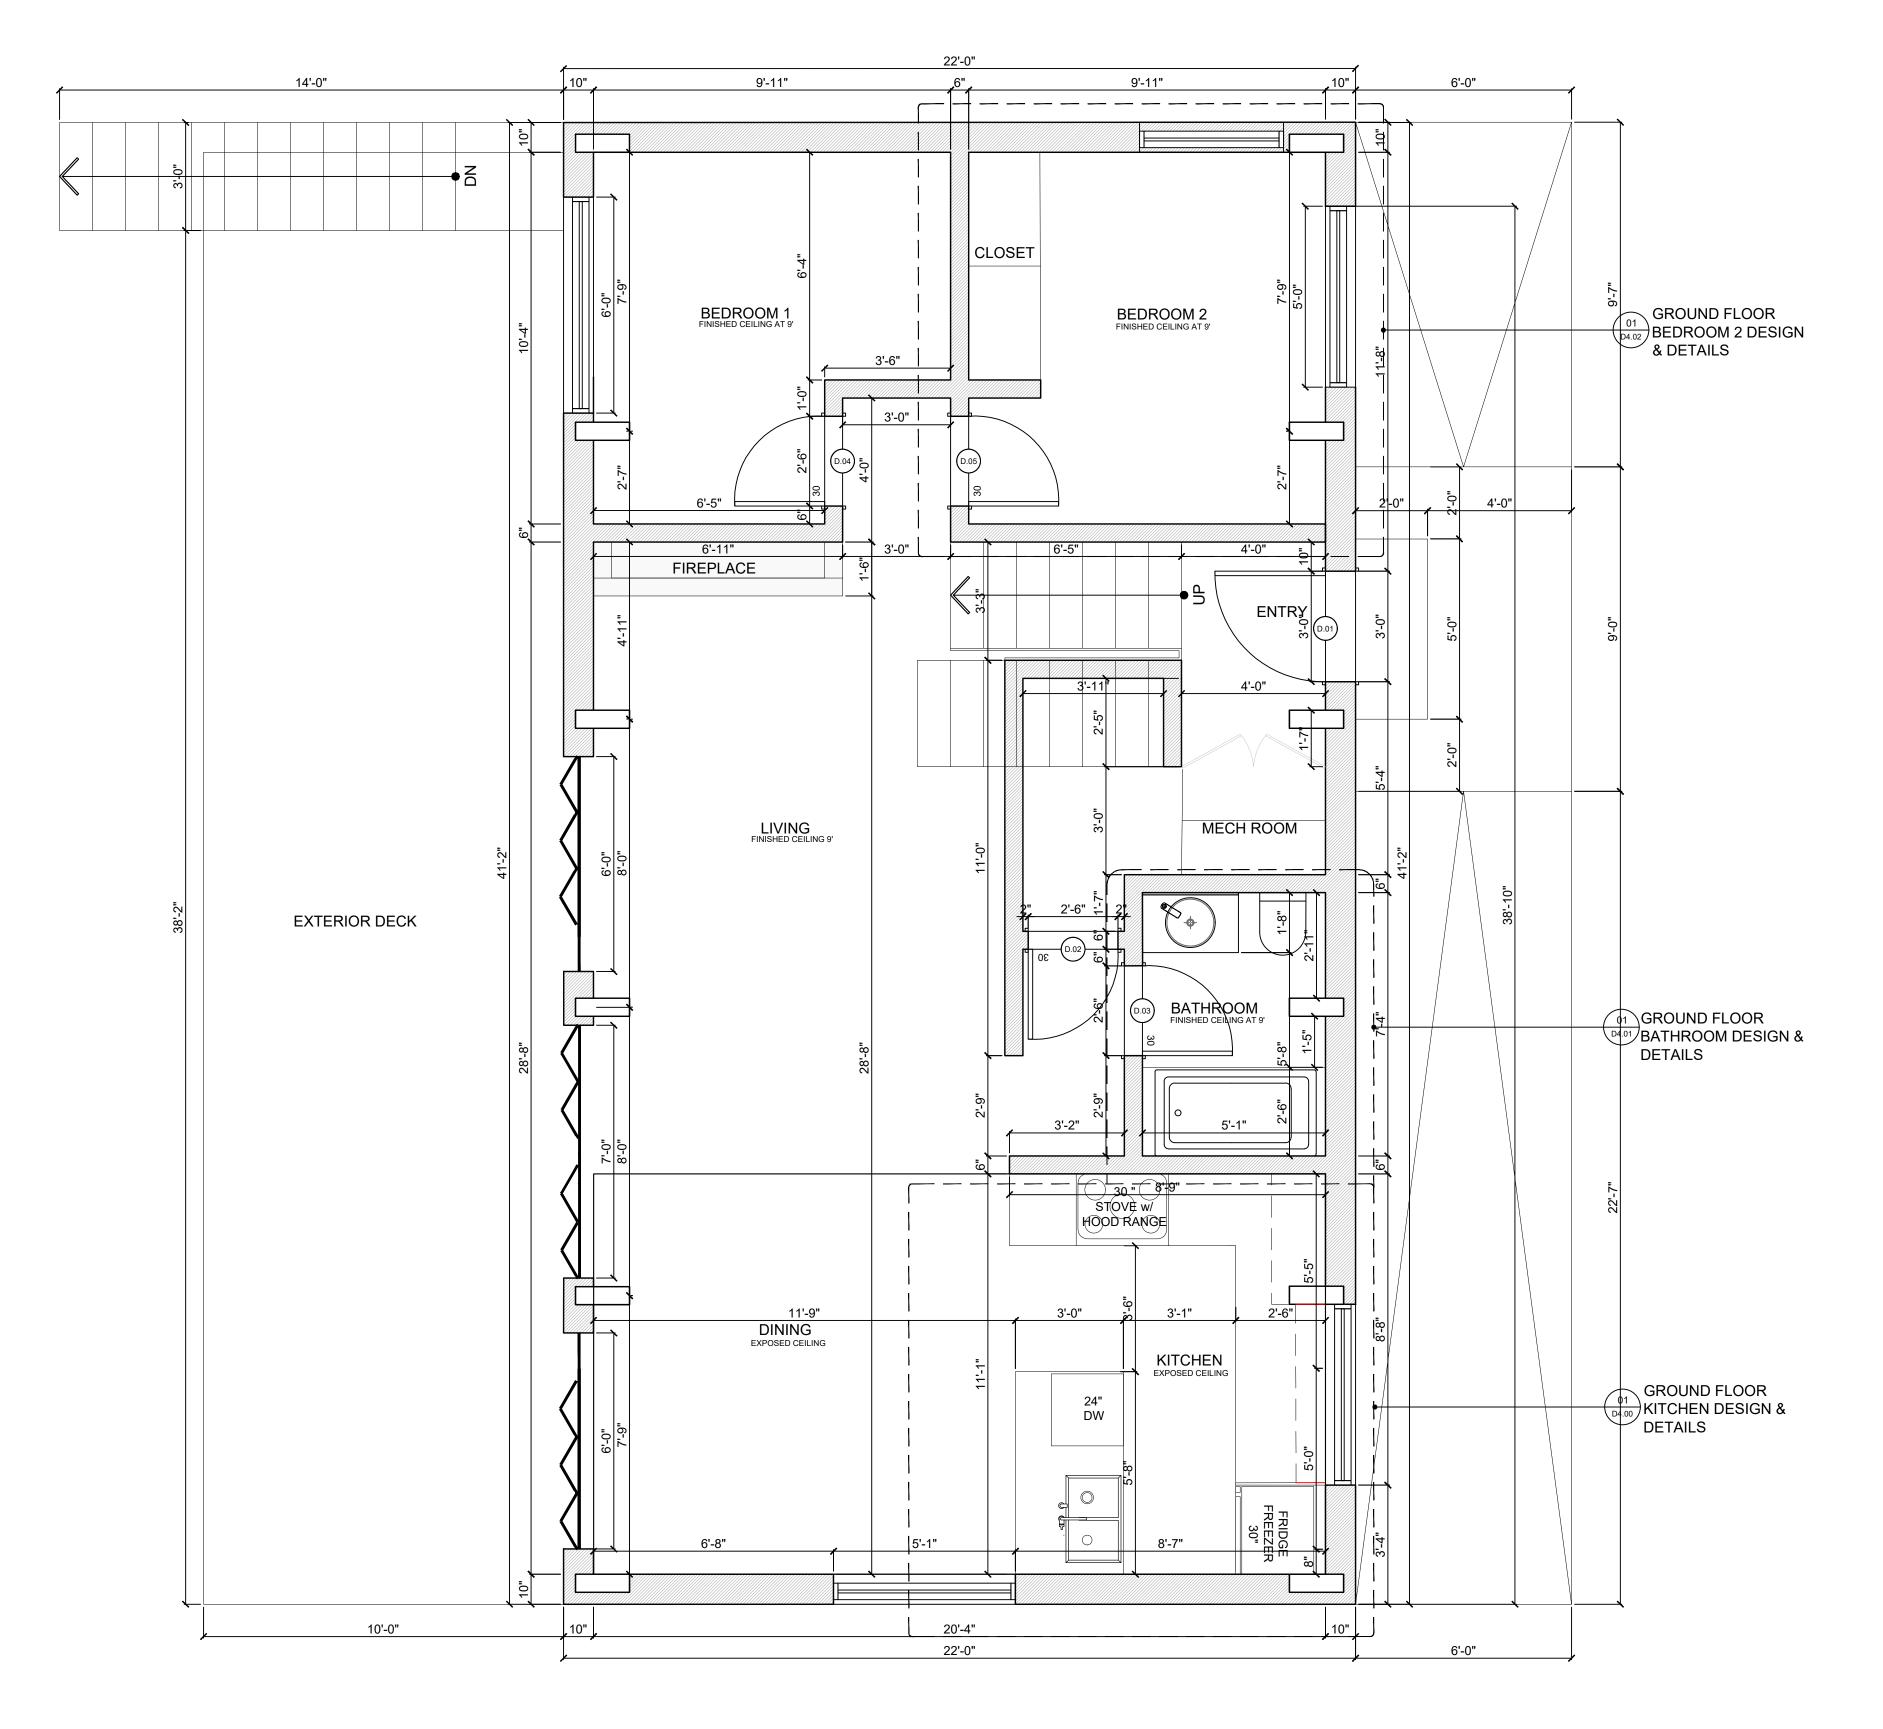

NO. DATE REVISION

DRAWINGS SET

PROJECT:
HORNE LAKE MCLEOD

SCALE:
0'00"
START DATE:
11.2.2023

D0.00

LANDSCAPE PROPOSED FLOOR PLAN

NO. DATE REVISION

DRAWING: **GROUND FLOOR** PROPOSED FLOOR PLAN