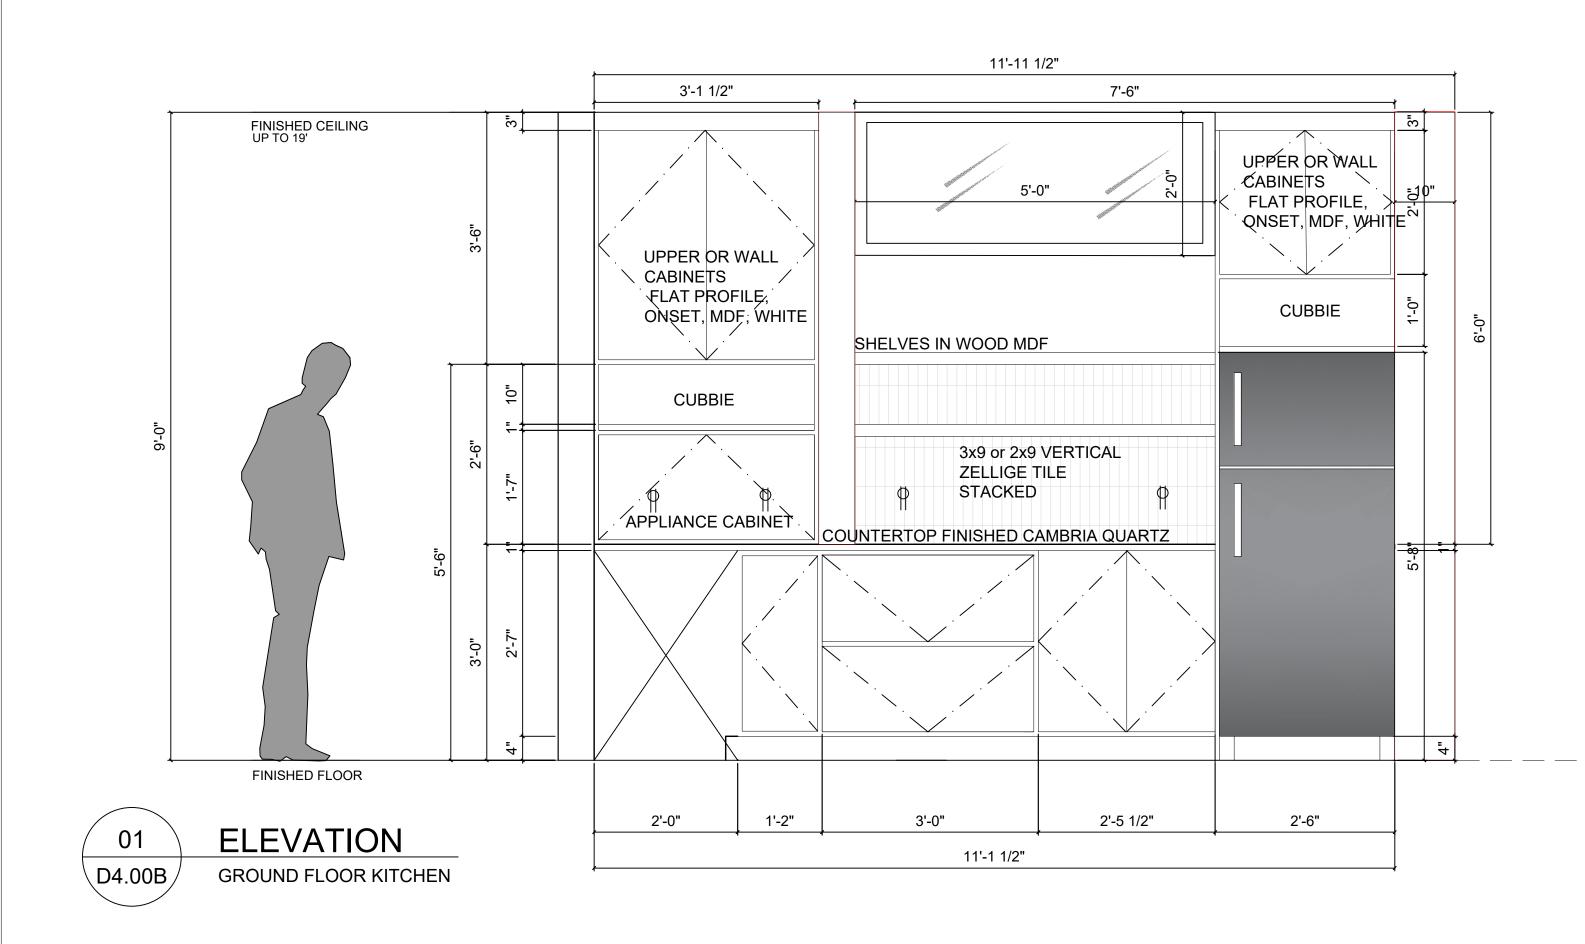

DRAWING:

**ELEVATION: FACADES** 

PROJECT:
HORNE LAKE MCLEOD

SCALE: 1-4=1'0" START DATE: 11.2.2023

D3.00B

D4.00 PLAN
GROUND FLOOR KITCHEN

ALL DRAWINGS AND RELATED DOCUMENTS ARE THE PROPERTY OF A L V A DESIGN STUDIO AND MAY NOT BE REPRODUCED IN WHOLE OR IN PART WITHOUT THE DESIGNER'S PERMISSION. THIS DRAWING SHOULD NOT BE USED TO CALCULATE AREAS. DO NOT SCALE THIS DRAWING. ALL DIMENSIONS TO BE CHECKED ON SITE BY THE CONTRACTOR AND SUCH DIMENSIONS TO BE THEIR RESPONSIBILITY. ALL WORK MUST COMPLY WITH THE RELEVANT BUILDING CODE BY LAW AND RELATED DOCUMENTS. DRAWING ERRORS AND OMISSIONS MUST BE IMMEDIATELY REPORTED TO THE DESIGNER.

NO. DATE REVISION

DRAWING:

ELEVATION: GROUND FLOOR KITCHEN

PROJECT:
HORNE LAKE MCLEOD

SCALE: 3-4=1'0" START DATE: 11.2.2023

D4.00

BASE FLAT PROFILE, MDF, WOOD

5'-8"