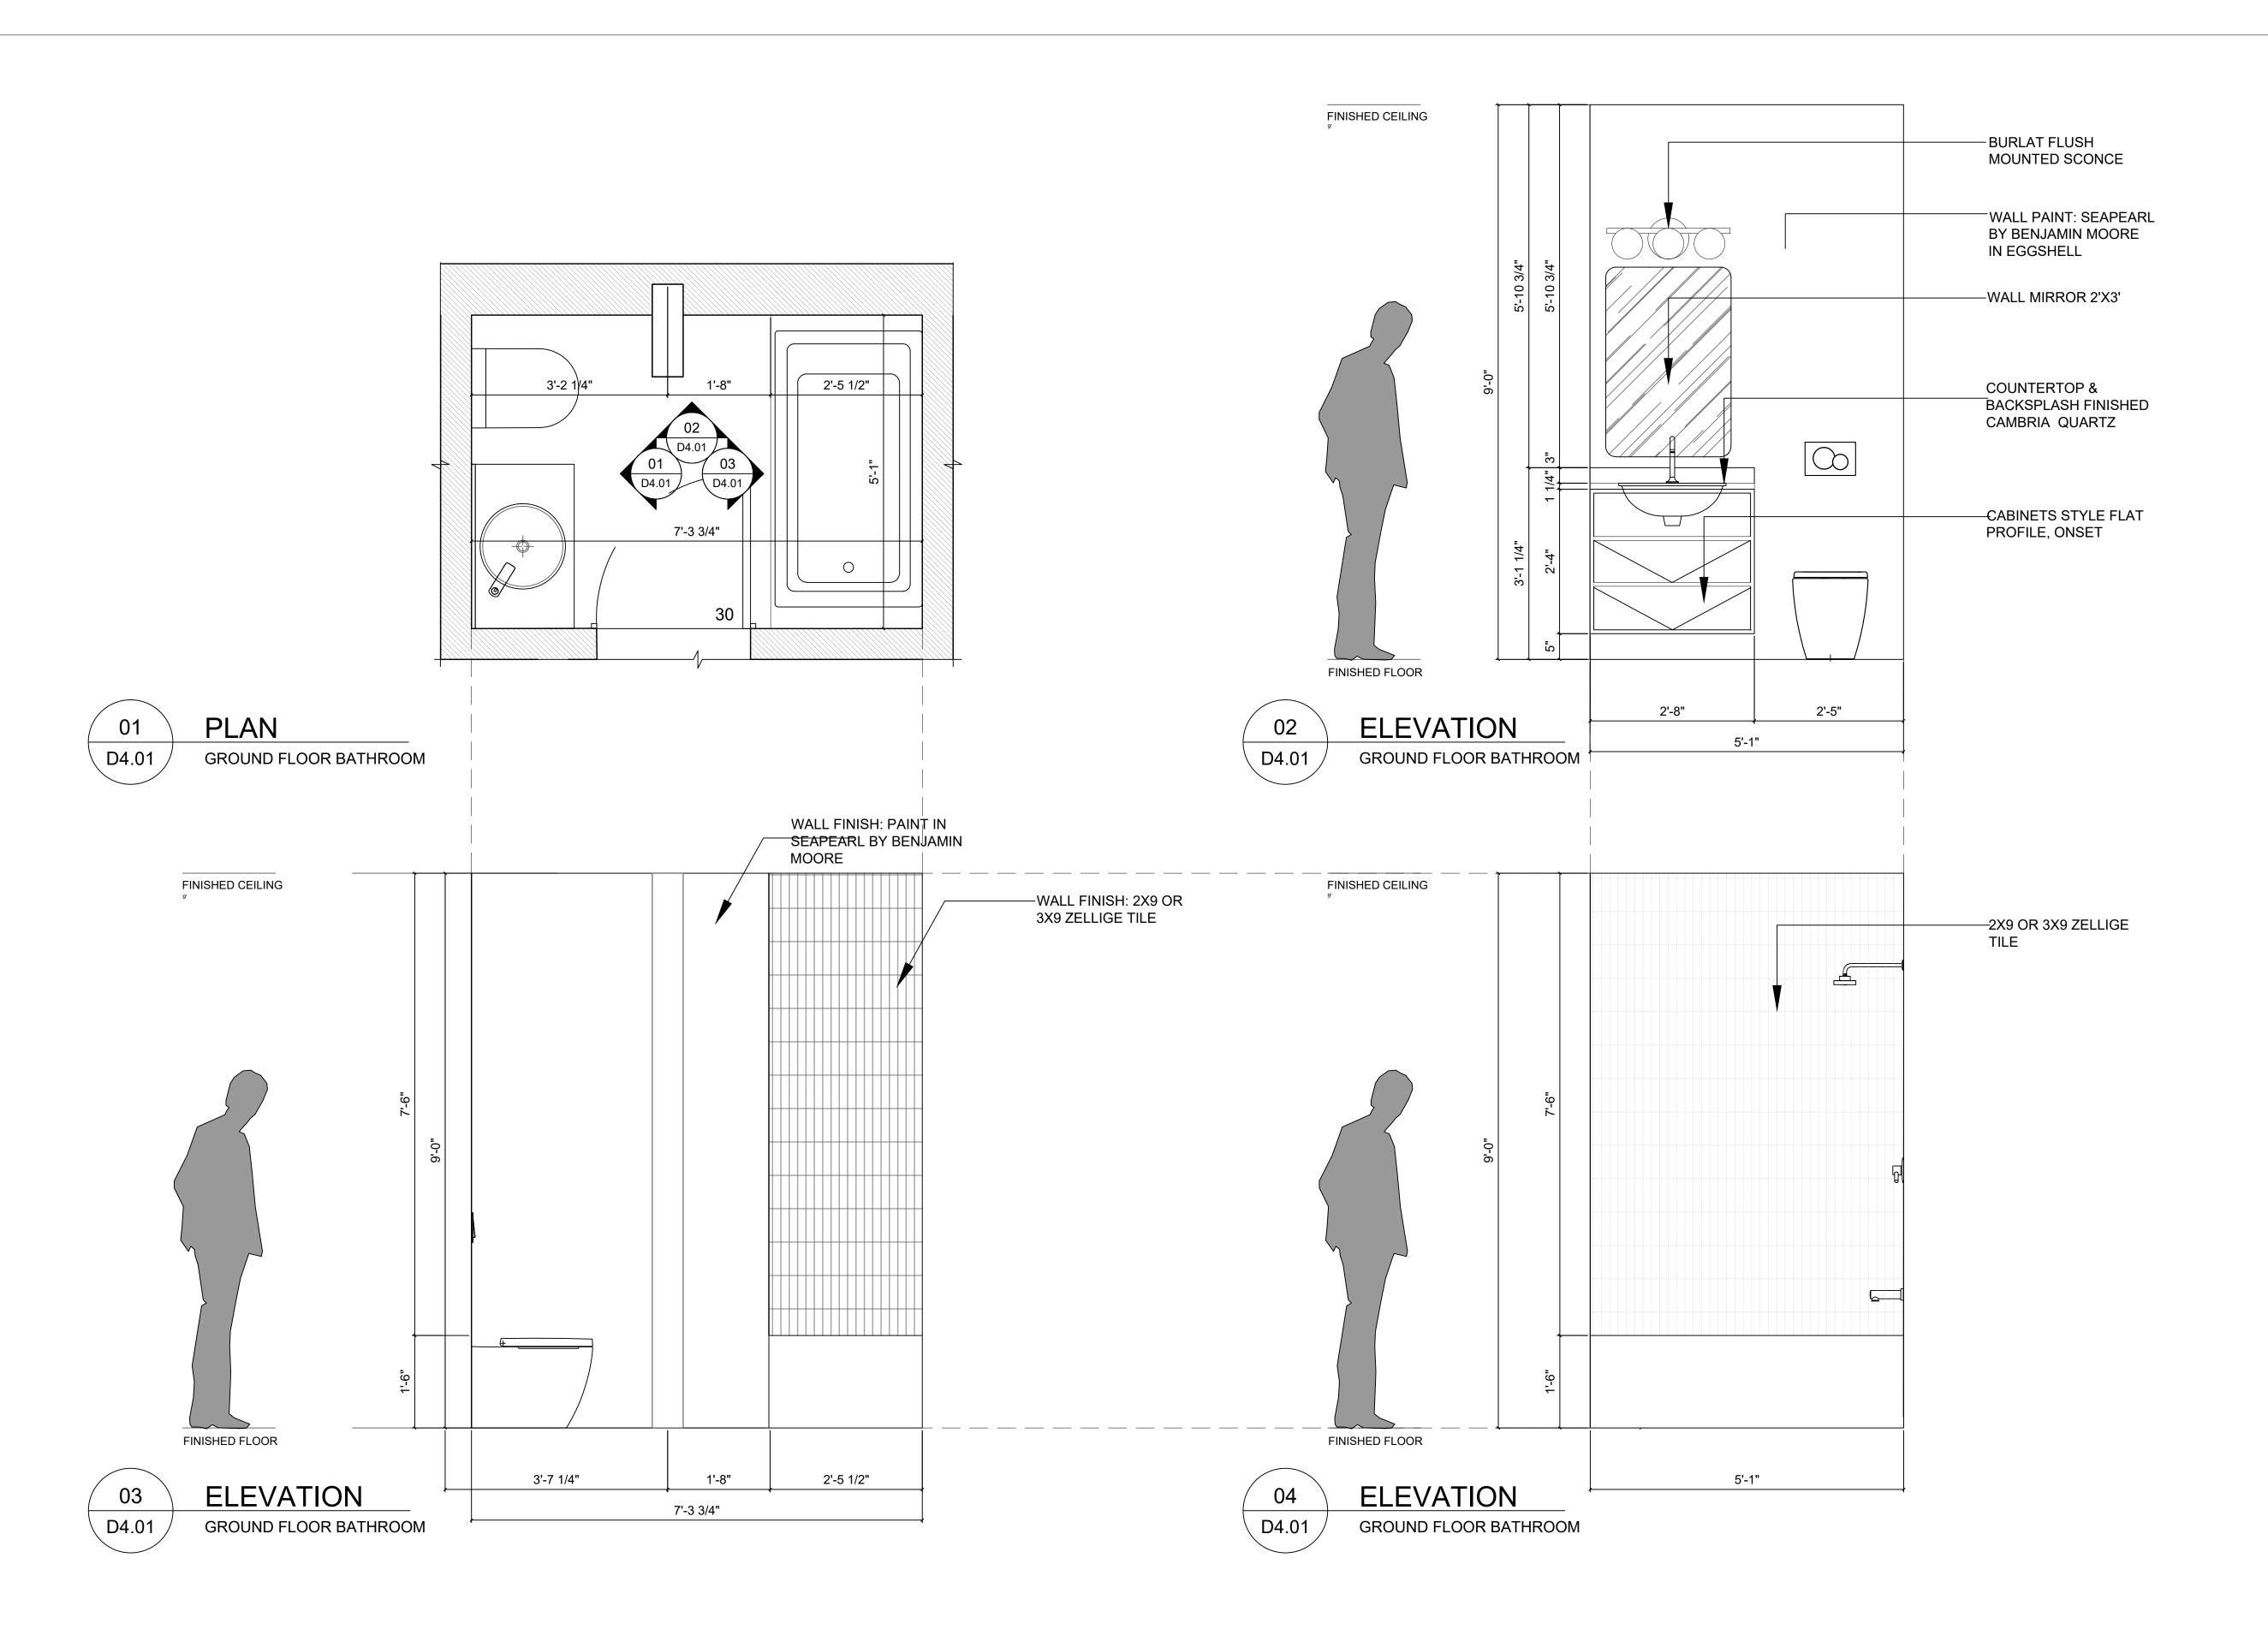

D4.00B

NO. DATE REVISION

DRAWING:

ELEVATION: GROUND FLOOR BATHROOM

PROJECT:
HORNE LAKE MCLEOD

SCALE: 3-4=1'0" START DATE: 11.2.2023

D4.01

NO. DATE REVISION