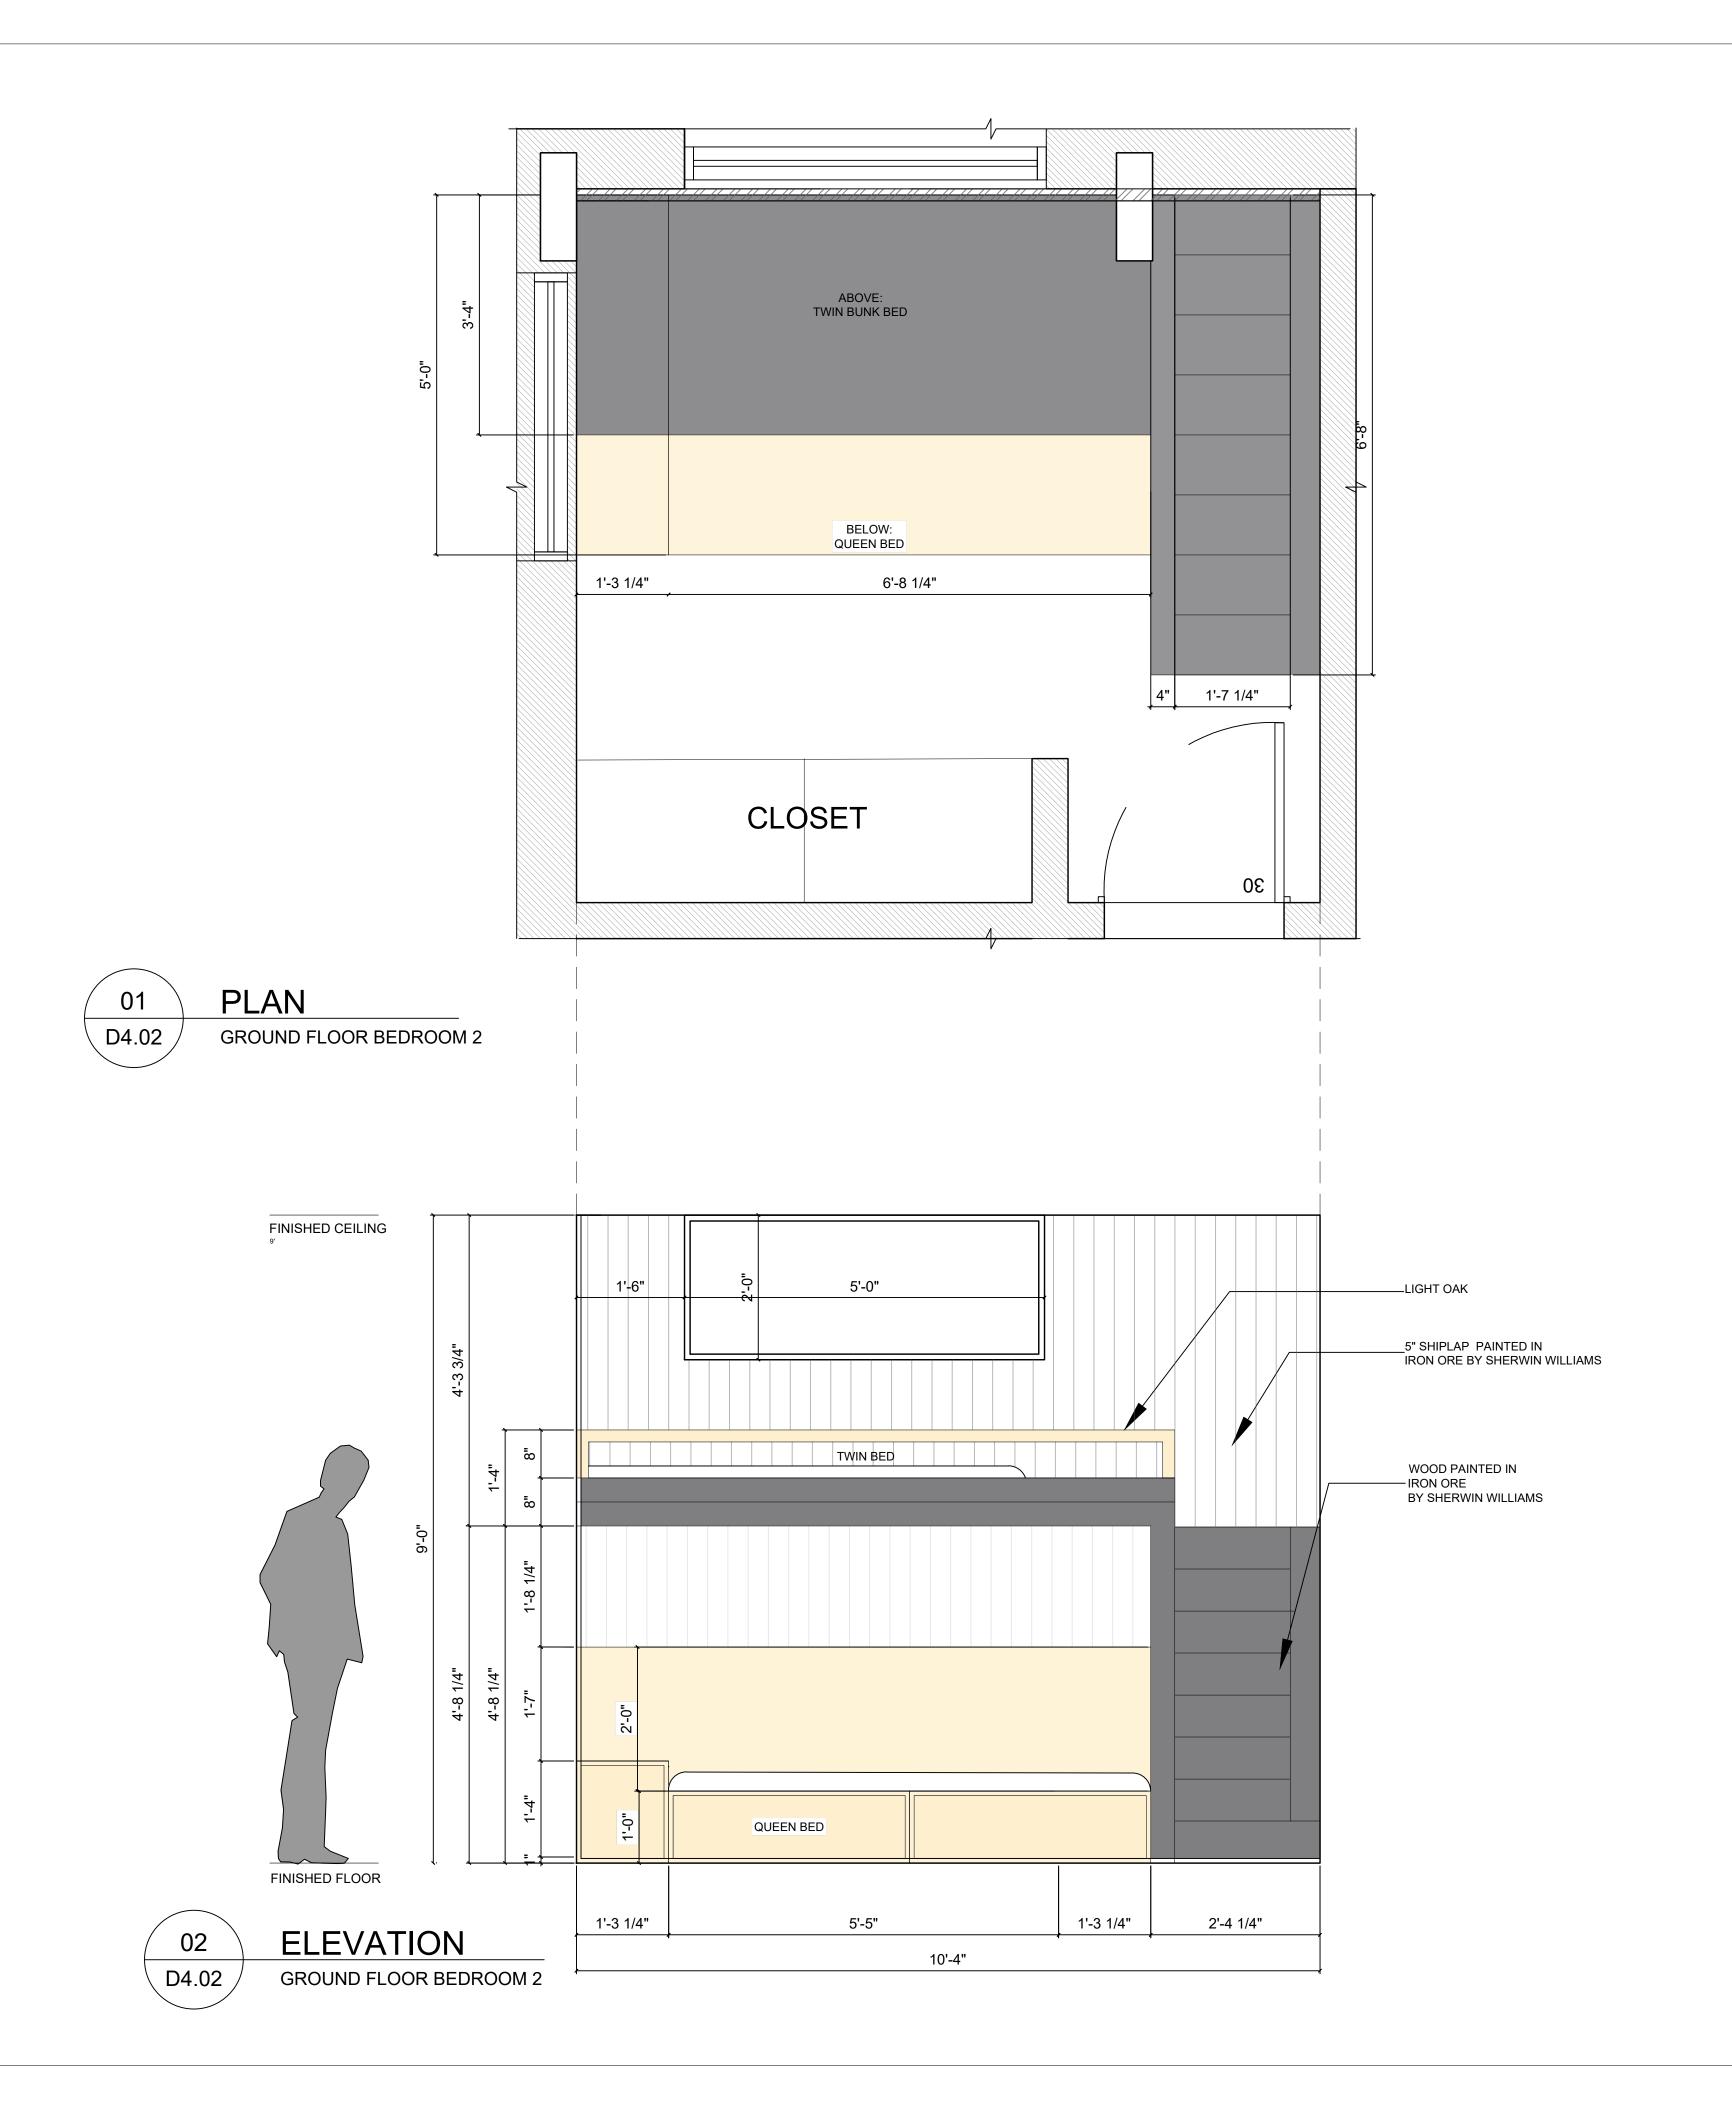

DRAWING:

ELEVATION: GROUND FLOOR BEDROOM 2

PROJECT:
HORNE LAKE MCLEOD

SCALE: 3-4=1'0" START DATE: 11.2.2023

D4.02

NO. DATE REVISION

DRAWING:

ELEVATION: UPPER FLOOR BEDROOM 3