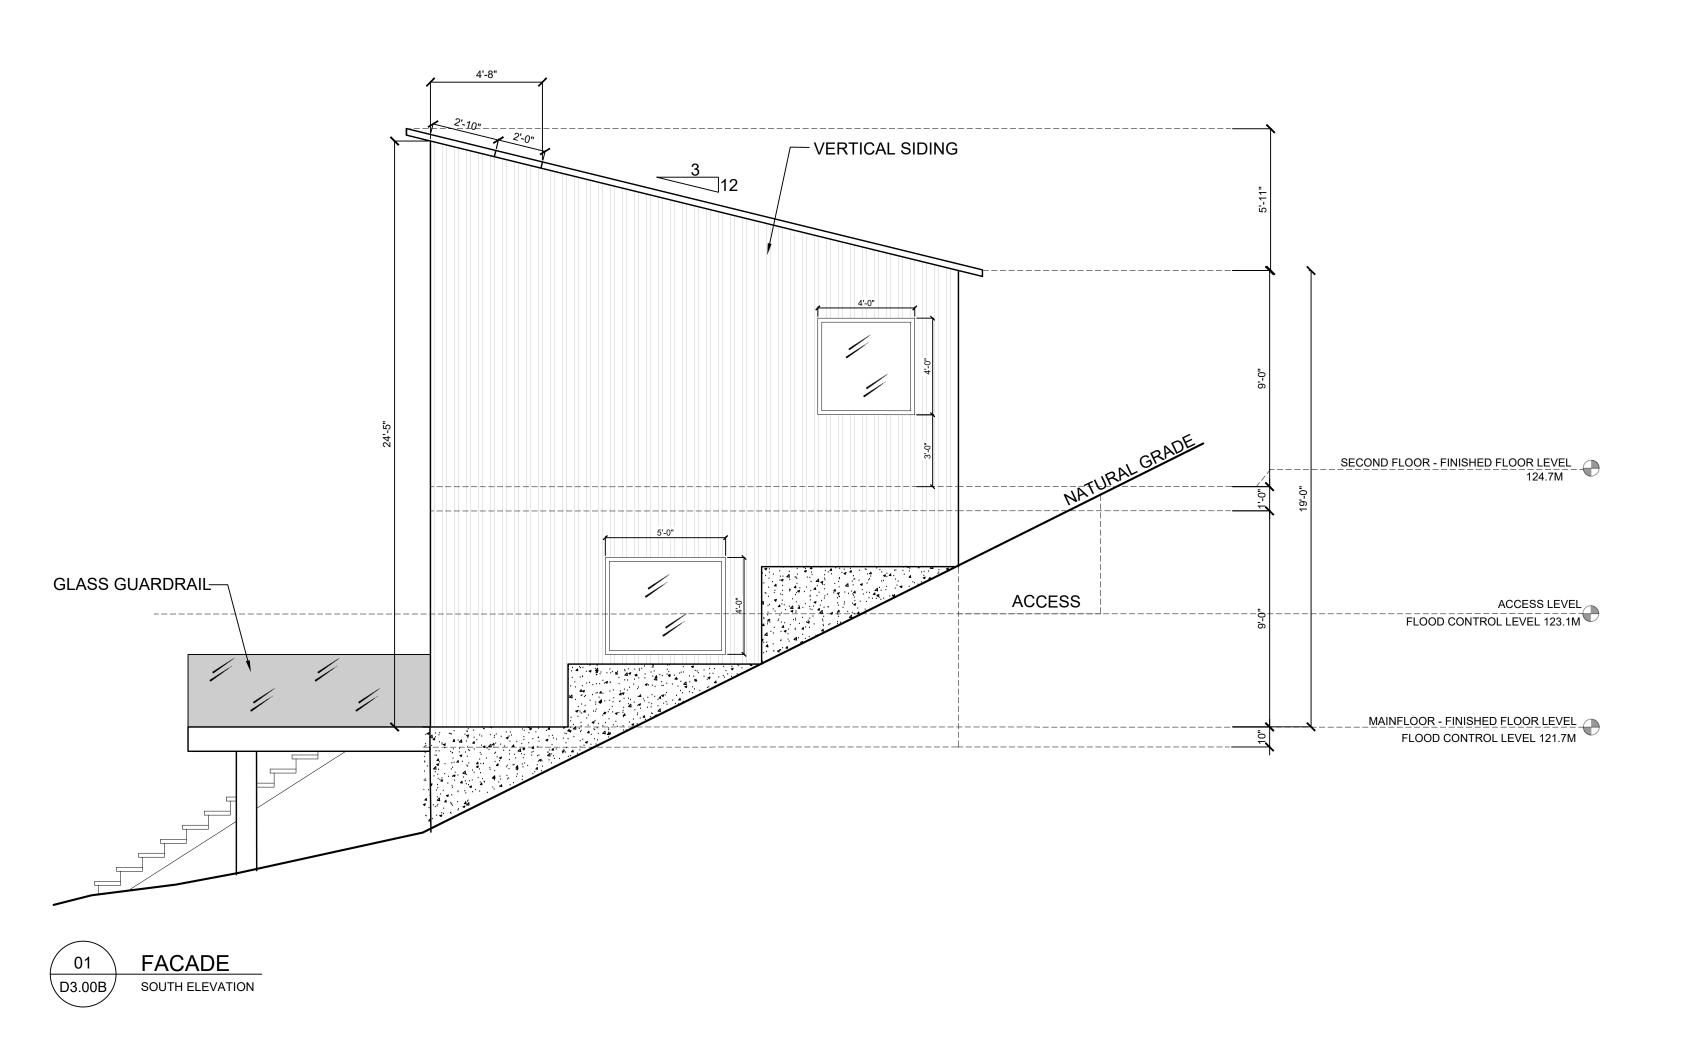

DRAWING:

**ELEVATION: FACADES** 

PROJECT:
HORNE LAKE MCLEOD

SCALE: 1-4=1'0" START DATE: 11.2.2023

D3.00B

D4.00 PLAN
GROUND FLOOR KITCHEN

ALL DRAWINGS AND RELATED DOCUMENTS ARE THE PROPERTY OF A L V A DESIGN STUDIO AND MAY NOT BE REPRODUCED IN WHOLE OR IN PART WITHOUT THE DESIGNER'S PERMISSION. THIS DRAWING SHOULD NOT BE USED TO CALCULATE AREAS. DO NOT SCALE THIS DRAWING. ALL DIMENSIONS TO BE CHECKED ON SITE BY THE CONTRACTOR AND SUCH DIMENSIONS TO BE THEIR RESPONSIBILITY. ALL WORK MUST COMPLY WITH THE RELEVANT BUILDING CODE BY LAW AND RELATED DOCUMENTS. DRAWING ERRORS AND OMISSIONS MUST BE IMMEDIATELY REPORTED TO THE DESIGNER.