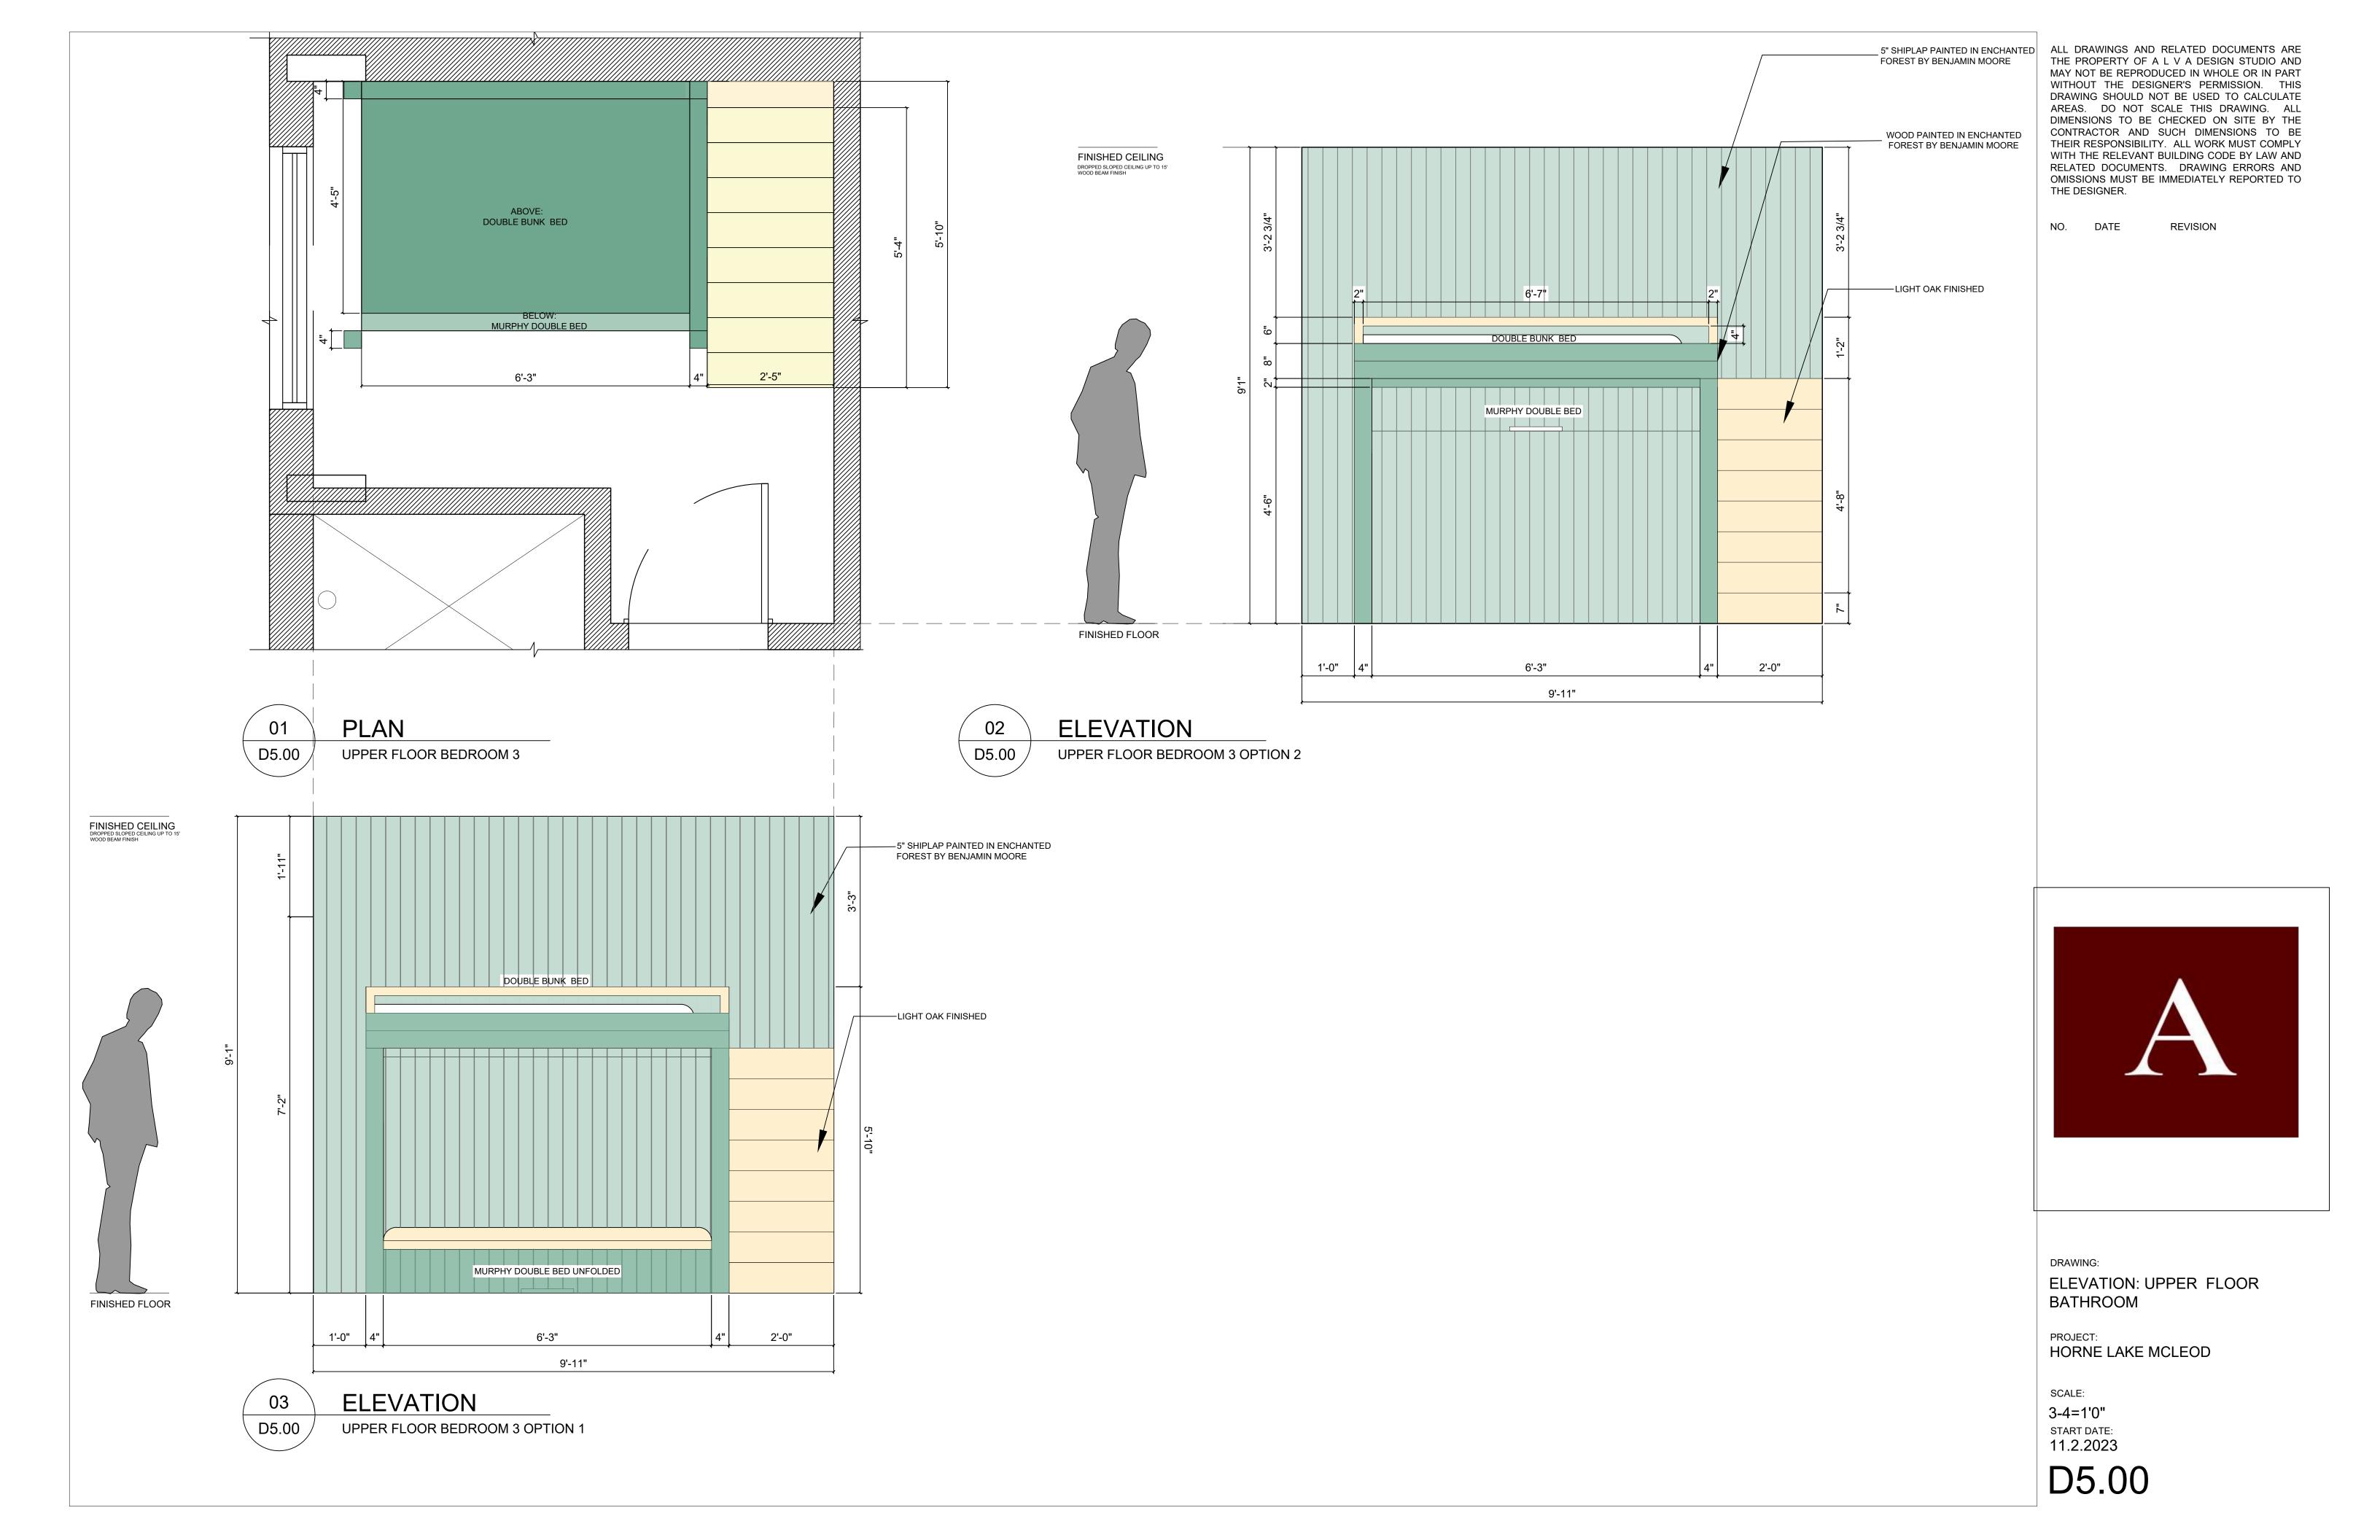

DRAWING:

ELEVATION: GROUND FLOOR BEDROOM 2

PROJECT:
HORNE LAKE MCLEOD

SCALE: 3-4=1'0" START DATE: 11.2.2023

D4.02

NO. DATE REVISION

DRAWING:

ELEVATION: UPPER FLOOR BEDROOM 3

PROJECT:
HORNE LAKE MCLEOD

SCALE: 3-4=1'0" START DATE: 11.2.2023

D5.01