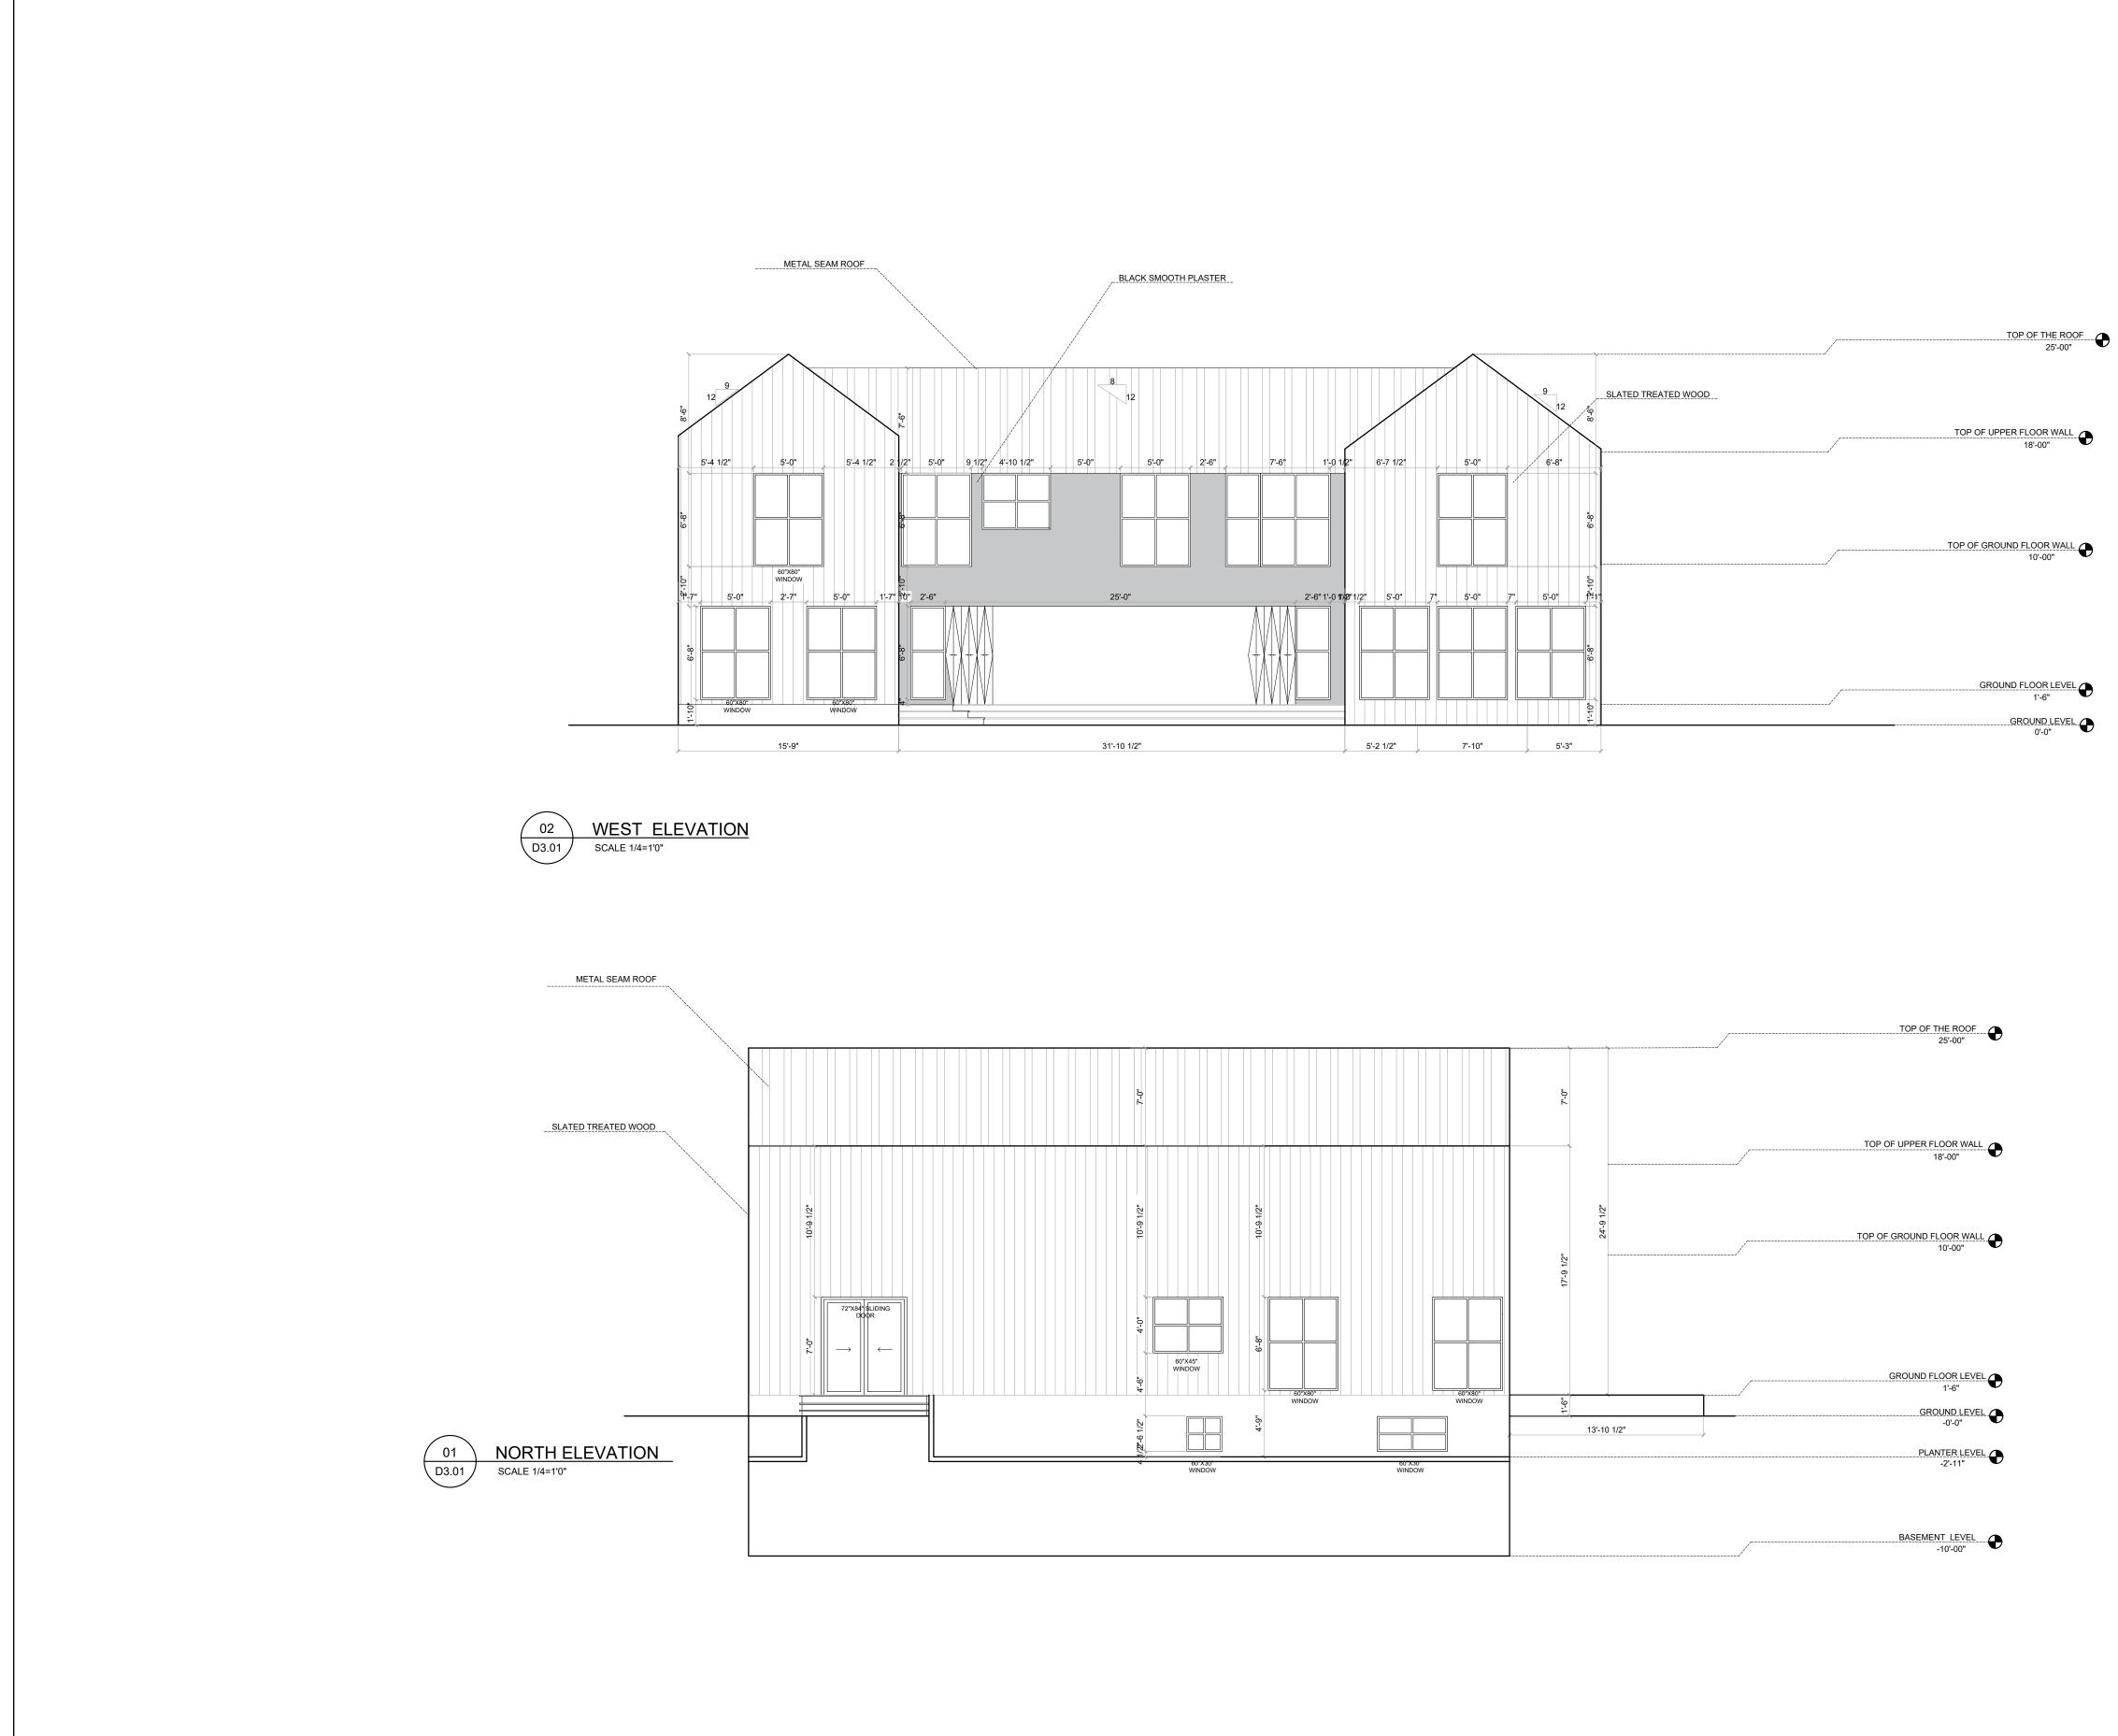

| NO. | DATE       | REVISION          |
|-----|------------|-------------------|
| 01. | 04.10.2023 | ISSUED FOR REVIEW |

DRAWING: ELEVATIONS

PROJECT: ZOMMER RESIDENCE

SCALE: 1/4=1'0" START DATE: 04.10.2023

D3.01