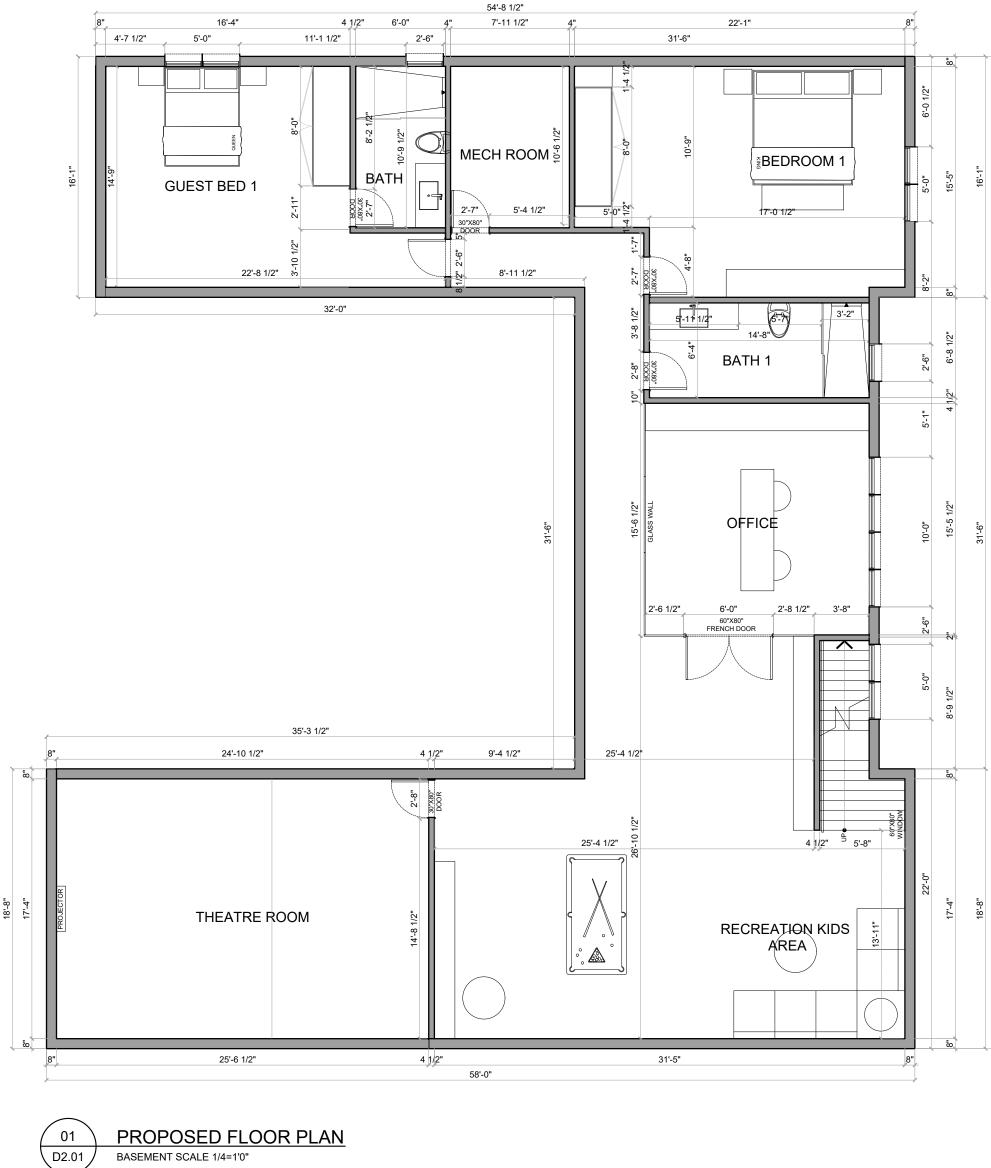

# **GENERAL NOTES**

| DA                                                                                                                |                                | ALL DRAWINGS AND RELATED DOCUMENTS ARE<br>THE PROPERTY OF A L V A DESIGN STUDIO AND<br>MAY NOT BE REPRODUCED IN WHOLE OR IN PART<br>WITHOUT THE DESIGNER'S PERMISSION. THIS<br>DRAWING SHOULD NOT BE USED TO CALCULATE<br>AREAS. DO NOT SCALE THIS DRAWING. ALL<br>DIMENSIONS TO BE CHECKED ON SITE BY THE<br>CONTRACTOR AND SUCH DIMENSIONS TO BE<br>THEIR RESPONSIBILITY. ALL WORK MUST COMPLY<br>WITH THE RELEVANT BUILDING CODE BY LAW AND<br>RELATED DOCUMENTS. DRAWING ERRORS AND<br>OMISSIONS MUST BE IMMEDIATELY REPORTED TO<br>THE DESIGNER.<br>NO. DATE REVISION<br>01. 05.31.2023 ISSUED FOR REVIEW |
|-------------------------------------------------------------------------------------------------------------------|--------------------------------|----------------------------------------------------------------------------------------------------------------------------------------------------------------------------------------------------------------------------------------------------------------------------------------------------------------------------------------------------------------------------------------------------------------------------------------------------------------------------------------------------------------------------------------------------------------------------------------------------------------|
| Main Residence:                                                                                                   |                                |                                                                                                                                                                                                                                                                                                                                                                                                                                                                                                                                                                                                                |
| Proposed Use:                                                                                                     | New Structure                  |                                                                                                                                                                                                                                                                                                                                                                                                                                                                                                                                                                                                                |
| Building Form :                                                                                                   | Single Family House.           |                                                                                                                                                                                                                                                                                                                                                                                                                                                                                                                                                                                                                |
| Lot 22-30 Area:                                                                                                   | 63.781 SQ/FT                   |                                                                                                                                                                                                                                                                                                                                                                                                                                                                                                                                                                                                                |
| Proposed House Area ( Ground Floor):<br>Proposed House Area ( Upper Floor):<br>Proposed House Area ( Basement Lev | 882 SQ/FT                      |                                                                                                                                                                                                                                                                                                                                                                                                                                                                                                                                                                                                                |
| Proposed House Area (Garage):<br>Set Backs: Front: 75', Side 25', Corner                                          | 850 SQ/FT<br>Lot 25', Rear 25' |                                                                                                                                                                                                                                                                                                                                                                                                                                                                                                                                                                                                                |
| DRAWINGS                                                                                                          |                                |                                                                                                                                                                                                                                                                                                                                                                                                                                                                                                                                                                                                                |
| SURVEY                                                                                                            | SURVEY                         |                                                                                                                                                                                                                                                                                                                                                                                                                                                                                                                                                                                                                |
| SITE PLAN                                                                                                         | D1.00                          |                                                                                                                                                                                                                                                                                                                                                                                                                                                                                                                                                                                                                |
| PROPOSED GROUND FLOOR                                                                                             | D2                             |                                                                                                                                                                                                                                                                                                                                                                                                                                                                                                                                                                                                                |
| PROPOSED UPPER FLOOR                                                                                              | D2.01                          |                                                                                                                                                                                                                                                                                                                                                                                                                                                                                                                                                                                                                |
| PROPOSED BASEMENT FLOOR                                                                                           | D2.01                          |                                                                                                                                                                                                                                                                                                                                                                                                                                                                                                                                                                                                                |
| PROPOSED ELECTRICAL PLAN                                                                                          |                                |                                                                                                                                                                                                                                                                                                                                                                                                                                                                                                                                                                                                                |
| PROPOSED CEILING PLAN                                                                                             |                                |                                                                                                                                                                                                                                                                                                                                                                                                                                                                                                                                                                                                                |
| PROPOSED ELEVATIONS                                                                                               |                                |                                                                                                                                                                                                                                                                                                                                                                                                                                                                                                                                                                                                                |
| PROPOSED ELEVATIONS                                                                                               | D3.00                          | DESIGN STUDIO                                                                                                                                                                                                                                                                                                                                                                                                                                                                                                                                                                                                  |
| PROPOSED ELEVATIONS                                                                                               | D3.01                          | DRAWING:<br>DRAWINGS SET                                                                                                                                                                                                                                                                                                                                                                                                                                                                                                                                                                                       |
| BUILDING SECTIONS                                                                                                 |                                | PROJECT:<br>ZOMMER RESIDENCE                                                                                                                                                                                                                                                                                                                                                                                                                                                                                                                                                                                   |
| BUILDING SECTIONS                                                                                                 |                                | SCALE:<br>3/16=1'0"                                                                                                                                                                                                                                                                                                                                                                                                                                                                                                                                                                                            |
| WINDOWS & DOORS SCHEDULES                                                                                         |                                | start date:<br>05.31.2023<br><b>D0.00</b>                                                                                                                                                                                                                                                                                                                                                                                                                                                                                                                                                                      |

| NO. | DATE       | REVISION          |
|-----|------------|-------------------|
| 01. | 04.10.2023 | ISSUED FOR REVIEW |

DRAWING: PROPOSED UPPER FLOOR / BASEMENT

PROJECT: ZOMMER RESIDENCE

SCALE: 1/4=1'0" START DATE: 04.10.2023