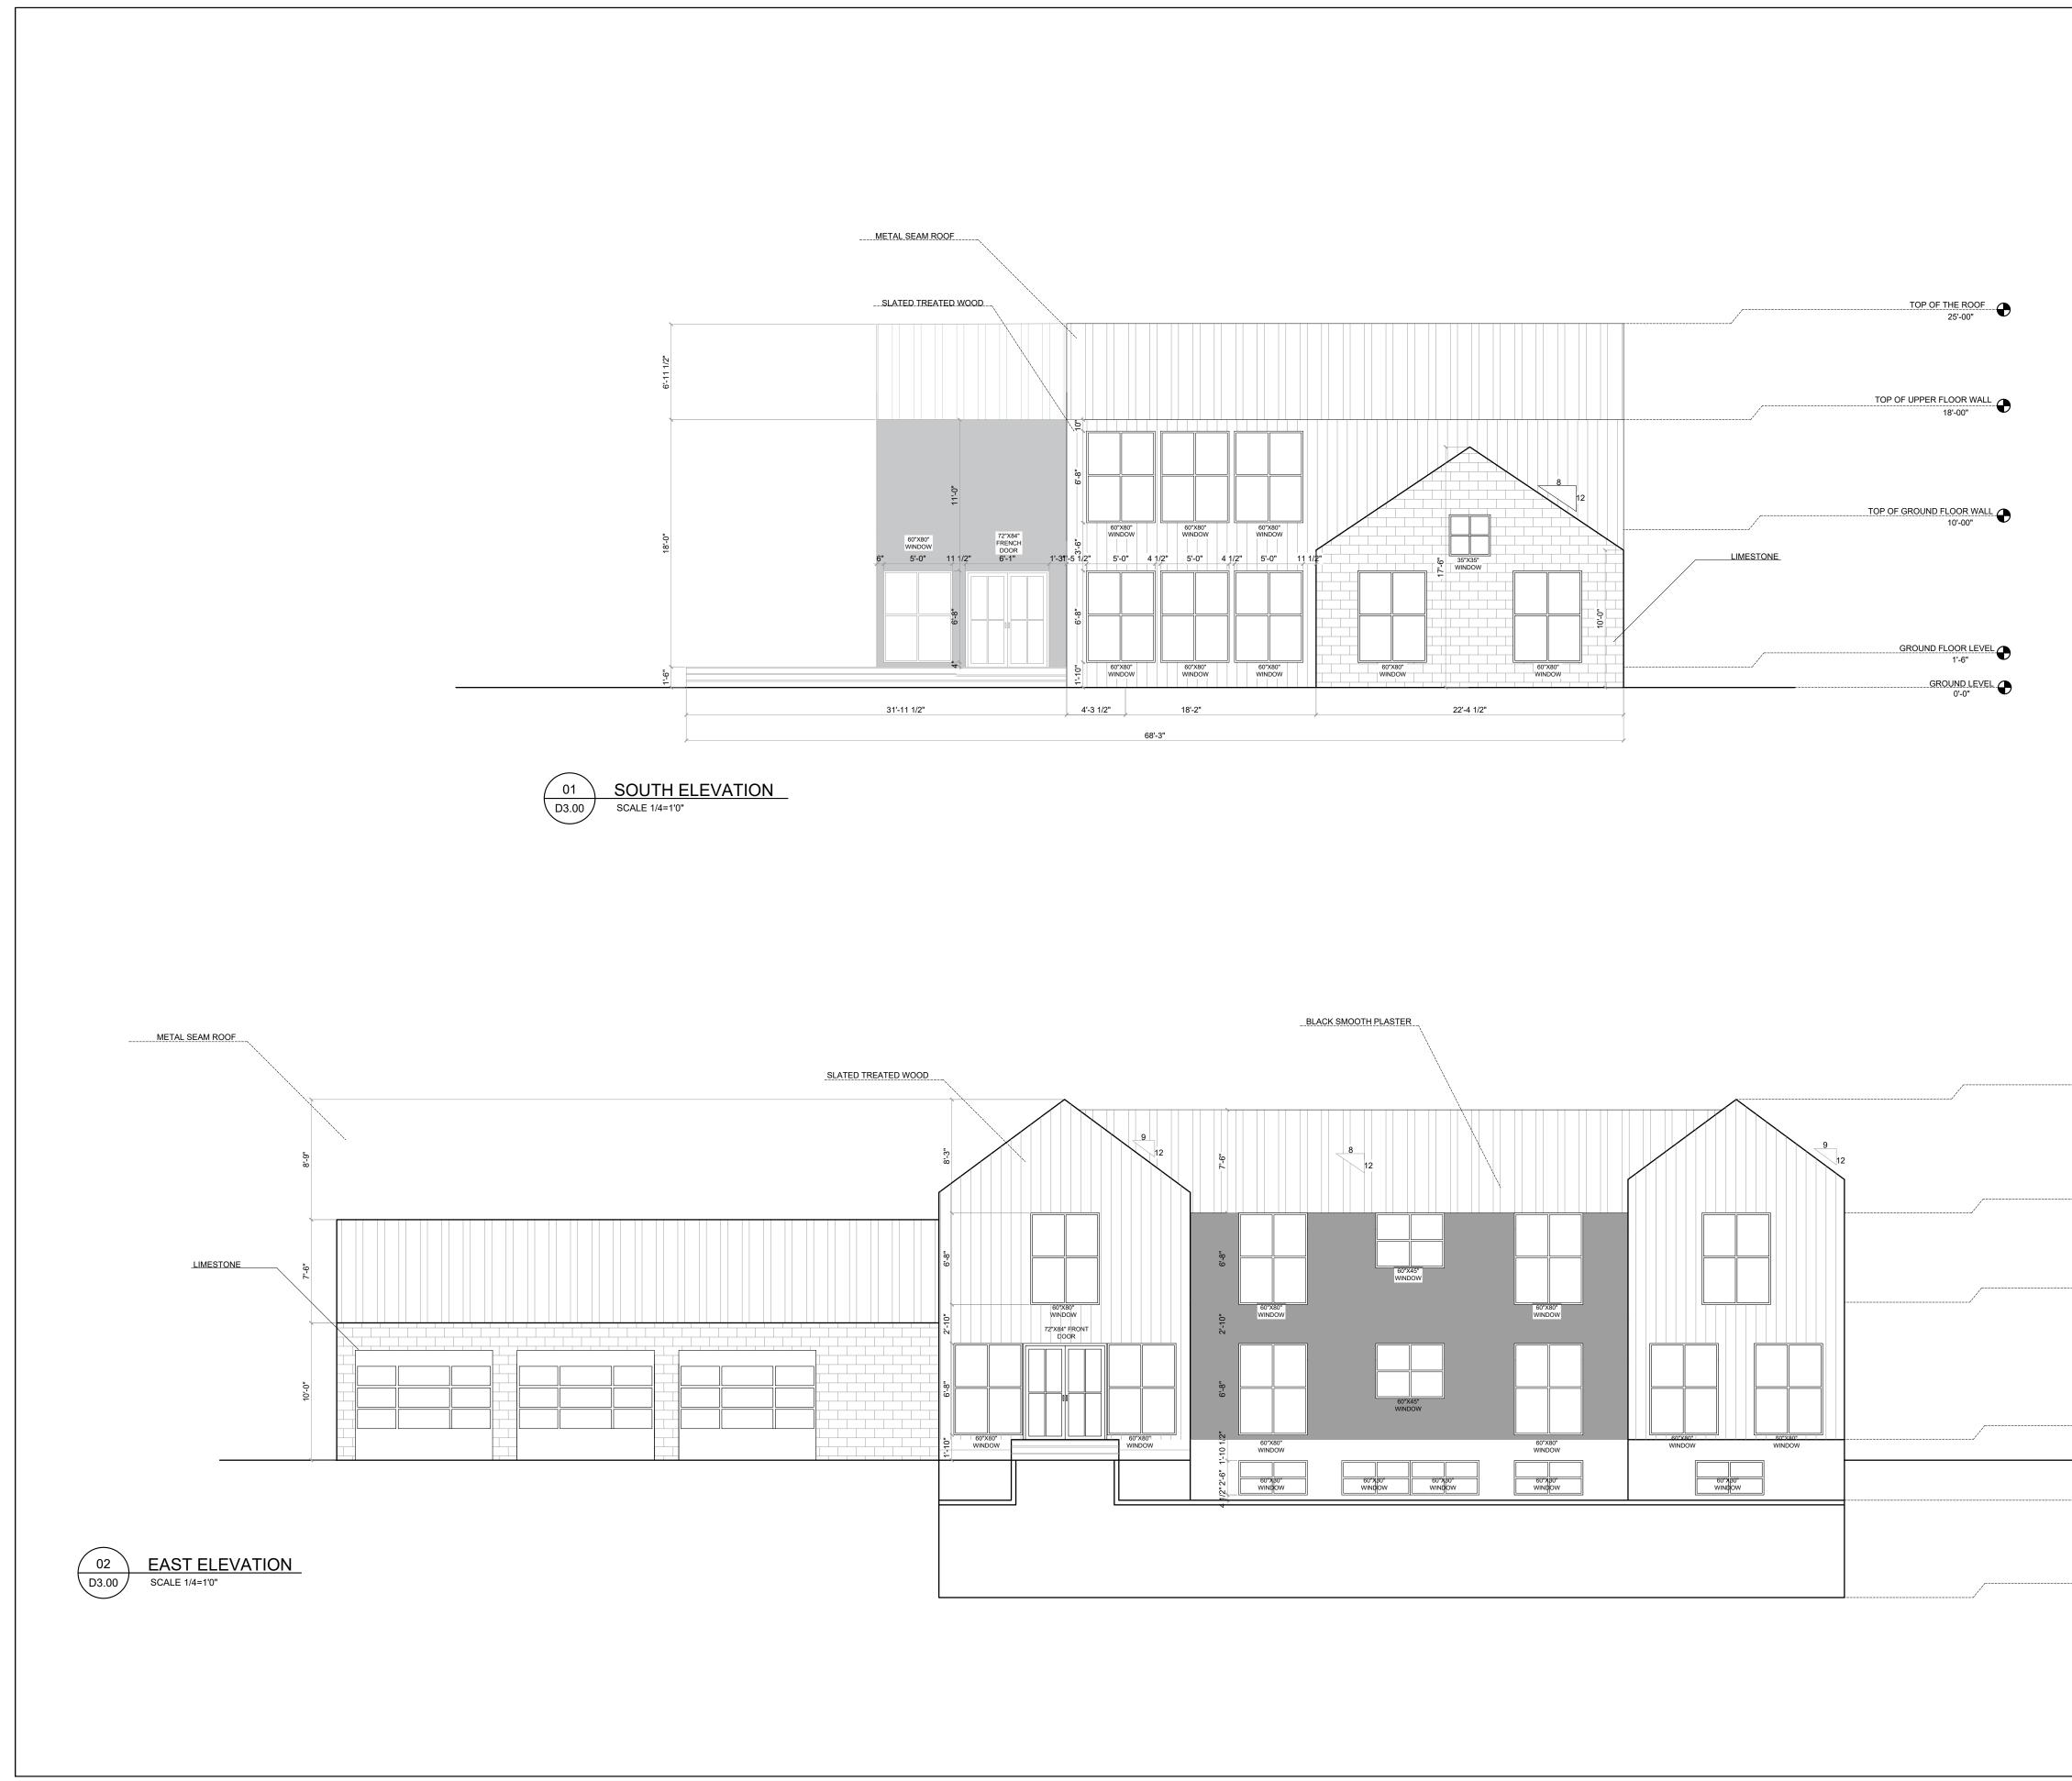

SCALE: 1/4=1'0" START DATE: 04.10.2023 D3.00

PROJECT: ZOMMER RESIDENCE

DRAWING: ELEVATIONS

GROUND FLOOR LEVEL 1'-6"

GROUND LEVEL O

PLANTER LEVEL O

BASEMENT\_LEVEL -10'-00"

ALL DRAWINGS AND RELATED DOCUMENTS ARE THE PROPERTY OF A L V A DESIGN STUDIO AND MAY NOT BE REPRODUCED IN WHOLE OR IN PART WITHOUT THE DESIGNER'S PERMISSION. THIS DRAWING SHOULD NOT BE USED TO CALCULATE AREAS. DO NOT SCALE THIS DRAWING. ALL DIMENSIONS TO BE CHECKED ON SITE BY THE CONTRACTOR AND SUCH DIMENSIONS TO BE THEIR RESPONSIBILITY. ALL WORK MUST COMPLY WITH THE RELEVANT BUILDING CODE BY LAW AND RELATED DOCUMENTS. DRAWING ERRORS AND OMISSIONS MUST BE IMMEDIATELY REPORTED TO THE DESIGNER. NO. DATE

REVISION

04.10.2023 ISSUED FOR REVIEW

01.

ALL DRAWINGS AND RELATED DOCUMENTS ARE THE PROPERTY OF A L V A DESIGN STUDIO AND MAY NOT BE REPRODUCED IN WHOLE OR IN PART WITHOUT THE DESIGNER'S PERMISSION. THIS DRAWING SHOULD NOT BE USED TO CALCULATE AREAS. DO NOT SCALE THIS DRAWING. ALL DIMENSIONS TO BE CHECKED ON SITE BY THE CONTRACTOR AND SUCH DIMENSIONS TO BE THEIR RESPONSIBILITY. ALL WORK MUST COMPLY WITH THE RELEVANT BUILDING CODE BY LAW AND RELATED DOCUMENTS. DRAWING ERRORS AND OMISSIONS MUST BE IMMEDIATELY REPORTED TO THE DESIGNER.

| NO. | DATE       | REVISION          |
|-----|------------|-------------------|
| 01. | 04.10.2023 | ISSUED FOR REVIEW |

DRAWING: ELEVATIONS

PROJECT: ZOMMER RESIDENCE

SCALE: 1/4=1'0" START DATE: 04.10.2023