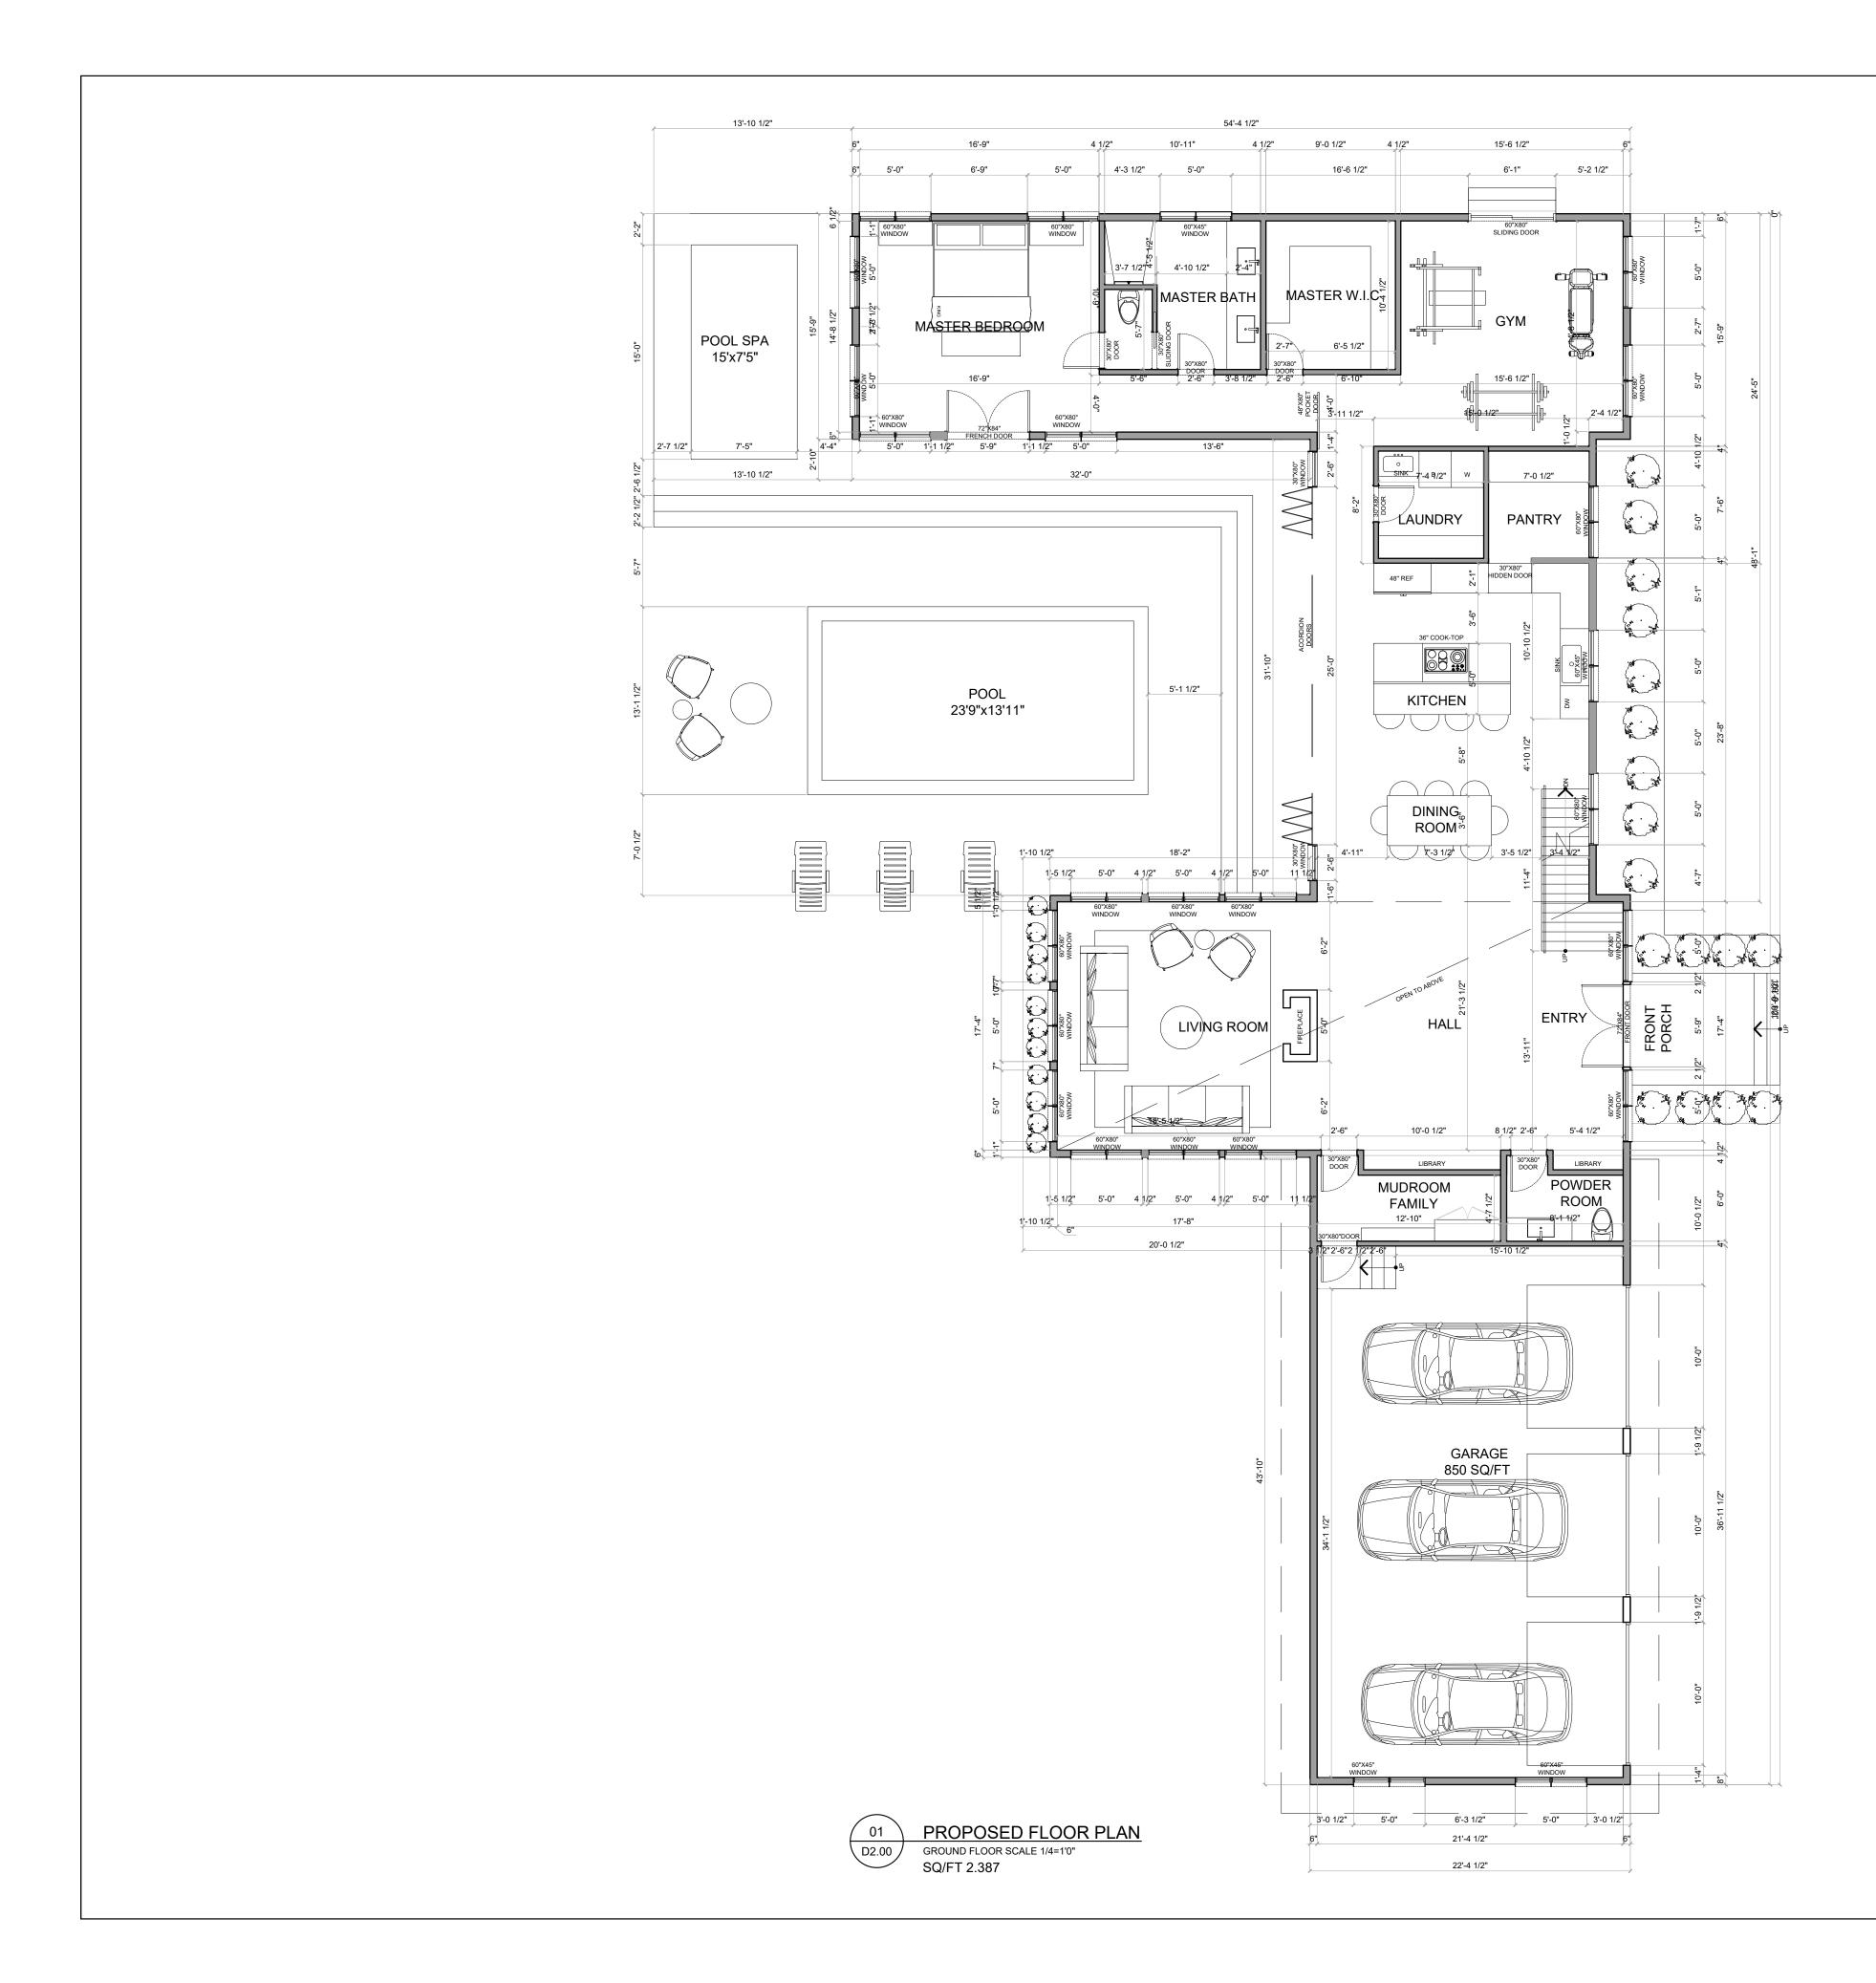

# **GENERAL NOTES**

| DA                                                                                                                |                                | ALL DRAWINGS AND RELATED DOCUMENTS ARE<br>THE PROPERTY OF A L V A DESIGN STUDIO AND<br>MAY NOT BE REPRODUCED IN WHOLE OR IN PART<br>WITHOUT THE DESIGNER'S PERMISSION. THIS<br>DRAWING SHOULD NOT BE USED TO CALCULATE<br>AREAS. DO NOT SCALE THIS DRAWING. ALL<br>DIMENSIONS TO BE CHECKED ON SITE BY THE<br>CONTRACTOR AND SUCH DIMENSIONS TO BE<br>THEIR RESPONSIBILITY. ALL WORK MUST COMPLY<br>WITH THE RELEVANT BUILDING CODE BY LAW AND<br>RELATED DOCUMENTS. DRAWING ERRORS AND<br>OMISSIONS MUST BE IMMEDIATELY REPORTED TO<br>THE DESIGNER.<br>NO. DATE REVISION<br>01. 05.31.2023 ISSUED FOR REVIEW |
|-------------------------------------------------------------------------------------------------------------------|--------------------------------|----------------------------------------------------------------------------------------------------------------------------------------------------------------------------------------------------------------------------------------------------------------------------------------------------------------------------------------------------------------------------------------------------------------------------------------------------------------------------------------------------------------------------------------------------------------------------------------------------------------|
| Main Residence:                                                                                                   |                                |                                                                                                                                                                                                                                                                                                                                                                                                                                                                                                                                                                                                                |
| Proposed Use:                                                                                                     | New Structure                  |                                                                                                                                                                                                                                                                                                                                                                                                                                                                                                                                                                                                                |
| Building Form :                                                                                                   | Single Family House.           |                                                                                                                                                                                                                                                                                                                                                                                                                                                                                                                                                                                                                |
| Lot 22-30 Area:                                                                                                   | 63.781 SQ/FT                   |                                                                                                                                                                                                                                                                                                                                                                                                                                                                                                                                                                                                                |
| Proposed House Area ( Ground Floor):<br>Proposed House Area ( Upper Floor):<br>Proposed House Area ( Basement Lev | 882 SQ/FT                      |                                                                                                                                                                                                                                                                                                                                                                                                                                                                                                                                                                                                                |
| Proposed House Area (Garage):<br>Set Backs: Front: 75', Side 25', Corner                                          | 850 SQ/FT<br>Lot 25', Rear 25' |                                                                                                                                                                                                                                                                                                                                                                                                                                                                                                                                                                                                                |
| DRAWINGS                                                                                                          |                                |                                                                                                                                                                                                                                                                                                                                                                                                                                                                                                                                                                                                                |
| SURVEY                                                                                                            | SURVEY                         |                                                                                                                                                                                                                                                                                                                                                                                                                                                                                                                                                                                                                |
| SITE PLAN                                                                                                         | D1.00                          |                                                                                                                                                                                                                                                                                                                                                                                                                                                                                                                                                                                                                |
| PROPOSED GROUND FLOOR                                                                                             | D2                             |                                                                                                                                                                                                                                                                                                                                                                                                                                                                                                                                                                                                                |
| PROPOSED UPPER FLOOR                                                                                              | D2.01                          |                                                                                                                                                                                                                                                                                                                                                                                                                                                                                                                                                                                                                |
| PROPOSED BASEMENT FLOOR                                                                                           | D2.01                          |                                                                                                                                                                                                                                                                                                                                                                                                                                                                                                                                                                                                                |
| PROPOSED ELECTRICAL PLAN                                                                                          |                                |                                                                                                                                                                                                                                                                                                                                                                                                                                                                                                                                                                                                                |
| PROPOSED CEILING PLAN                                                                                             |                                |                                                                                                                                                                                                                                                                                                                                                                                                                                                                                                                                                                                                                |
| PROPOSED ELEVATIONS                                                                                               |                                |                                                                                                                                                                                                                                                                                                                                                                                                                                                                                                                                                                                                                |
| PROPOSED ELEVATIONS                                                                                               | D3.00                          | DESIGN STUDIO                                                                                                                                                                                                                                                                                                                                                                                                                                                                                                                                                                                                  |
| PROPOSED ELEVATIONS                                                                                               | D3.01                          | DRAWING:<br>DRAWINGS SET                                                                                                                                                                                                                                                                                                                                                                                                                                                                                                                                                                                       |
| BUILDING SECTIONS                                                                                                 |                                | PROJECT:<br>ZOMMER RESIDENCE                                                                                                                                                                                                                                                                                                                                                                                                                                                                                                                                                                                   |
| BUILDING SECTIONS                                                                                                 |                                | SCALE:<br>3/16=1'0"                                                                                                                                                                                                                                                                                                                                                                                                                                                                                                                                                                                            |
| WINDOWS & DOORS SCHEDULES                                                                                         |                                | start date:<br>05.31.2023<br><b>D0.00</b>                                                                                                                                                                                                                                                                                                                                                                                                                                                                                                                                                                      |

| NO. | DATE       | REVISION          |
|-----|------------|-------------------|
| 01. | 04.10.2023 | ISSUED FOR REVIEW |

DRAWING: PROPOSED FLOOR PLAN GROUND FLOOR

PROJECT: ZOMMER RESIDENCE

SCALE: 3/16=1'0" START DATE: 04.10.2023