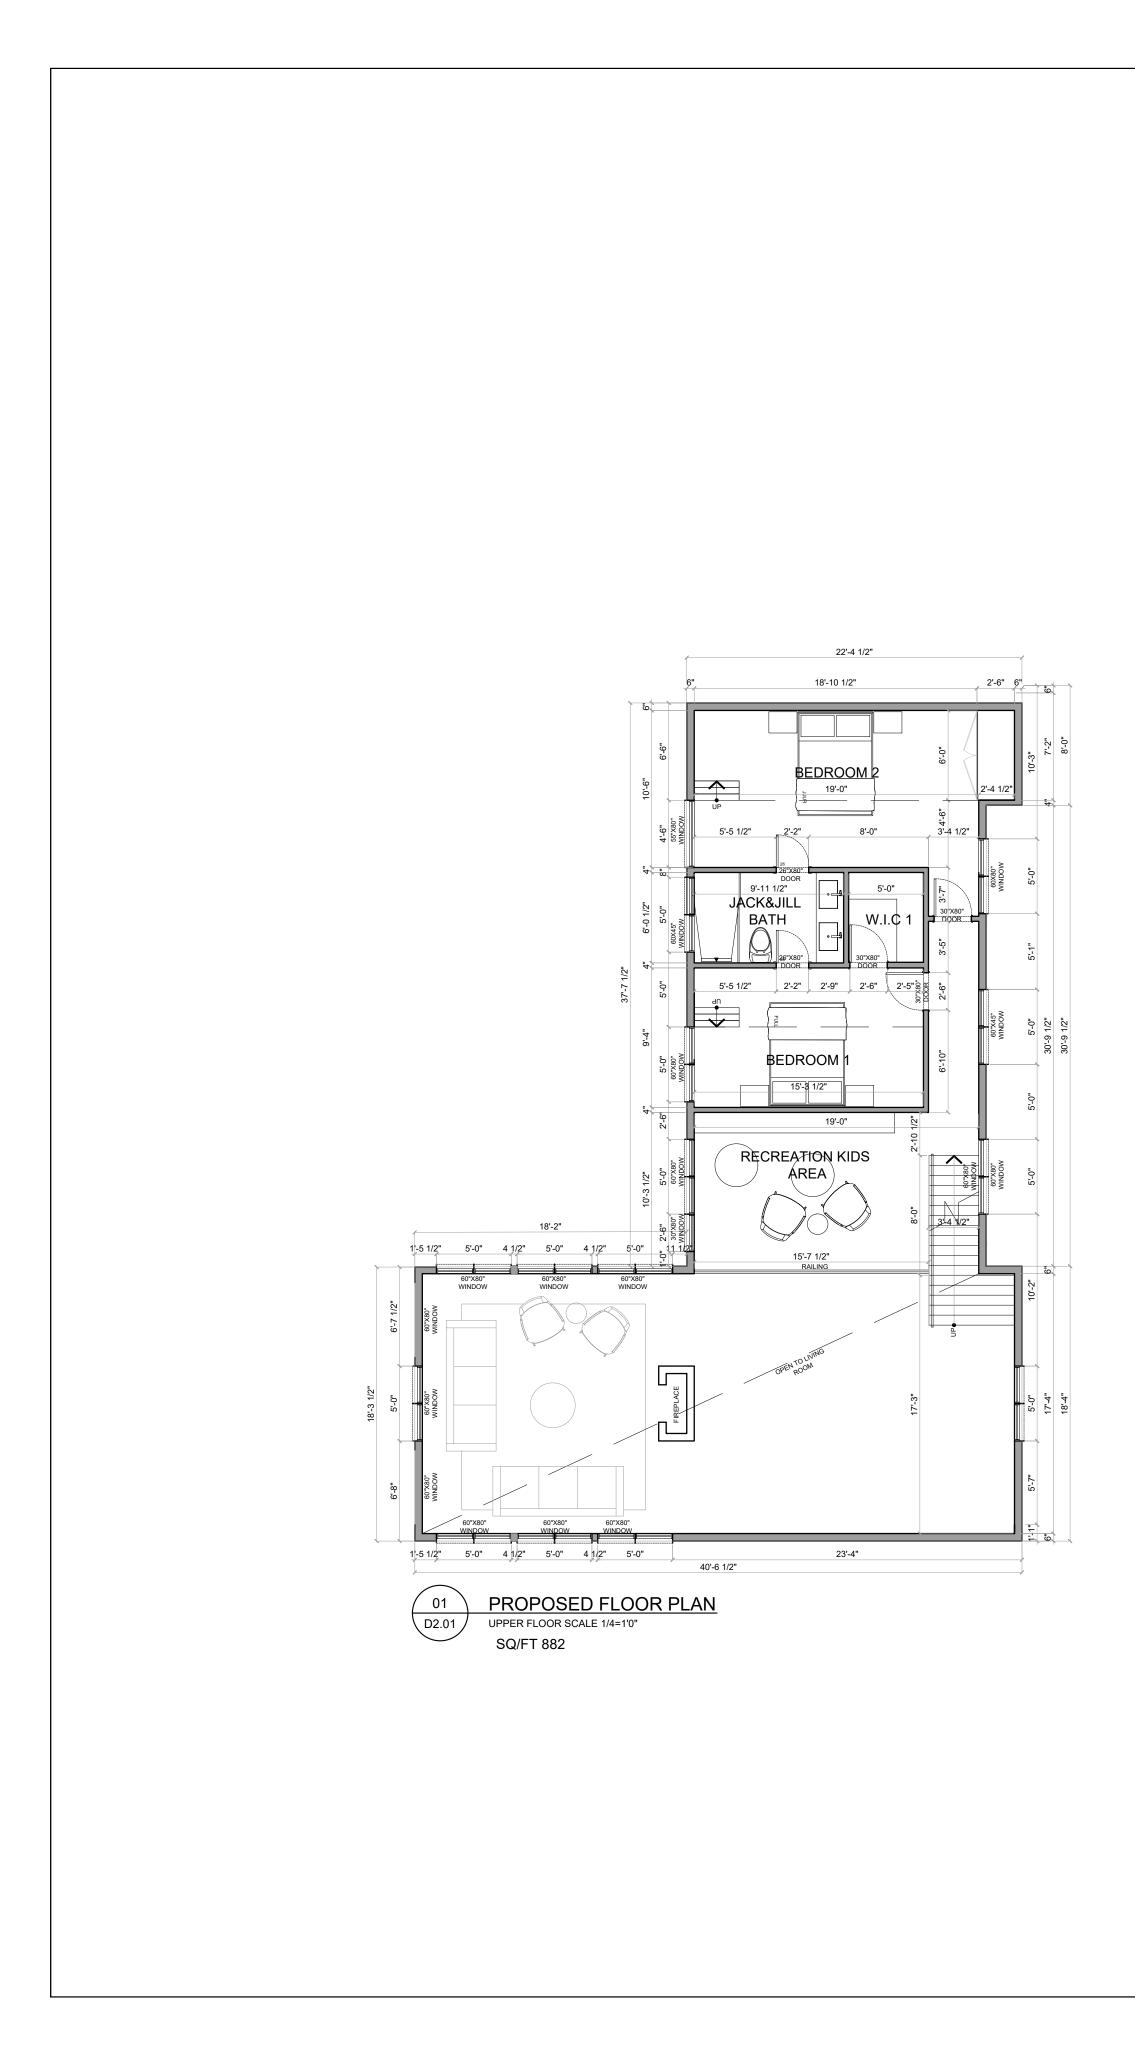

# **GENERAL NOTES**

| DA                                                                                                                |                                | ALL DRAWINGS AND RELATED DOCUMENTS ARE<br>THE PROPERTY OF A L V A DESIGN STUDIO AND<br>MAY NOT BE REPRODUCED IN WHOLE OR IN PART<br>WITHOUT THE DESIGNER'S PERMISSION. THIS<br>DRAWING SHOULD NOT BE USED TO CALCULATE<br>AREAS. DO NOT SCALE THIS DRAWING. ALL<br>DIMENSIONS TO BE CHECKED ON SITE BY THE<br>CONTRACTOR AND SUCH DIMENSIONS TO BE<br>THEIR RESPONSIBILITY. ALL WORK MUST COMPLY<br>WITH THE RELEVANT BUILDING CODE BY LAW AND<br>RELATED DOCUMENTS. DRAWING ERRORS AND<br>OMISSIONS MUST BE IMMEDIATELY REPORTED TO<br>THE DESIGNER.<br>NO. DATE REVISION<br>01. 05.31.2023 ISSUED FOR REVIEW |
|-------------------------------------------------------------------------------------------------------------------|--------------------------------|----------------------------------------------------------------------------------------------------------------------------------------------------------------------------------------------------------------------------------------------------------------------------------------------------------------------------------------------------------------------------------------------------------------------------------------------------------------------------------------------------------------------------------------------------------------------------------------------------------------|
| Main Residence:                                                                                                   |                                |                                                                                                                                                                                                                                                                                                                                                                                                                                                                                                                                                                                                                |
| Proposed Use:                                                                                                     | New Structure                  |                                                                                                                                                                                                                                                                                                                                                                                                                                                                                                                                                                                                                |
| Building Form :                                                                                                   | Single Family House.           |                                                                                                                                                                                                                                                                                                                                                                                                                                                                                                                                                                                                                |
| Lot 22-30 Area:                                                                                                   | 63.781 SQ/FT                   |                                                                                                                                                                                                                                                                                                                                                                                                                                                                                                                                                                                                                |
| Proposed House Area ( Ground Floor):<br>Proposed House Area ( Upper Floor):<br>Proposed House Area ( Basement Lev | 882 SQ/FT                      |                                                                                                                                                                                                                                                                                                                                                                                                                                                                                                                                                                                                                |
| Proposed House Area (Garage):<br>Set Backs: Front: 75', Side 25', Corner                                          | 850 SQ/FT<br>Lot 25', Rear 25' |                                                                                                                                                                                                                                                                                                                                                                                                                                                                                                                                                                                                                |
| DRAWINGS                                                                                                          |                                |                                                                                                                                                                                                                                                                                                                                                                                                                                                                                                                                                                                                                |
| SURVEY                                                                                                            | SURVEY                         |                                                                                                                                                                                                                                                                                                                                                                                                                                                                                                                                                                                                                |
| SITE PLAN                                                                                                         | D1.00                          |                                                                                                                                                                                                                                                                                                                                                                                                                                                                                                                                                                                                                |
| PROPOSED GROUND FLOOR                                                                                             | D2                             |                                                                                                                                                                                                                                                                                                                                                                                                                                                                                                                                                                                                                |
| PROPOSED UPPER FLOOR                                                                                              | D2.01                          |                                                                                                                                                                                                                                                                                                                                                                                                                                                                                                                                                                                                                |
| PROPOSED BASEMENT FLOOR                                                                                           | D2.01                          |                                                                                                                                                                                                                                                                                                                                                                                                                                                                                                                                                                                                                |
| PROPOSED ELECTRICAL PLAN                                                                                          |                                |                                                                                                                                                                                                                                                                                                                                                                                                                                                                                                                                                                                                                |
| PROPOSED CEILING PLAN                                                                                             |                                |                                                                                                                                                                                                                                                                                                                                                                                                                                                                                                                                                                                                                |
| PROPOSED ELEVATIONS                                                                                               |                                |                                                                                                                                                                                                                                                                                                                                                                                                                                                                                                                                                                                                                |
| PROPOSED ELEVATIONS                                                                                               | D3.00                          | DESIGN STUDIO                                                                                                                                                                                                                                                                                                                                                                                                                                                                                                                                                                                                  |
| PROPOSED ELEVATIONS                                                                                               | D3.01                          | DRAWING:<br>DRAWINGS SET                                                                                                                                                                                                                                                                                                                                                                                                                                                                                                                                                                                       |
| BUILDING SECTIONS                                                                                                 |                                | PROJECT:<br>ZOMMER RESIDENCE                                                                                                                                                                                                                                                                                                                                                                                                                                                                                                                                                                                   |
| BUILDING SECTIONS                                                                                                 |                                | SCALE:<br>3/16=1'0"                                                                                                                                                                                                                                                                                                                                                                                                                                                                                                                                                                                            |
| WINDOWS & DOORS SCHEDULES                                                                                         |                                | start date:<br>05.31.2023<br><b>D0.00</b>                                                                                                                                                                                                                                                                                                                                                                                                                                                                                                                                                                      |

| NO. | DATE       | REVISION          |
|-----|------------|-------------------|
| 01. | 04.10.2023 | ISSUED FOR REVIEW |

DRAWING: PROPOSED UPPER FLOOR / BASEMENT

PROJECT: ZOMMER RESIDENCE

SCALE: 1/4=1'0" START DATE: 04.10.2023