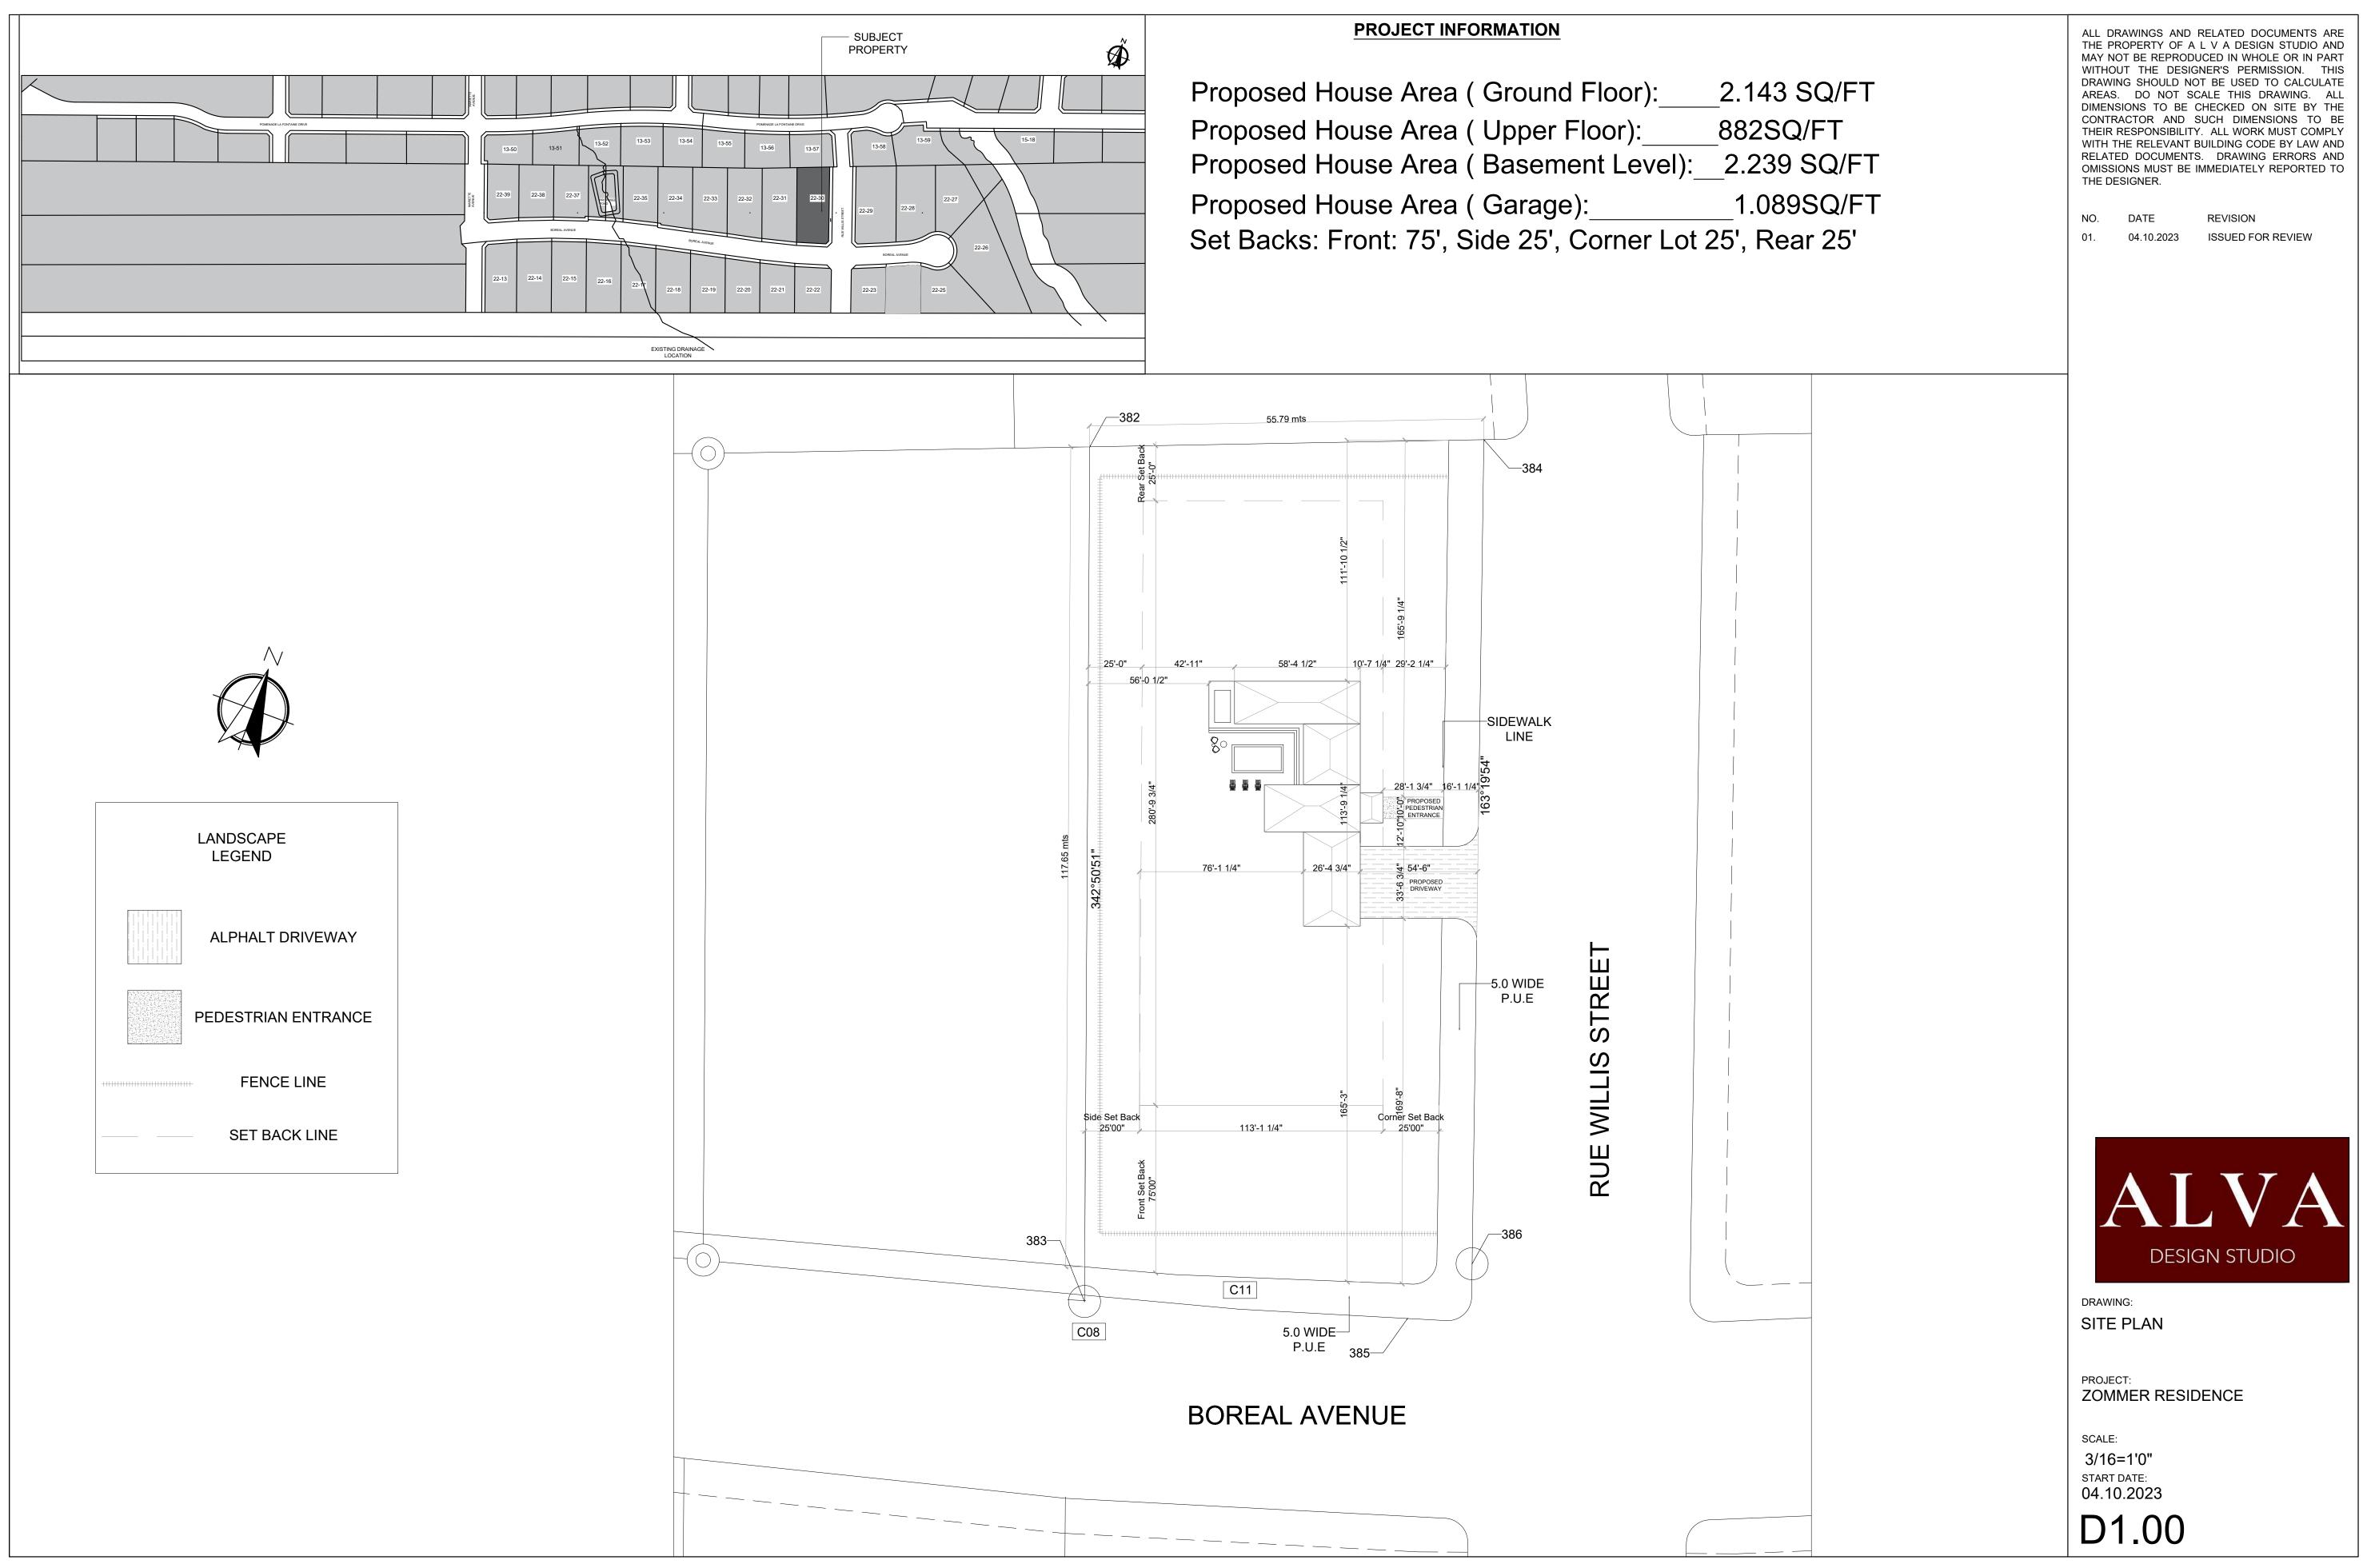

### **PROJECT INFORMATION**

**Project Name:** Zommer Residence

Project Address: Lot 22-30, Boreal Avenue, Town Of Moncton, New Brunswick, Canada.

**Project Description :** Single Family Residential.

# **GENERAL NOTES**

| DA                                                                                                                |                                | ALL DRAWINGS AND RELATED DOCUMENTS ARE<br>THE PROPERTY OF A L V A DESIGN STUDIO AND<br>MAY NOT BE REPRODUCED IN WHOLE OR IN PART<br>WITHOUT THE DESIGNER'S PERMISSION. THIS<br>DRAWING SHOULD NOT BE USED TO CALCULATE<br>AREAS. DO NOT SCALE THIS DRAWING. ALL<br>DIMENSIONS TO BE CHECKED ON SITE BY THE<br>CONTRACTOR AND SUCH DIMENSIONS TO BE<br>THEIR RESPONSIBILITY. ALL WORK MUST COMPLY<br>WITH THE RELEVANT BUILDING CODE BY LAW AND<br>RELATED DOCUMENTS. DRAWING ERRORS AND<br>OMISSIONS MUST BE IMMEDIATELY REPORTED TO<br>THE DESIGNER.<br>NO. DATE REVISION<br>01. 05.31.2023 ISSUED FOR REVIEW |
|-------------------------------------------------------------------------------------------------------------------|--------------------------------|----------------------------------------------------------------------------------------------------------------------------------------------------------------------------------------------------------------------------------------------------------------------------------------------------------------------------------------------------------------------------------------------------------------------------------------------------------------------------------------------------------------------------------------------------------------------------------------------------------------|
| Main Residence:                                                                                                   |                                |                                                                                                                                                                                                                                                                                                                                                                                                                                                                                                                                                                                                                |
| Proposed Use:                                                                                                     | New Structure                  |                                                                                                                                                                                                                                                                                                                                                                                                                                                                                                                                                                                                                |
| Building Form :                                                                                                   | Single Family House.           |                                                                                                                                                                                                                                                                                                                                                                                                                                                                                                                                                                                                                |
| Lot 22-30 Area:                                                                                                   | 63.781 SQ/FT                   |                                                                                                                                                                                                                                                                                                                                                                                                                                                                                                                                                                                                                |
| Proposed House Area ( Ground Floor):<br>Proposed House Area ( Upper Floor):<br>Proposed House Area ( Basement Lev | 882 SQ/FT                      |                                                                                                                                                                                                                                                                                                                                                                                                                                                                                                                                                                                                                |
| Proposed House Area (Garage):<br>Set Backs: Front: 75', Side 25', Corner                                          | 850 SQ/FT<br>Lot 25', Rear 25' |                                                                                                                                                                                                                                                                                                                                                                                                                                                                                                                                                                                                                |
| DRAWINGS                                                                                                          |                                |                                                                                                                                                                                                                                                                                                                                                                                                                                                                                                                                                                                                                |
| SURVEY                                                                                                            | SURVEY                         |                                                                                                                                                                                                                                                                                                                                                                                                                                                                                                                                                                                                                |
| SITE PLAN                                                                                                         | D1.00                          |                                                                                                                                                                                                                                                                                                                                                                                                                                                                                                                                                                                                                |
| PROPOSED GROUND FLOOR                                                                                             | D2                             |                                                                                                                                                                                                                                                                                                                                                                                                                                                                                                                                                                                                                |
| PROPOSED UPPER FLOOR                                                                                              | D2.01                          |                                                                                                                                                                                                                                                                                                                                                                                                                                                                                                                                                                                                                |
| PROPOSED BASEMENT FLOOR                                                                                           | D2.01                          |                                                                                                                                                                                                                                                                                                                                                                                                                                                                                                                                                                                                                |
| PROPOSED ELECTRICAL PLAN                                                                                          |                                |                                                                                                                                                                                                                                                                                                                                                                                                                                                                                                                                                                                                                |
| PROPOSED CEILING PLAN                                                                                             |                                |                                                                                                                                                                                                                                                                                                                                                                                                                                                                                                                                                                                                                |
| PROPOSED ELEVATIONS                                                                                               |                                |                                                                                                                                                                                                                                                                                                                                                                                                                                                                                                                                                                                                                |
| PROPOSED ELEVATIONS                                                                                               | D3.00                          | DESIGN STUDIO                                                                                                                                                                                                                                                                                                                                                                                                                                                                                                                                                                                                  |
| PROPOSED ELEVATIONS                                                                                               | D3.01                          | DRAWING:<br>DRAWINGS SET                                                                                                                                                                                                                                                                                                                                                                                                                                                                                                                                                                                       |
| BUILDING SECTIONS                                                                                                 |                                | PROJECT:<br>ZOMMER RESIDENCE                                                                                                                                                                                                                                                                                                                                                                                                                                                                                                                                                                                   |
| BUILDING SECTIONS                                                                                                 |                                | SCALE:<br>3/16=1'0"                                                                                                                                                                                                                                                                                                                                                                                                                                                                                                                                                                                            |
| WINDOWS & DOORS SCHEDULES                                                                                         |                                | start date:<br>05.31.2023<br><b>D0.00</b>                                                                                                                                                                                                                                                                                                                                                                                                                                                                                                                                                                      |